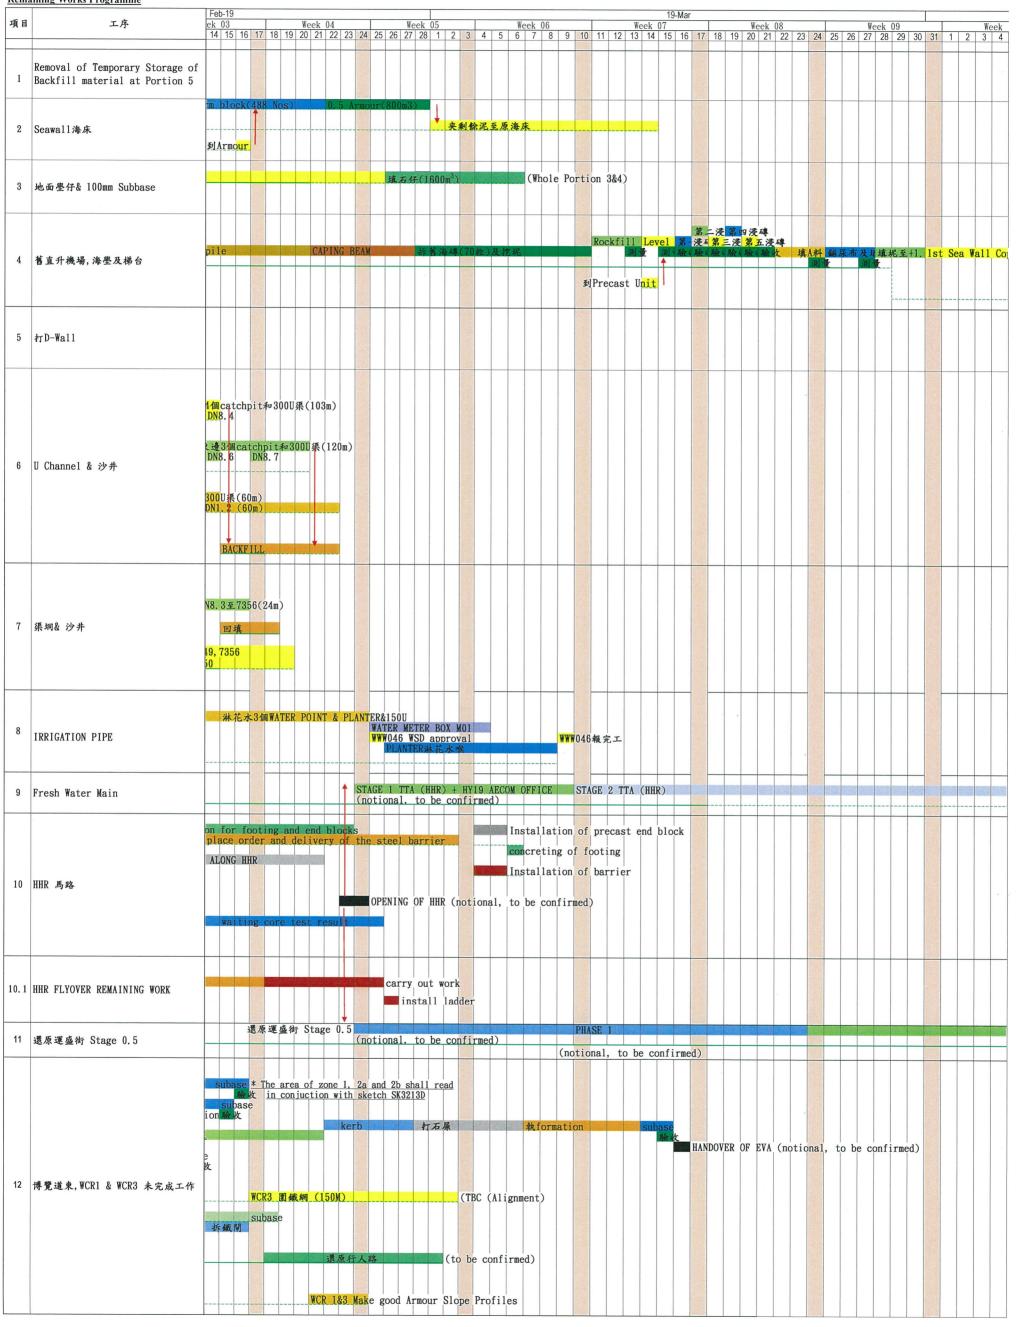

Central - Wan Chai Bypass at Wan Chai **Contract: HK/2009/02** 

Remaining Works Programme 
 Week
 54
 Week
 55
 Week
 56
 Week
 01
 Week
 02

 1
 2
 3
 4
 5
 6
 7
 8
 9
 10
 11
 12
 13
 14
 15
 16
 17
 18
 19
 20
 21
 22
 23
 24
 25
 26
 27
 28
 29
 30
 31
 1
 2
 3
 4
 5
 6
 7
 8
 工序 9 10 11 12 13 Portion 5 運掘回填 WCRI 停止運泥因為Close P5 Exit Portion 5 運坭回填 WCR1 Removal of Temporary Storage of Backfill material at Portion 5 2 Seawall海床 做學仔 3 地面壆仔& 100mm Subbase 蕭直升機場Landing 清場 4 舊直升機場,海壆及梯台 5 打D-Wall 掘泥 打B區remaining D-Wall至+1.5 (15M) 北面東段4個catchpit和300U渠 (103m) 北面東段 DN8.3 DN8. 1 DN8. 2 Culvert東邊3個catchpit和300U渠 Culvert 1 DN8.5 6 U Channel & 沙井 北面西段1個catchpit和300,375U渠(56m) 北面中段: 375U to rea 7(2個catchpit和300/450U渠) BACKFILL 225垌由DN8.6至7349 225垌由D 7 渠垌& 沙井 225垌由7356和7349至BCO CCTV 7352, 7340, 7328, 7327 試棄 7353,7339, C1.3 CCTV 734 試氣 735 wsD approval of design WWW542 (21/12/18) WWW046報開工 IRRIGATION PIPE TTA approved in TMLG Meeting 5/12/18 9 Fresh Water Main FOOTPATH ALONG HHR FOOTPATH AREA ABCD remove PMSMA Relay Area ABCD PMSMA

AREA E remove and relay BC+PMSMA wait 10 HHR 馬路 AREA F remove and relay BC+PMSMA REMEDIAL TO CONCRETE LAYBY remdeial to concrete layby VO258 MODIFICATION WORK AT ABUTMENT ROOM 10.1 HHR FLYOVER REMAINING WORK VO253 PROVIDE STAINLESS STEEL LADDER AT ABUTMENT ROOM \* Portion 2 Zone 1 清濁 打路面石原 \* Zone 2a upto end of EVA 升井蓋 載.formation subase 打石屎 執formation \* Zone 2a remaining area \* Portion 2 Zone 2b 打石屎 執formation REMEDIAL TO EXPO DRIVE COVERED WALKWAY 12 博覽道東, WCR1 & WCR3 未完成工作 subase 拆沈載池 Caisson seawall defects ng point WCR3-1 海龍明珠如下COPING (COMMENCEMENT DATE TO BE CONFIRMED) WCR1&3 MAKE GOOD ARMOUR SLOPE PROFILE