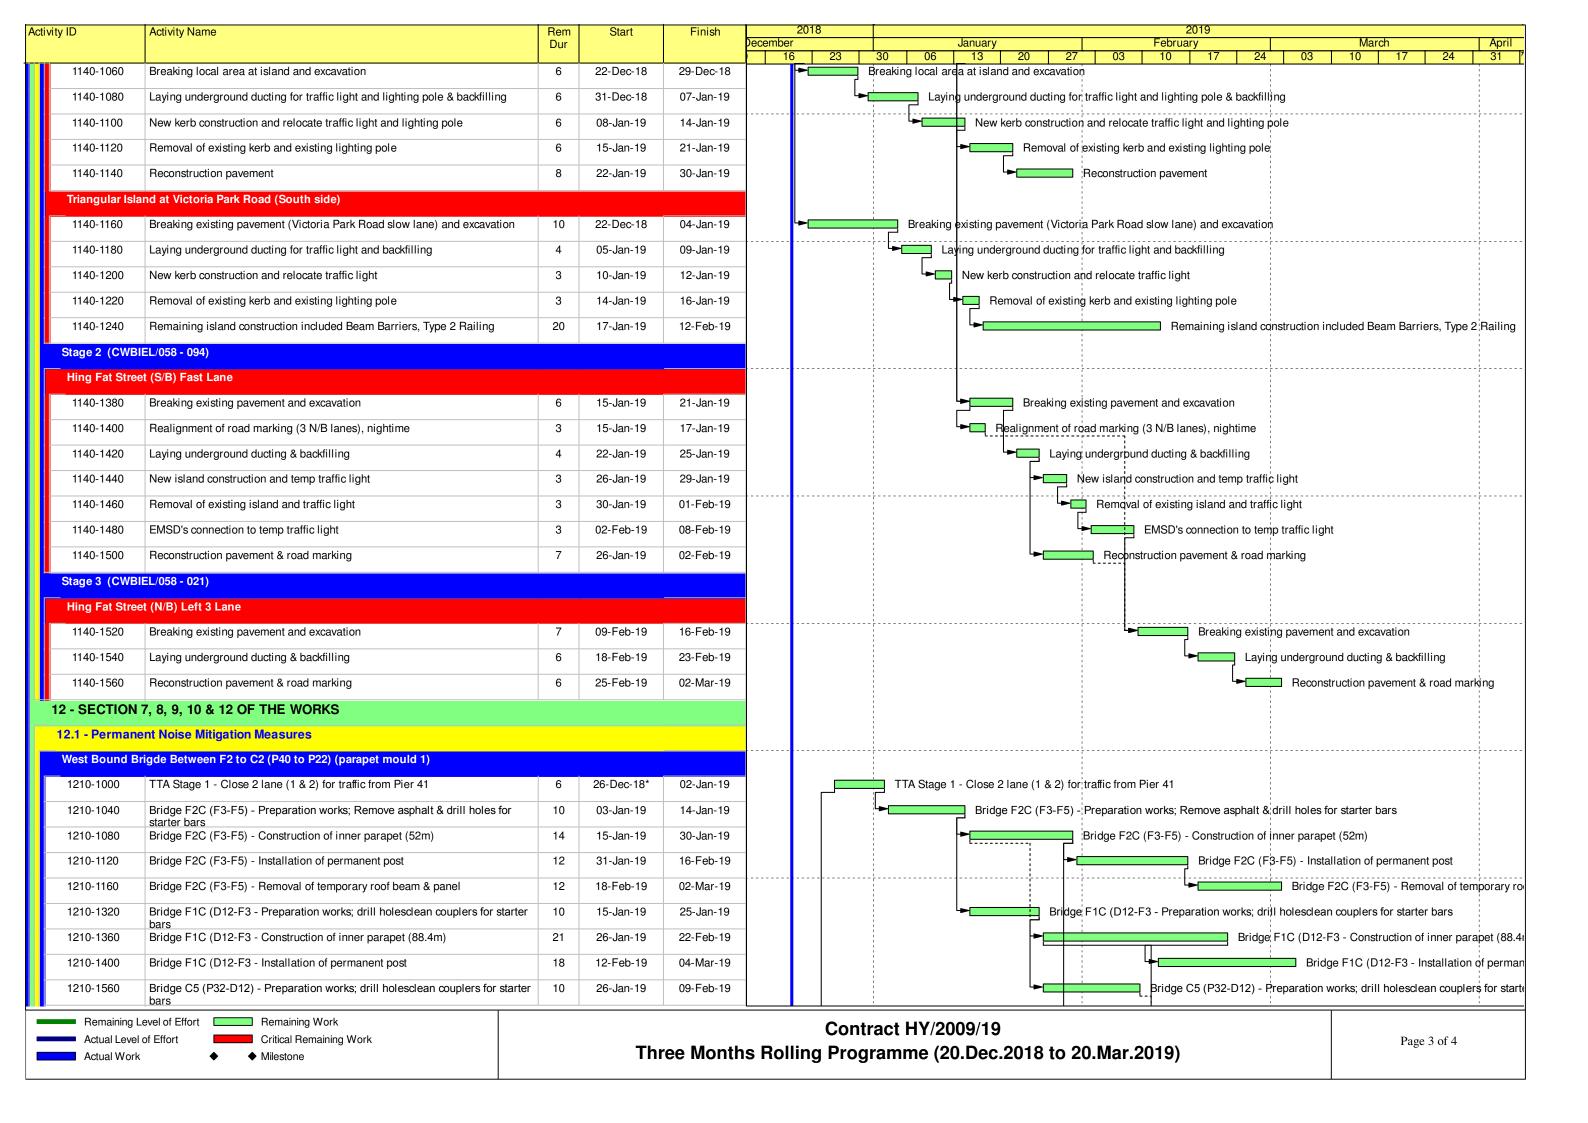

Page: 2/7

| vity ID     | Activity Name                                                                                                         | Remaining Dur | Early Start | Early Finish | Activity %    |        |     |     |     |     |     | 2018 |          |     |     |     |     |     |     |     |     |     | 2019 | 63233 |     |     |   |
|-------------|-----------------------------------------------------------------------------------------------------------------------|---------------|-------------|--------------|---------------|--------|-----|-----|-----|-----|-----|------|----------|-----|-----|-----|-----|-----|-----|-----|-----|-----|------|-------|-----|-----|---|
| SIIIA10279c | Sec III A - section 1 carriageway - sewerage pipe from M/H                                                            | 0             | 02-Jan-18 A | 03-Feb-18 A  | Complete 100% | Jan    | Feb | Mar | Apr | May | Jun | Jul  | Aug      | Sep | Oct | Nov | Dec | Jan | Feb | Mar | Apr | May | Jun  | Jul   | Aug | Sep |   |
| SIIIA10293  | Sc to F8B (night time): construct sewerage pipe Sec III A - section 1 carriageway - sewerage pipe from M/H            | 6             | 05-Feb-18 A |              |               |        |     |     |     |     |     |      |          |     |     |     |     |     |     |     |     |     |      |       |     |     |   |
|             | F8B - F8A (night time)                                                                                                | 0             |             | 26-Feb-18    | 0%            |        |     |     |     |     |     |      |          |     |     |     |     |     |     |     |     |     |      |       |     |     |   |
| SIIIA10294  | Sec III A - section 1 carriageway - sewerage pipe from M/H F8A - F8                                                   | 8             | 17-Jan-18 A | 28-Feb-18    | 27.27%        | 100000 |     |     |     |     |     |      |          |     |     |     |     |     |     |     |     |     |      |       |     |     |   |
| SIIIA10295  | Sec III A - carriageway - works prrior TTA stage 5:<br>excavation and duct laying of TCSS and public lighting         | 7             | 18-Jan-18 A | 27-Feb-18    | 0%            |        |     |     |     |     |     |      |          |     |     |     |     |     |     |     |     |     |      |       |     |     |   |
| SIIIA10298  | Sec III A - section 1 carriageway - works prrior TTA stage 5: road kerb                                               | 5             | 28-Feb-18   | 05-Mar-18    | 0%            |        |     |     |     |     |     |      |          |     |     |     |     |     |     |     |     |     |      |       |     |     |   |
| SIIIA10301  | Sec III A - section 1 carriageway - works prrior TTA stage<br>5: road formation                                       | 2             | 06-Mar-18   | 07-Mar-18    | 0%            |        |     | 1   |     |     |     |      |          |     |     |     |     |     |     |     |     |     |      |       |     |     |   |
| SIIIA10302  | Sec III A - section 1 carriageway - works prrior TTA stage                                                            | 5             | 08-Mar-18   | 13-Mar-18    | 0%            |        |     | •   |     |     |     |      |          |     |     |     |     |     |     |     |     |     |      |       |     |     |   |
| SIIIA10303  | 5: laying asphalt Sec III A - section 1 carriageway - works prrior TTA stage                                          | 3             | 14-Mar-18   | 16-Mar-18    | 0%            |        |     |     |     |     |     |      |          |     |     |     |     |     |     |     |     |     |      |       |     |     |   |
| SIIIA10310  | 5: road marking & preparation works Sec III A - section 1 carriageway - TTA stage 5:                                  | 1             | 17-Mar-18   | 17-Mar-18    | 0%            |        |     | 1   |     |     |     |      |          |     |     |     |     |     |     |     |     |     |      |       |     |     |   |
| SIIIA10310a | Implementation of TTA Stage 5 Sec III A - section 1 carriageway - TTA stage 5: remaining                              | 12            | 19-Mar-18   | 04-Apr-18    | 0%            |        |     |     |     |     |     |      |          |     |     |     |     |     |     |     |     |     |      |       |     |     |   |
| SIIIA10310b | sewerage pipe for M/H F8A - M/H F8<br>Sec III A - section 1 carriageway - TTA stage 5: remaining                      | 18            | 06-Apr-18   | 26-Apr-18    | 0%            |        |     |     |     |     |     |      |          |     |     |     |     |     |     |     | ļļ  |     |      | ļ     |     |     |   |
| SIIIA10310c | sewerage pipe for M/H F8A - M/H F8B<br>Sec III A - section 1 carriageway - TTA stage 5: SR1                           | 5             | 19-Mar-18   | 23-Mar-18    | 0%            |        |     |     |     |     |     |      |          |     |     |     |     |     |     |     |     |     |      |       |     |     |   |
|             | at-grade road- remove sheetpile at U-trough west                                                                      | 21            |             |              |               |        |     | _   |     |     |     |      |          |     |     |     |     |     |     |     |     |     |      |       |     |     |   |
| SIIIA10310d | at-grade road -remove temp. road access bay 5 of SR1                                                                  | 21            | 24-Mar-18   | 21-Apr-18    | 0%            |        |     |     |     |     |     |      |          |     |     |     |     |     |     |     |     |     |      |       |     |     |   |
| SIIIA10310e | at-grade road -construct upstand wall above Dwall                                                                     | 25            | 23-Apr-18   | 23-May-18    | 0%            |        |     |     | -   |     |     |      |          |     |     |     |     |     |     |     |     |     |      |       |     |     |   |
| SIIIA10310f | Sec III A - section 1 carriageway - TTA stage 5: SR1<br>at-grade road - roadside barrier                              | 14            | 24-May-18   | 08-Jun-18    | 0%            |        |     |     |     | _   |     |      |          |     |     |     |     |     |     |     |     |     |      |       |     |     |   |
| SIIIA10310g | Sec III A - section 1 carriageway - TTA stage 5: SR1 at-grade road - road formation                                   | 7             | 09-Jun-18   | 16-Jun-18    | 0%            |        |     |     |     |     | -   |      |          |     |     |     |     |     |     |     |     |     |      |       |     |     |   |
| SIIIA10310h | Sec III A - section 1 carriageway - TTA stage 5: SR1 at-grade road - laying asphalt with transition slab              | 14            | 19-Jun-18   | 05-Jul-18    | 0%            |        |     |     |     |     |     |      |          |     |     |     |     |     |     |     |     |     |      |       |     |     |   |
| SIIIA10312  | Sec III A - roadwork and utities section 1 carriageway -<br>Drainage works (L2202 - L2201)                            | 15            | 19-Mar-18   | 09-Apr-18    | 0%            |        |     |     |     |     |     |      |          |     |     |     |     |     |     |     |     |     |      |       |     |     |   |
| SIIIA10312a | Sec III A - roadwork and utilities section 1 carriageway -<br>Drainage works (L1805 - L1801)                          | 15            | 10-Apr-18   | 26-Apr-18    | 0%            |        |     |     |     |     |     |      |          |     |     |     |     |     |     |     |     |     |      |       |     |     |   |
| SIIIA10312b | Sec III A - roadwork and utilities section 1 carriageway -                                                            | 12            | 27-Apr-18   | 11-May-18    | 0%            |        |     |     | 1   |     |     |      |          |     |     |     |     |     |     |     |     |     |      |       |     |     |   |
| SIIIA10313  | Drainage works (L1805-1807) Sec III A - roadwork and utilities section 1 carriageway -                                | 14            | 07-May-18   | 23-May-18    | 0%            |        |     | 1   | -   |     |     |      |          |     | †   |     |     |     |     |     |     |     |      |       |     |     |   |
| SIIIA10320  | gully pipe (L1807 - L1801) Sec III A - roadwork and utilities section 1 carriageway -                                 | 7             | 24-May-18   | 31-May-18    | 0%            |        |     |     |     | -   |     |      |          |     |     |     |     |     |     |     |     |     |      |       |     |     |   |
| SIIIA10340  | fresh watermain  Sec III A - roadwork and utities section 1 carriageway -                                             | 14            | 01-Jun-18   | 16-Jun-18    | 0%            | 1      |     |     |     |     |     |      |          |     |     |     |     |     |     |     |     |     |      |       |     |     |   |
| SIIIA10360  | utilities: HEC (80m) along carriageway  Sec III A - roadwork and utilities section 1 carriageway -                    | 14            | 19-Jun-18   | 05-Jul-18    | 0%            |        |     |     |     |     |     |      |          |     |     |     |     |     |     |     |     |     |      |       |     |     |   |
| SIIIA10400  | road kerb & formation<br>Sec III A - roadwork and utilities section 1 carriageway -                                   | 7             | 06-Jul-18   | 13-Jul-18    | 0%            |        |     |     |     |     |     |      |          |     |     |     |     |     |     |     |     |     |      |       |     |     |   |
| SIIIA10420  | black top<br>Sec III A - Implementation of TTA Stage 7P (Closure of                                                   | 1             | 14-Jul-18   | 14-Jul-18    | 0%            |        |     |     |     |     |     |      |          |     |     |     |     |     |     |     |     |     |      |       |     |     |   |
|             | U-turn at Expo Drive)                                                                                                 | 10            |             |              |               |        |     |     |     |     |     | _    |          |     |     |     |     |     |     |     |     |     |      |       |     |     |   |
| SIIIA10440  | Sec III A - roadwork and utitites section 1 carriageway :<br>breaking existing asphalt                                | 10            | 16-Jul-18   | 26-Jul-18    | 0%            |        |     |     |     |     |     |      |          |     |     |     |     |     |     |     |     |     |      |       |     |     |   |
| SIIIA10460  | Sec III A - roadwork and utilities section 1 carriageway: road kerb and formation                                     | 14            | 27-Jul-18   | 11-Aug-18    | 0%            |        |     |     |     |     |     | •    |          |     |     |     |     |     |     |     |     |     |      |       |     |     |   |
| SIIIA10480  | Sec III A - roadwork and utilities section 1 carriageway : black top                                                  | 10            | 13-Aug-18   | 23-Aug-18    | 0%            |        |     |     |     |     |     |      | 1000     |     |     |     |     |     |     |     |     |     |      |       |     |     |   |
| SIIIA10500  | Sec III A - roadwork and utilities section 1 carriageway : roadmarking and road furniture                             | 14            | 24-Aug-18   | 08-Sep-18    | 0%            |        |     |     |     |     |     |      |          |     |     |     |     |     |     |     |     |     |      |       |     |     |   |
| Roadwork &  | Utilities - Section 2 (L1810 - L1807)                                                                                 |               |             |              |               |        |     |     |     |     |     |      |          |     |     |     |     |     |     |     | İ   |     |      |       |     |     |   |
| SIIIA12590  | Sec III A - roadwork and utilities section 2 carriageway - black top                                                  | 0             | 20-Jan-18 A | 27-Jan-18 A  | 100%          |        |     |     |     |     |     |      |          |     |     |     |     |     |     |     |     |     |      |       |     |     |   |
| Roadwork &  | Utilities - Section 3 (L1808 - L1102)                                                                                 |               |             |              |               |        |     |     |     |     |     |      |          |     |     |     |     |     |     |     |     |     |      |       |     |     |   |
| SIIIA12770  | Sec III A - roadwork and utilities section 3 carriageway - utilities: HEC ducting (60m) & crossroad duct (PCCW & HGC) | 0             | 20-Jan-18 A | 07-Feb-18 A  | 100%          |        |     |     |     |     |     |      |          |     |     |     |     |     |     |     |     |     |      |       |     |     |   |
| SIIIA12790  | Sec III A - roadwork and utilities section 3 carriageway -                                                            | 17            | 08-Feb-18 A | 10-Mar-18    | 0%            |        | -   |     |     |     |     |      |          |     |     |     |     |     |     |     |     |     |      |       |     |     |   |
| SIIIA12810  | road kerb & formation<br>Sec III A - roadwork and utilities section 3 carriageway -                                   | 7             | 12-Mar-18   | 19-Mar-18    | 0%            |        |     |     |     |     |     |      | <u>.</u> |     |     |     |     |     |     |     |     |     | į    |       |     |     | - |
| Roadwork &  | black top Utilities - Section 6 (L1102 - L1411)                                                                       |               |             |              |               |        |     |     |     |     |     |      |          |     |     |     |     |     |     |     |     |     |      |       |     |     |   |
| SIIIA13399  | Sec III A - roadwork and utilities section 6 carriageway -                                                            | 0             | 12-Jan-18 A | 26-Jan-18 A  | 100%          |        |     |     |     |     |     |      |          |     |     |     |     |     |     |     |     |     |      |       |     |     |   |
| SIIIA13444  | gully pipe (L1101 -L1102) Sec III A - roadwork and utilities section 6 carriageway -                                  | 0             | 27-Jan-18 A | 03-Feb-18 A  | 100%          |        |     |     |     |     |     |      |          |     |     |     |     |     |     |     |     |     |      |       |     |     |   |
|             | watermain (road crossing)                                                                                             | 13            |             |              |               |        |     | 1   |     |     |     |      |          |     |     |     |     |     |     |     |     |     |      |       |     |     |   |
| SIIIA13445  | Sec III A - roadwork and utilities section 6 carriageway -<br>utilities: crossed duct(HEC , HGC, PCCW)                | 13            | 05-Feb-18 A | 06-Mar-18    | 0%            |        |     | 1   |     |     |     |      |          |     |     |     |     |     |     |     |     |     |      |       |     |     |   |