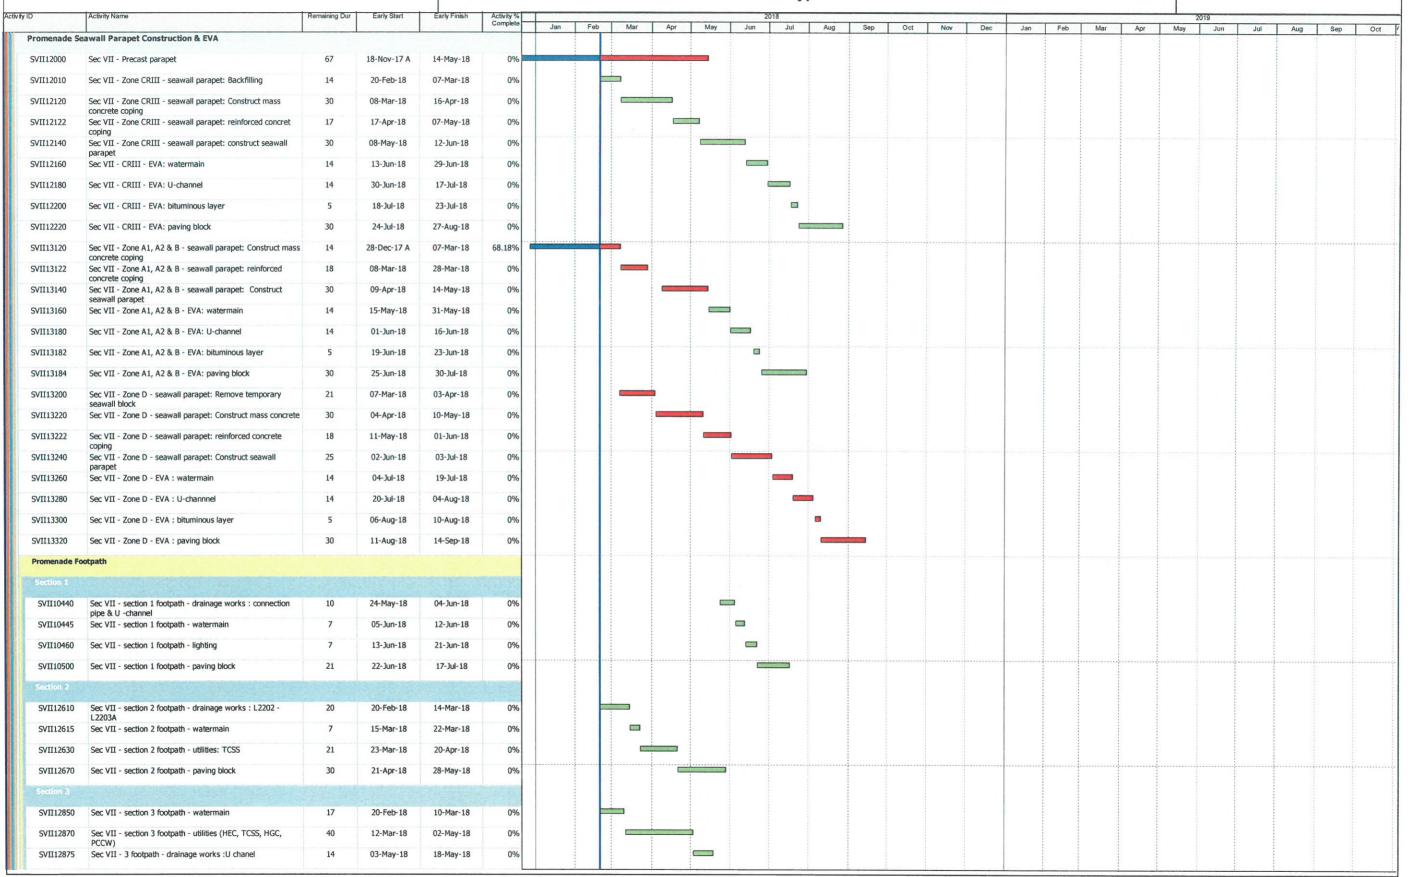

|                       | 14.88.9                                                                                            |               |              |                          |                        |               |      |                | Centr          | Wan         | Chai           | Devel        | No. H<br>opmer<br>pass a | nt Ph | ase II | i Wes | t   |     |               |     |               |      |             | Pa  | ge:1/7 |     |       |
|-----------------------|----------------------------------------------------------------------------------------------------|---------------|--------------|--------------------------|------------------------|---------------|------|----------------|----------------|-------------|----------------|--------------|--------------------------|-------|--------|-------|-----|-----|---------------|-----|---------------|------|-------------|-----|--------|-----|-------|
| tivity ID             | Activity Name                                                                                      | Remaining Dur | Early Start  | Early Finish             | Activity %<br>Complete | Jan           | Feb  | Mar            | Apr            | May         | Jun 2          | Jul          | Aug                      | Sep   | Oct    | Nov   | Dec | Jan | Feb           | Mar | Apr           | May  | 2019<br>Jun | Jul | Aug    | Sep | Oct / |
|                       | Revised Works Programme Rev.12.0(DD 20 No                                                          | ovember 20    | 017)         |                          |                        |               |      |                |                |             |                |              |                          |       |        |       |     |     |               |     |               | ,    | Jun         | oui | Aug    | Зер | Oct P |
|                       | nd Milestone Dates<br>Vorks Completion (Included Not Granted EOT Enti                              |               |              |                          |                        |               |      |                |                |             |                |              |                          |       |        |       |     |     |               |     |               |      |             |     |        |     |       |
| KD10840               | Completion of Section IIIA                                                                         | trement of    | ne Contracto |                          | 201                    |               |      |                |                |             |                |              |                          |       |        |       |     |     |               |     |               |      |             |     |        |     |       |
| KD10860               | Complection of Section IV                                                                          | 0             |              | 08-Sep-18*               | 0%                     |               |      |                |                |             |                |              |                          | •     |        |       |     |     |               |     |               |      |             |     |        |     |       |
| KD10880               | Completion of Section V                                                                            | 0             |              | 30-Aug-18*<br>26-Sep-18* | 0%                     |               |      |                |                |             |                |              |                          |       |        |       |     |     |               |     |               |      |             |     |        |     |       |
| KD11010               | Completion of Section VII                                                                          | 0             |              |                          | 0%                     |               |      |                |                |             |                |              |                          | _     |        |       |     |     |               |     |               |      |             |     |        |     |       |
| KD11020               | Completion of Section VIII                                                                         | 0             |              | 14-Sep-18*<br>21-Sep-18* | 0%                     |               |      |                |                |             |                |              |                          | ·_    |        |       |     |     |               |     |               |      |             | •   |        |     |       |
| KD11040               | Completion of Section IX                                                                           | 0             |              | 21-Sep-19*               | 0%                     |               |      |                |                |             |                |              |                          | •     |        |       |     |     |               |     |               |      |             |     |        |     |       |
| KD11060               | Completion of Section X                                                                            | 0             |              | 21-Sep-19*               | 0%                     |               |      |                |                |             |                |              |                          | _     |        |       |     |     |               |     |               |      |             |     |        | •   |       |
|                       | tions of Works Completion                                                                          |               |              | 21 Sep 16                | 0 70                   |               |      |                | ļ              |             |                |              |                          | •     |        |       |     |     |               |     |               |      |             |     |        |     |       |
| KD10080               | Planned Section IIIA Completion - Road A2,A4, A5                                                   | 0             |              | 08-Sep-18                | 0%                     |               |      |                |                |             |                |              |                          | _     |        |       |     |     |               |     |               |      |             |     |        |     |       |
| KD10100               | Planned Section IV Completion - Slip Road 3                                                        | 0             |              | 30-Aug-18                | 0%                     |               |      |                |                |             |                |              |                          | Ť     |        |       |     |     |               |     |               |      |             |     |        |     |       |
| KD10140               | Planned Section V Completion - Remaining At-Grade Road                                             | 0             |              | 26-Sep-18                | 0%                     |               |      |                |                |             |                |              |                          | _     |        |       |     |     |               |     |               |      |             |     |        |     |       |
| KD10280               | Planned Section VII Completion - Remainder Works                                                   | 0             |              | 14-Sep-18                | 0%                     |               |      |                |                |             |                |              |                          |       |        |       |     |     |               |     |               |      |             |     |        |     |       |
| KD10300               | Planned Section VIII Completion - Landscape Softwork                                               | 0             |              | 21-Sep-18                | 0%                     |               |      | -              |                |             |                |              |                          |       |        |       |     |     |               |     |               |      |             |     |        |     |       |
| KD10320               | Planned Section IX Completion - Establishment Works                                                | 0             |              | 21-Sep-19                | 0%                     |               |      |                |                |             |                |              |                          |       |        |       |     |     |               |     |               |      |             |     |        |     |       |
| KD10340               | Planned Section X Completion - Tree Protection &<br>Preservation                                   | 0             |              | 21-Sep-18                | 0%                     |               |      |                |                |             |                |              |                          | •     |        |       |     |     |               |     |               |      |             |     |        | •   |       |
| Dredging and          | d Reclamation                                                                                      |               |              |                          |                        |               |      |                |                |             |                |              |                          |       |        |       |     |     |               |     |               |      |             |     |        |     |       |
| Marine Work           | Construction                                                                                       |               |              |                          |                        |               |      |                |                |             |                |              |                          |       |        |       |     |     |               |     |               |      |             |     |        |     |       |
| Zone CRIII            |                                                                                                    |               |              |                          |                        |               |      |                |                |             |                |              |                          |       |        |       |     |     |               |     |               |      |             |     |        |     |       |
| Seawall Cons          | truction - Zone CRIII                                                                              |               |              |                          |                        |               |      |                |                |             |                |              |                          |       |        |       |     |     |               |     |               |      |             |     |        |     |       |
|                       | eawall- 2nd Stage                                                                                  |               |              |                          |                        |               |      |                |                |             |                |              |                          |       |        |       |     |     |               |     |               |      |             |     |        |     |       |
| Seawalf 2 &           |                                                                                                    |               |              |                          |                        |               |      |                |                |             |                |              |                          |       |        |       |     |     |               |     |               |      |             |     |        |     |       |
| MAR21371              | Zone CRIII - seawall 2 & 12 - Backfilling remaining portion (type A, geotextile and filter)        | 0             | 19-Jan-18 A  | 27-Jan-18 A              | 100%                   |               |      |                |                |             |                |              |                          |       |        |       |     |     |               |     |               |      |             |     |        |     |       |
| Zone D                |                                                                                                    |               |              |                          |                        |               |      |                |                |             |                |              |                          |       |        |       |     |     |               |     |               |      |             |     |        |     |       |
|                       | truction - Zone D                                                                                  |               |              |                          |                        |               |      |                |                |             |                |              |                          |       |        |       |     |     |               |     |               |      |             |     |        |     |       |
| Seawall 10 &          |                                                                                                    |               |              |                          |                        |               |      |                |                |             |                |              |                          |       |        |       |     |     |               |     |               |      |             |     |        |     |       |
| MAR20630              | Zone D - Seawall 10 & 11: Install remaining seawall block                                          | 14            | 20-Feb-18*   | 05-Mar-18                | 0%                     |               |      |                |                |             |                |              |                          |       |        |       |     |     |               |     |               |      |             |     |        |     |       |
| MAR20650              | Zone D - Seawall 10 & 11: Backfill Type A                                                          | 7             | 06-Mar-18    | 12-Mar-18                | 0%                     |               |      |                |                |             |                |              |                          |       |        |       |     |     |               |     |               |      |             |     |        |     |       |
| MAR20670              | Zone D - Seawall 10 & 11: Lay geotextile and filter                                                | 7             | 13-Mar-18    | 19-Mar-18                | 0%                     |               |      |                |                |             |                |              |                          |       |        |       |     |     |               |     |               |      |             |     |        |     |       |
|                       | ction Completion                                                                                   |               |              |                          |                        |               |      |                |                |             |                |              |                          |       |        |       |     |     |               |     |               |      |             |     |        |     |       |
| Construction          | Road A2, A4 & A5                                                                                   |               |              |                          |                        |               |      |                |                |             |                |              |                          |       |        |       |     |     |               |     |               |      |             |     |        |     |       |
|                       |                                                                                                    |               |              |                          |                        |               |      |                |                |             |                |              |                          |       |        |       |     |     |               |     |               |      |             |     |        |     |       |
| NOGUWOFK &            | Utilities - Section 1 (L1806 - L1801)                                                              |               |              |                          |                        |               |      |                |                |             |                |              |                          |       |        |       |     |     |               |     |               |      |             |     |        |     |       |
| ata Date:<br>0-Feb-18 | Current Milestone  Actual Work  Critical Remaining Work  Remaining Work  Remaining Level of Effort |               |              |                          | Up<br>(Ref             | dated<br>to R | d Wo | orks  <br>2 as | Progr<br>of 20 | amm<br>Febr | ne Re<br>urary | v.12<br>2018 | 3)                       |       |        |       |     |     | Dat<br>20-Feb |     | Revision<br>2 | Chec | cked        |     | Approv | ed  |       |

Page: 2/7

| vity ID     | Activity Name                                                                                                         | Remaining Dur | Early Start | Early Finish | Activity %    |        |     |     |     |     |     | 2018 |          |     |     |     |     |     |     |     |     |     | 2019 | 63233 |     |     |   |
|-------------|-----------------------------------------------------------------------------------------------------------------------|---------------|-------------|--------------|---------------|--------|-----|-----|-----|-----|-----|------|----------|-----|-----|-----|-----|-----|-----|-----|-----|-----|------|-------|-----|-----|---|
| SIIIA10279c | Sec III A - section 1 carriageway - sewerage pipe from M/H                                                            | 0             | 02-Jan-18 A | 03-Feb-18 A  | Complete 100% | Jan    | Feb | Mar | Apr | May | Jun | Jul  | Aug      | Sep | Oct | Nov | Dec | Jan | Feb | Mar | Apr | May | Jun  | Jul   | Aug | Sep |   |
| SIIIA10293  | Sc to F8B (night time): construct sewerage pipe Sec III A - section 1 carriageway - sewerage pipe from M/H            | 6             | 05-Feb-18 A |              |               |        |     |     |     |     |     |      |          |     |     |     |     |     |     |     |     |     |      |       |     |     |   |
|             | F8B - F8A (night time)                                                                                                | 0             |             | 26-Feb-18    | 0%            |        |     |     |     |     |     |      |          |     |     |     |     |     |     |     |     |     |      |       |     |     |   |
| SIIIA10294  | Sec III A - section 1 carriageway - sewerage pipe from M/H F8A - F8                                                   | 8             | 17-Jan-18 A | 28-Feb-18    | 27.27%        | 100000 |     |     |     |     |     |      |          |     |     |     |     |     |     |     |     |     |      |       |     |     |   |
| SIIIA10295  | Sec III A - carriageway - works prrior TTA stage 5:<br>excavation and duct laying of TCSS and public lighting         | 7             | 18-Jan-18 A | 27-Feb-18    | 0%            |        |     |     |     |     |     |      |          |     |     |     |     |     |     |     |     |     |      |       |     |     |   |
| SIIIA10298  | Sec III A - section 1 carriageway - works prrior TTA stage 5: road kerb                                               | 5             | 28-Feb-18   | 05-Mar-18    | 0%            |        |     |     |     |     |     |      |          |     |     |     |     |     |     |     |     |     |      |       |     |     |   |
| SIIIA10301  | Sec III A - section 1 carriageway - works prrior TTA stage<br>5: road formation                                       | 2             | 06-Mar-18   | 07-Mar-18    | 0%            |        |     | 1   |     |     |     |      |          |     |     |     |     |     |     |     |     |     |      |       |     |     |   |
| SIIIA10302  | Sec III A - section 1 carriageway - works prrior TTA stage                                                            | 5             | 08-Mar-18   | 13-Mar-18    | 0%            |        |     | •   |     |     |     |      |          |     |     |     |     |     |     |     |     |     |      |       |     |     |   |
| SIIIA10303  | 5: laying asphalt Sec III A - section 1 carriageway - works prrior TTA stage                                          | 3             | 14-Mar-18   | 16-Mar-18    | 0%            |        |     |     |     |     |     |      |          |     |     |     |     |     |     |     |     |     |      |       |     |     |   |
| SIIIA10310  | 5: road marking & preparation works Sec III A - section 1 carriageway - TTA stage 5:                                  | 1             | 17-Mar-18   | 17-Mar-18    | 0%            |        |     | 1   |     |     |     |      |          |     |     |     |     |     |     |     |     |     |      |       |     |     |   |
| SIIIA10310a | Implementation of TTA Stage 5 Sec III A - section 1 carriageway - TTA stage 5: remaining                              | 12            | 19-Mar-18   | 04-Apr-18    | 0%            |        |     |     |     |     |     |      |          |     |     |     |     |     |     |     |     |     |      |       |     |     |   |
| SIIIA10310b | sewerage pipe for M/H F8A - M/H F8<br>Sec III A - section 1 carriageway - TTA stage 5: remaining                      | 18            | 06-Apr-18   | 26-Apr-18    | 0%            |        |     |     |     |     |     |      |          |     |     |     |     |     |     |     | ļļ  |     |      | ļ     |     |     |   |
| SIIIA10310c | sewerage pipe for M/H F8A - M/H F8B<br>Sec III A - section 1 carriageway - TTA stage 5: SR1                           | 5             | 19-Mar-18   | 23-Mar-18    | 0%            |        |     |     |     |     |     |      |          |     |     |     |     |     |     |     |     |     |      |       |     |     |   |
|             | at-grade road- remove sheetpile at U-trough west                                                                      | 21            |             |              |               |        |     | _   |     |     |     |      |          |     |     |     |     |     |     |     |     |     |      |       |     |     |   |
| SIIIA10310d | at-grade road -remove temp. road access bay 5 of SR1                                                                  | 21            | 24-Mar-18   | 21-Apr-18    | 0%            |        |     |     |     |     |     |      |          |     |     |     |     |     |     |     |     |     |      |       |     |     |   |
| SIIIA10310e | at-grade road -construct upstand wall above Dwall                                                                     | 25            | 23-Apr-18   | 23-May-18    | 0%            |        |     |     | -   |     |     |      |          |     |     |     |     |     |     |     |     |     |      |       |     |     |   |
| SIIIA10310f | Sec III A - section 1 carriageway - TTA stage 5: SR1<br>at-grade road - roadside barrier                              | 14            | 24-May-18   | 08-Jun-18    | 0%            |        |     |     |     | _   |     |      |          |     |     |     |     |     |     |     |     |     |      |       |     |     |   |
| SIIIA10310g | Sec III A - section 1 carriageway - TTA stage 5: SR1 at-grade road - road formation                                   | 7             | 09-Jun-18   | 16-Jun-18    | 0%            |        |     |     |     |     | -   |      |          |     |     |     |     |     |     |     |     |     |      |       |     |     |   |
| SIIIA10310h | Sec III A - section 1 carriageway - TTA stage 5: SR1 at-grade road - laying asphalt with transition slab              | 14            | 19-Jun-18   | 05-Jul-18    | 0%            |        |     |     |     |     |     |      |          |     |     |     |     |     |     |     |     |     |      |       |     |     |   |
| SIIIA10312  | Sec III A - roadwork and utities section 1 carriageway -<br>Drainage works (L2202 - L2201)                            | 15            | 19-Mar-18   | 09-Apr-18    | 0%            |        |     |     |     |     |     |      |          |     |     |     |     |     |     |     |     |     |      |       |     |     |   |
| SIIIA10312a | Sec III A - roadwork and utilities section 1 carriageway -<br>Drainage works (L1805 - L1801)                          | 15            | 10-Apr-18   | 26-Apr-18    | 0%            |        |     |     |     |     |     |      |          |     |     |     |     |     |     |     |     |     |      |       |     |     |   |
| SIIIA10312b | Sec III A - roadwork and utilities section 1 carriageway -                                                            | 12            | 27-Apr-18   | 11-May-18    | 0%            |        |     |     | 1   |     |     |      |          |     |     |     |     |     |     |     |     |     |      |       |     |     |   |
| SIIIA10313  | Drainage works (L1805-1807) Sec III A - roadwork and utilities section 1 carriageway -                                | 14            | 07-May-18   | 23-May-18    | 0%            |        |     | 1   | -   |     |     |      |          |     | †   |     |     |     |     |     |     |     |      |       |     |     |   |
| SIIIA10320  | gully pipe (L1807 - L1801) Sec III A - roadwork and utilities section 1 carriageway -                                 | 7             | 24-May-18   | 31-May-18    | 0%            |        |     |     |     | -   |     |      |          |     |     |     |     |     |     |     |     |     |      |       |     |     |   |
| SIIIA10340  | fresh watermain  Sec III A - roadwork and utities section 1 carriageway -                                             | 14            | 01-Jun-18   | 16-Jun-18    | 0%            | 1      |     |     |     |     |     |      |          |     |     |     |     |     |     |     |     |     |      |       |     |     |   |
| SIIIA10360  | utilities: HEC (80m) along carriageway  Sec III A - roadwork and utilities section 1 carriageway -                    | 14            | 19-Jun-18   | 05-Jul-18    | 0%            |        |     |     |     |     |     |      |          |     |     |     |     |     |     |     |     |     |      |       |     |     |   |
| SIIIA10400  | road kerb & formation<br>Sec III A - roadwork and utilities section 1 carriageway -                                   | 7             | 06-Jul-18   | 13-Jul-18    | 0%            |        |     |     |     |     |     |      |          |     |     |     |     |     |     |     |     |     |      |       |     |     |   |
| SIIIA10420  | black top<br>Sec III A - Implementation of TTA Stage 7P (Closure of                                                   | 1             | 14-Jul-18   | 14-Jul-18    | 0%            |        |     |     |     |     |     |      |          |     |     |     |     |     |     |     |     |     |      |       |     |     |   |
|             | U-turn at Expo Drive)                                                                                                 | 10            |             |              |               |        |     |     |     |     |     | _    |          |     |     |     |     |     |     |     |     |     |      |       |     |     |   |
| SIIIA10440  | Sec III A - roadwork and utitites section 1 carriageway :<br>breaking existing asphalt                                | 10            | 16-Jul-18   | 26-Jul-18    | 0%            |        |     |     |     |     |     |      |          |     |     |     |     |     |     |     |     |     |      |       |     |     |   |
| SIIIA10460  | Sec III A - roadwork and utilities section 1 carriageway: road kerb and formation                                     | 14            | 27-Jul-18   | 11-Aug-18    | 0%            |        |     |     |     |     |     | •    |          |     |     |     |     |     |     |     |     |     |      |       |     |     |   |
| SIIIA10480  | Sec III A - roadwork and utilities section 1 carriageway : black top                                                  | 10            | 13-Aug-18   | 23-Aug-18    | 0%            |        |     |     |     |     |     |      | 1000     |     |     |     |     |     |     |     |     |     |      |       |     |     |   |
| SIIIA10500  | Sec III A - roadwork and utilities section 1 carriageway : roadmarking and road furniture                             | 14            | 24-Aug-18   | 08-Sep-18    | 0%            |        |     |     |     |     |     |      |          |     |     |     |     |     |     |     |     |     |      |       |     |     |   |
| Roadwork &  | Utilities - Section 2 (L1810 - L1807)                                                                                 |               |             |              |               |        |     |     |     |     |     |      |          |     |     |     |     |     |     |     | İ   |     |      |       |     |     |   |
| SIIIA12590  | Sec III A - roadwork and utilities section 2 carriageway - black top                                                  | 0             | 20-Jan-18 A | 27-Jan-18 A  | 100%          |        |     |     |     |     |     |      |          |     |     |     |     |     |     |     |     |     |      |       |     |     |   |
| Roadwork &  | Utilities - Section 3 (L1808 - L1102)                                                                                 |               |             |              |               |        |     |     |     |     |     |      |          |     |     |     |     |     |     |     |     |     |      |       |     |     |   |
| SIIIA12770  | Sec III A - roadwork and utilities section 3 carriageway - utilities: HEC ducting (60m) & crossroad duct (PCCW & HGC) | 0             | 20-Jan-18 A | 07-Feb-18 A  | 100%          |        |     |     |     |     |     |      |          |     |     |     |     |     |     |     |     |     |      |       |     |     |   |
| SIIIA12790  | Sec III A - roadwork and utilities section 3 carriageway -                                                            | 17            | 08-Feb-18 A | 10-Mar-18    | 0%            |        | -   |     |     |     |     |      |          |     |     |     |     |     |     |     |     |     |      |       |     |     |   |
| SIIIA12810  | road kerb & formation<br>Sec III A - roadwork and utilities section 3 carriageway -                                   | 7             | 12-Mar-18   | 19-Mar-18    | 0%            |        |     |     |     |     |     |      | <u>.</u> |     |     |     |     |     |     |     |     |     | į    |       |     |     | - |
| Roadwork &  | black top Utilities - Section 6 (L1102 - L1411)                                                                       |               |             |              |               |        |     |     |     |     |     |      |          |     |     |     |     |     |     |     |     |     |      |       |     |     |   |
| SIIIA13399  | Sec III A - roadwork and utilities section 6 carriageway -                                                            | 0             | 12-Jan-18 A | 26-Jan-18 A  | 100%          |        |     |     |     |     |     |      |          |     |     |     |     |     |     |     |     |     |      |       |     |     |   |
| SIIIA13444  | gully pipe (L1101 -L1102) Sec III A - roadwork and utilities section 6 carriageway -                                  | 0             | 27-Jan-18 A | 03-Feb-18 A  | 100%          |        |     |     |     |     |     |      |          |     |     |     |     |     |     |     |     |     |      |       |     |     |   |
|             | watermain (road crossing)                                                                                             | 13            |             |              |               |        |     | 1   |     |     |     |      |          |     |     |     |     |     |     |     |     |     |      |       |     |     |   |
| SIIIA13445  | Sec III A - roadwork and utilities section 6 carriageway -<br>utilities: crossed duct(HEC , HGC, PCCW)                | 13            | 05-Feb-18 A | 06-Mar-18    | 0%            |        |     | 1   |     |     |     |      |          |     |     |     |     |     |     |     |     |     |      |       |     |     |   |