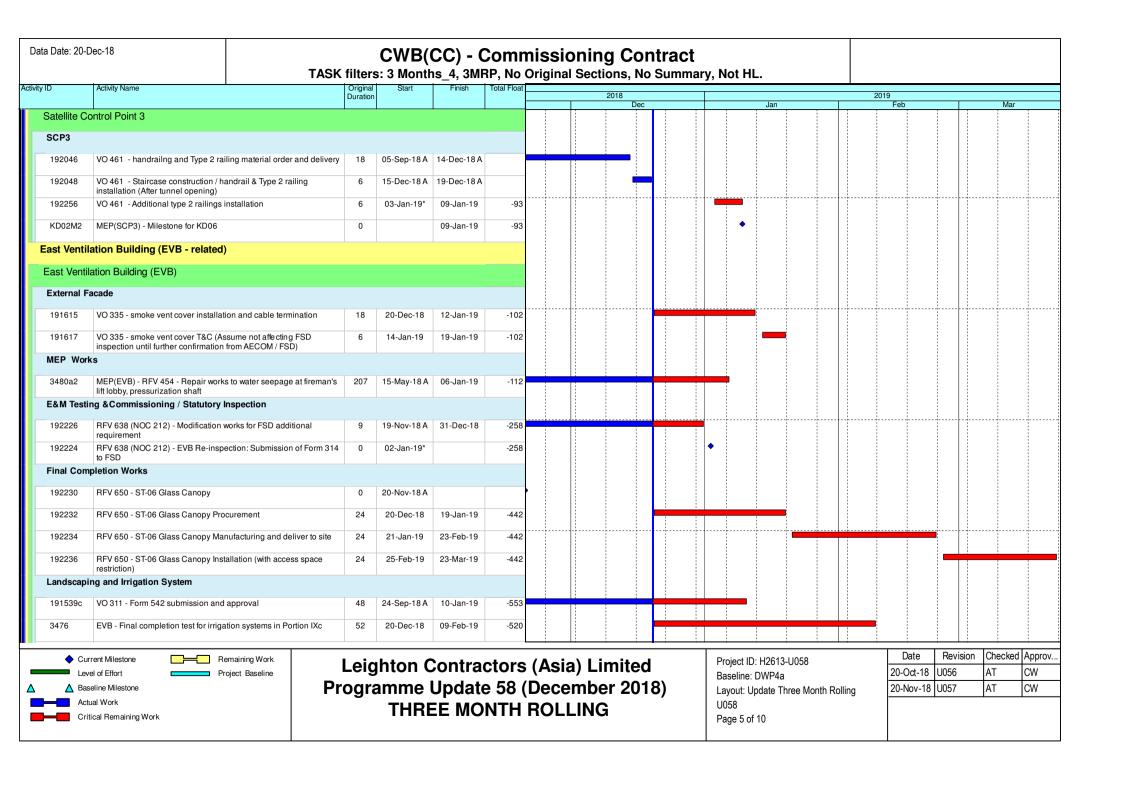

Wan Chai Development Phase II - East

Create Date: 21/1/2019 Leaend Revised Date: 25/1/2019 Original Programme Period 28/1/2019 as in version date 11/12/18 30/1/2019 1/2/2019

Extendedl Programme Period as in this version date 21/1/19

Central - Wan Chai Bypass at Wan Chai **Contract: HK/2009/02** 

Remaining Works Programme 
 Week
 54
 Week
 55
 Week
 56
 Week
 01
 Week
 02

 1
 2
 3
 4
 5
 6
 7
 8
 9
 10
 11
 12
 13
 14
 15
 16
 17
 18
 19
 20
 21
 22
 23
 24
 25
 26
 27
 28
 29
 30
 31
 1
 2
 3
 4
 5
 6
 7
 8
 工序 9 10 11 12 13 Portion 5 運掘回填 WCRI 停止運泥因為Close P5 Exit Portion 5 運坭回填 WCR1 Removal of Temporary Storage of Backfill material at Portion 5 2 Seawall海床 做學仔 3 地面壆仔& 100mm Subbase 蕭直升機場Landing 清場 4 舊直升機場,海壆及梯台 5 打D-Wall 掘泥 打B區remaining D-Wall至+1.5 (15M) 北面東段4個catchpit和300U渠 (103m) 北面東段 DN8.3 DN8. 1 DN8. 2 Culvert東邊3個catchpit和300U渠 Culvert 1 DN8.5 6 U Channel & 沙井 北面西段1個catchpit和300,375U渠(56m) 北面中段: 375U to rea 7(2個catchpit和300/450U渠) BACKFILL 225垌由DN8.6至7349 225垌由D 7 渠垌& 沙井 225垌由7356和7349至BCO CCTV 7352, 7340, 7328, 7327 試棄 7353,7339, C1.3 CCTV 734 試氣 735 wsD approval of design WWW542 (21/12/18) WWW046報開工 IRRIGATION PIPE TTA approved in TMLG Meeting 5/12/18 9 Fresh Water Main FOOTPATH ALONG HHR FOOTPATH AREA ABCD remove PMSMA Relay Area ABCD PMSMA

AREA E remove and relay BC+PMSMA wait 10 HHR 馬路 AREA F remove and relay BC+PMSMA REMEDIAL TO CONCRETE LAYBY remdeial to concrete layby VO258 MODIFICATION WORK AT ABUTMENT ROOM 10.1 HHR FLYOVER REMAINING WORK VO253 PROVIDE STAINLESS STEEL LADDER AT ABUTMENT ROOM \* Portion 2 Zone 1 清濁 打路面石原 \* Zone 2a upto end of EVA 升井蓋 載.formation subase 打石屎 執formation \* Zone 2a remaining area \* Portion 2 Zone 2b 打石屎 執formation REMEDIAL TO EXPO DRIVE COVERED WALKWAY 12 博覽道東, WCR1 & WCR3 未完成工作 subase 拆沈載池 Caisson seawall defects ng point WCR3-1 海龍明珠如下COPING (COMMENCEMENT DATE TO BE CONFIRMED) WCR1&3 MAKE GOOD ARMOUR SLOPE PROFILE

Wan Chai Development Phase II - East Central - Wan Chai Bypass at Wan Chai Contract: HK/2009/02

Remaining Works Programme

Wan Chai Development Phase II - East Central - Wan Chai Bypass at Wan Chai Contract: HK/2009/02