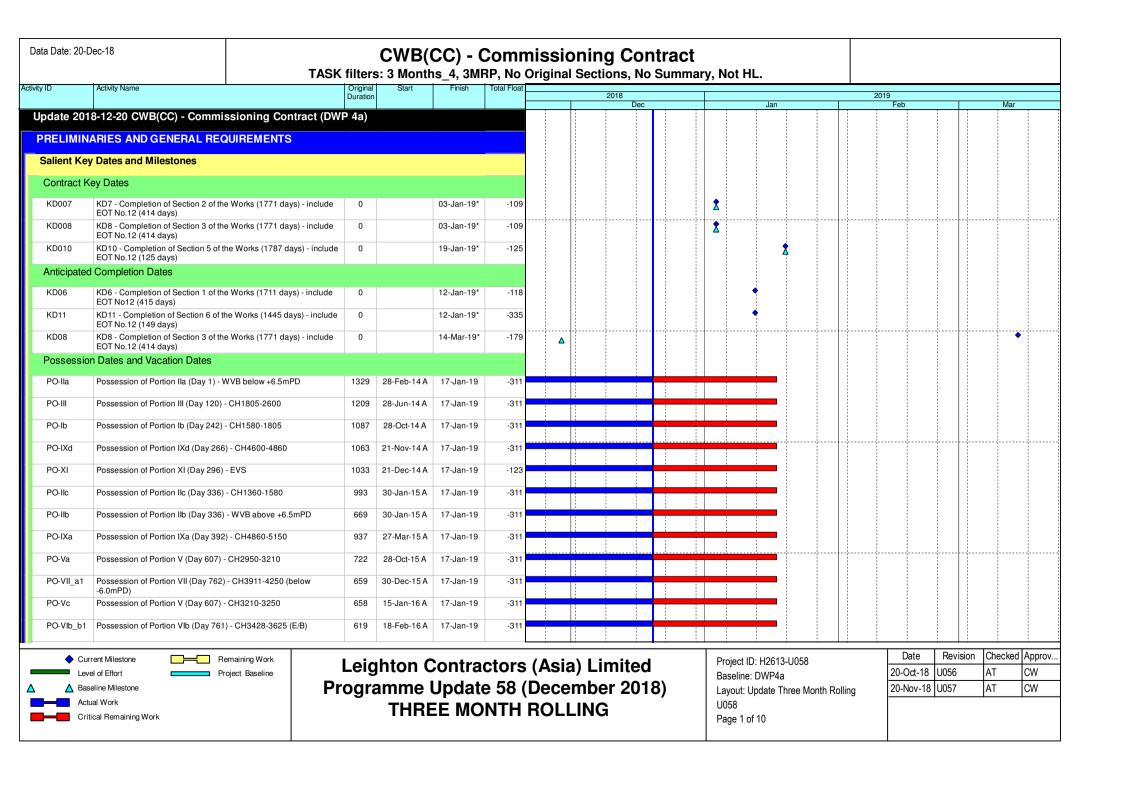

|                       | 14.88.9                                                                                            |               |              |                          |                        |               |      |                | Centr          | Wan         | Chai           | Devel        | No. H<br>opmer<br>pass a | nt Ph | ase II | i Wes | t   |     |               |     |               |      |             | Pa  | ge:1/7 |     |       |
|-----------------------|----------------------------------------------------------------------------------------------------|---------------|--------------|--------------------------|------------------------|---------------|------|----------------|----------------|-------------|----------------|--------------|--------------------------|-------|--------|-------|-----|-----|---------------|-----|---------------|------|-------------|-----|--------|-----|-------|
| tivity ID             | Activity Name                                                                                      | Remaining Dur | Early Start  | Early Finish             | Activity %<br>Complete | Jan           | Feb  | Mar            | Apr            | May         | Jun 2          | Jul          | Aug                      | Sep   | Oct    | Nov   | Dec | Jan | Feb           | Mar | Apr           | May  | 2019<br>Jun | Jul | Aug    | Sep | Oct / |
|                       | Revised Works Programme Rev.12.0(DD 20 No                                                          | ovember 20    | 017)         |                          |                        |               |      |                |                |             |                |              |                          |       |        |       |     |     |               |     |               | ,    | Jun         | oui | Aug    | Зер | Oct P |
|                       | nd Milestone Dates<br>Vorks Completion (Included Not Granted EOT Enti                              |               |              |                          |                        |               |      |                |                |             |                |              |                          |       |        |       |     |     |               |     |               |      |             |     |        |     |       |
| KD10840               | Completion of Section IIIA                                                                         | trement of    | ne Contracto |                          | 201                    |               |      |                |                |             |                |              |                          |       |        |       |     |     |               |     |               |      |             |     |        |     |       |
| KD10860               | Complection of Section IV                                                                          | 0             |              | 08-Sep-18*               | 0%                     |               |      |                |                |             |                |              |                          | •     |        |       |     |     |               |     |               |      |             |     |        |     |       |
| KD10880               | Completion of Section V                                                                            | 0             |              | 30-Aug-18*<br>26-Sep-18* | 0%                     |               |      |                |                |             |                |              |                          |       |        |       |     |     |               |     |               |      |             |     |        |     |       |
| KD11010               | Completion of Section VII                                                                          | 0             |              |                          | 0%                     |               |      |                |                |             |                |              |                          | _     |        |       |     |     |               |     |               |      |             |     |        |     |       |
| KD11020               | Completion of Section VIII                                                                         | 0             |              | 14-Sep-18*<br>21-Sep-18* | 0%                     |               |      |                |                |             |                |              |                          | ·_    |        |       |     |     |               |     |               |      |             | •   |        |     |       |
| KD11040               | Completion of Section IX                                                                           | 0             |              | 21-Sep-19*               | 0%                     |               |      |                |                |             |                |              |                          | •     |        |       |     |     |               |     |               |      |             |     |        |     |       |
| KD11060               | Completion of Section X                                                                            | 0             |              | 21-Sep-19*               | 0%                     |               |      |                |                |             |                |              |                          | _     |        |       |     |     |               |     |               |      |             |     |        | •   |       |
|                       | tions of Works Completion                                                                          |               |              | 21 Sep 16                | 0 70                   |               |      |                | ļ              |             |                |              |                          | •     |        |       |     |     |               |     |               |      |             |     |        |     |       |
| KD10080               | Planned Section IIIA Completion - Road A2,A4, A5                                                   | 0             |              | 08-Sep-18                | 0%                     |               |      |                |                |             |                |              |                          | _     |        |       |     |     |               |     |               |      |             |     |        |     |       |
| KD10100               | Planned Section IV Completion - Slip Road 3                                                        | 0             |              | 30-Aug-18                | 0%                     |               |      |                |                |             |                |              |                          | Ť     |        |       |     |     |               |     |               |      |             |     |        |     |       |
| KD10140               | Planned Section V Completion - Remaining At-Grade Road                                             | 0             |              | 26-Sep-18                | 0%                     |               |      |                |                |             |                |              |                          | _     |        |       |     |     |               |     |               |      |             |     |        |     |       |
| KD10280               | Planned Section VII Completion - Remainder Works                                                   | 0             |              | 14-Sep-18                | 0%                     |               |      |                |                |             |                |              |                          |       |        |       |     |     |               |     |               |      |             |     |        |     |       |
| KD10300               | Planned Section VIII Completion - Landscape Softwork                                               | 0             |              | 21-Sep-18                | 0%                     |               |      | -              |                |             |                |              |                          |       |        |       |     |     |               |     |               |      |             |     |        |     |       |
| KD10320               | Planned Section IX Completion - Establishment Works                                                | 0             |              | 21-Sep-19                | 0%                     |               |      |                |                |             |                |              |                          |       |        |       |     |     |               |     |               |      |             |     |        |     |       |
| KD10340               | Planned Section X Completion - Tree Protection &<br>Preservation                                   | 0             |              | 21-Sep-18                | 0%                     |               |      |                |                |             |                |              |                          | •     |        |       |     |     |               |     |               |      |             |     |        | •   |       |
| Dredging and          | d Reclamation                                                                                      |               |              |                          |                        |               |      |                |                |             |                |              |                          |       |        |       |     |     |               |     |               |      |             |     |        |     |       |
| Marine Work           | Construction                                                                                       |               |              |                          |                        |               |      |                |                |             |                |              |                          |       |        |       |     |     |               |     |               |      |             |     |        |     |       |
| Zone CRIII            |                                                                                                    |               |              |                          |                        |               |      |                |                |             |                |              |                          |       |        |       |     |     |               |     |               |      |             |     |        |     |       |
| Seawall Cons          | truction - Zone CRIII                                                                              |               |              |                          |                        |               |      |                |                |             |                |              |                          |       |        |       |     |     |               |     |               |      |             |     |        |     |       |
|                       | eawall- 2nd Stage                                                                                  |               |              |                          |                        |               |      |                |                |             |                |              |                          |       |        |       |     |     |               |     |               |      |             |     |        |     |       |
| Seawalf 2 &           |                                                                                                    |               |              |                          |                        |               |      |                |                |             |                |              |                          |       |        |       |     |     |               |     |               |      |             |     |        |     |       |
| MAR21371              | Zone CRIII - seawall 2 & 12 - Backfilling remaining portion (type A, geotextile and filter)        | 0             | 19-Jan-18 A  | 27-Jan-18 A              | 100%                   |               |      |                |                |             |                |              |                          |       |        |       |     |     |               |     |               |      |             |     |        |     |       |
| Zone D                |                                                                                                    |               |              |                          |                        |               |      |                |                |             |                |              |                          |       |        |       |     |     |               |     |               |      |             |     |        |     |       |
|                       | truction - Zone D                                                                                  |               |              |                          |                        |               |      |                |                |             |                |              |                          |       |        |       |     |     |               |     |               |      |             |     |        |     |       |
| Seawall 10 &          |                                                                                                    |               |              |                          |                        |               |      |                |                |             |                |              |                          |       |        |       |     |     |               |     |               |      |             |     |        |     |       |
| MAR20630              | Zone D - Seawall 10 & 11: Install remaining seawall block                                          | 14            | 20-Feb-18*   | 05-Mar-18                | 0%                     |               |      |                |                |             |                |              |                          |       |        |       |     |     |               |     |               |      |             |     |        |     |       |
| MAR20650              | Zone D - Seawall 10 & 11: Backfill Type A                                                          | 7             | 06-Mar-18    | 12-Mar-18                | 0%                     |               |      |                |                |             |                |              |                          |       |        |       |     |     |               |     |               |      |             |     |        |     |       |
| MAR20670              | Zone D - Seawall 10 & 11: Lay geotextile and filter                                                | 7             | 13-Mar-18    | 19-Mar-18                | 0%                     |               |      |                |                |             |                |              |                          |       |        |       |     |     |               |     |               |      |             |     |        |     |       |
|                       | ction Completion                                                                                   |               |              |                          |                        |               |      |                |                |             |                |              |                          |       |        |       |     |     |               |     |               |      |             |     |        |     |       |
| Construction          | Road A2, A4 & A5                                                                                   |               |              |                          |                        |               |      |                |                |             |                |              |                          |       |        |       |     |     |               |     |               |      |             |     |        |     |       |
|                       |                                                                                                    |               |              |                          |                        |               |      |                |                |             |                |              |                          |       |        |       |     |     |               |     |               |      |             |     |        |     |       |
| NOGUWOFK &            | Utilities - Section 1 (L1806 - L1801)                                                              |               |              |                          |                        |               |      |                |                |             |                |              |                          |       |        |       |     |     |               |     |               |      |             |     |        |     |       |
| ata Date:<br>0-Feb-18 | Current Milestone  Actual Work  Critical Remaining Work  Remaining Work  Remaining Level of Effort |               |              |                          | Up<br>(Ref             | dated<br>to R | d Wo | orks  <br>2 as | Progr<br>of 20 | amm<br>Febr | ne Re<br>urary | v.12<br>2018 | 3)                       |       |        |       |     |     | Dat<br>20-Feb |     | Revision<br>2 | Chec | cked        |     | Approv | ed  |       |

Page: 2/7

| vity ID     | Activity Name                                                                                                         | Remaining Dur | Early Start | Early Finish | Activity %    |        |     |     |     |     |     | 2018 |          |     |     |     |     |     |     |     |     |     | 2019 | 63233 |     |     |   |
|-------------|-----------------------------------------------------------------------------------------------------------------------|---------------|-------------|--------------|---------------|--------|-----|-----|-----|-----|-----|------|----------|-----|-----|-----|-----|-----|-----|-----|-----|-----|------|-------|-----|-----|---|
| SIIIA10279c | Sec III A - section 1 carriageway - sewerage pipe from M/H                                                            | 0             | 02-Jan-18 A | 03-Feb-18 A  | Complete 100% | Jan    | Feb | Mar | Apr | May | Jun | Jul  | Aug      | Sep | Oct | Nov | Dec | Jan | Feb | Mar | Apr | May | Jun  | Jul   | Aug | Sep |   |
| SIIIA10293  | Sc to F8B (night time): construct sewerage pipe Sec III A - section 1 carriageway - sewerage pipe from M/H            | 6             | 05-Feb-18 A |              |               |        |     |     |     |     |     |      |          |     |     |     |     |     |     |     |     |     |      |       |     |     |   |
|             | F8B - F8A (night time)                                                                                                | 0             |             | 26-Feb-18    | 0%            |        |     |     |     |     |     |      |          |     |     |     |     |     |     |     |     |     |      |       |     |     |   |
| SIIIA10294  | Sec III A - section 1 carriageway - sewerage pipe from M/H F8A - F8                                                   | 8             | 17-Jan-18 A | 28-Feb-18    | 27.27%        | 100000 |     |     |     |     |     |      |          |     |     |     |     |     |     |     |     |     |      |       |     |     |   |
| SIIIA10295  | Sec III A - carriageway - works prrior TTA stage 5:<br>excavation and duct laying of TCSS and public lighting         | 7             | 18-Jan-18 A | 27-Feb-18    | 0%            |        |     |     |     |     |     |      |          |     |     |     |     |     |     |     |     |     |      |       |     |     |   |
| SIIIA10298  | Sec III A - section 1 carriageway - works prrior TTA stage 5: road kerb                                               | 5             | 28-Feb-18   | 05-Mar-18    | 0%            |        |     |     |     |     |     |      |          |     |     |     |     |     |     |     |     |     |      |       |     |     |   |
| SIIIA10301  | Sec III A - section 1 carriageway - works prrior TTA stage<br>5: road formation                                       | 2             | 06-Mar-18   | 07-Mar-18    | 0%            |        |     | 1   |     |     |     |      |          |     |     |     |     |     |     |     |     |     |      |       |     |     |   |
| SIIIA10302  | Sec III A - section 1 carriageway - works prrior TTA stage                                                            | 5             | 08-Mar-18   | 13-Mar-18    | 0%            |        |     | •   |     |     |     |      |          |     |     |     |     |     |     |     |     |     |      |       |     |     |   |
| SIIIA10303  | 5: laying asphalt Sec III A - section 1 carriageway - works prrior TTA stage                                          | 3             | 14-Mar-18   | 16-Mar-18    | 0%            |        |     |     |     |     |     |      |          |     |     |     |     |     |     |     |     |     |      |       |     |     |   |
| SIIIA10310  | 5: road marking & preparation works Sec III A - section 1 carriageway - TTA stage 5:                                  | 1             | 17-Mar-18   | 17-Mar-18    | 0%            |        |     | 1   |     |     |     |      |          |     |     |     |     |     |     |     |     |     |      |       |     |     |   |
| SIIIA10310a | Implementation of TTA Stage 5 Sec III A - section 1 carriageway - TTA stage 5: remaining                              | 12            | 19-Mar-18   | 04-Apr-18    | 0%            |        |     |     |     |     |     |      |          |     |     |     |     |     |     |     |     |     |      |       |     |     |   |
| SIIIA10310b | sewerage pipe for M/H F8A - M/H F8<br>Sec III A - section 1 carriageway - TTA stage 5: remaining                      | 18            | 06-Apr-18   | 26-Apr-18    | 0%            |        |     |     |     |     |     |      |          |     |     |     |     |     |     |     | ļļ  |     |      | ļ     |     |     |   |
| SIIIA10310c | sewerage pipe for M/H F8A - M/H F8B<br>Sec III A - section 1 carriageway - TTA stage 5: SR1                           | 5             | 19-Mar-18   | 23-Mar-18    | 0%            |        |     |     |     |     |     |      |          |     |     |     |     |     |     |     |     |     |      |       |     |     |   |
|             | at-grade road- remove sheetpile at U-trough west                                                                      | 21            |             |              |               |        |     | _   |     |     |     |      |          |     |     |     |     |     |     |     |     |     |      |       |     |     |   |
| SIIIA10310d | at-grade road -remove temp. road access bay 5 of SR1                                                                  | 21            | 24-Mar-18   | 21-Apr-18    | 0%            |        |     |     |     |     |     |      |          |     |     |     |     |     |     |     |     |     |      |       |     |     |   |
| SIIIA10310e | at-grade road -construct upstand wall above Dwall                                                                     | 25            | 23-Apr-18   | 23-May-18    | 0%            |        |     |     | -   |     |     |      |          |     |     |     |     |     |     |     |     |     |      |       |     |     |   |
| SIIIA10310f | Sec III A - section 1 carriageway - TTA stage 5: SR1<br>at-grade road - roadside barrier                              | 14            | 24-May-18   | 08-Jun-18    | 0%            |        |     |     |     | _   |     |      |          |     |     |     |     |     |     |     |     |     |      |       |     |     |   |
| SIIIA10310g | Sec III A - section 1 carriageway - TTA stage 5: SR1 at-grade road - road formation                                   | 7             | 09-Jun-18   | 16-Jun-18    | 0%            |        |     |     |     |     | -   |      |          |     |     |     |     |     |     |     |     |     |      |       |     |     |   |
| SIIIA10310h | Sec III A - section 1 carriageway - TTA stage 5: SR1 at-grade road - laying asphalt with transition slab              | 14            | 19-Jun-18   | 05-Jul-18    | 0%            |        |     |     |     |     |     |      |          |     |     |     |     |     |     |     |     |     |      |       |     |     |   |
| SIIIA10312  | Sec III A - roadwork and utities section 1 carriageway -<br>Drainage works (L2202 - L2201)                            | 15            | 19-Mar-18   | 09-Apr-18    | 0%            |        |     |     |     |     |     |      |          |     |     |     |     |     |     |     |     |     |      |       |     |     |   |
| SIIIA10312a | Sec III A - roadwork and utilities section 1 carriageway -<br>Drainage works (L1805 - L1801)                          | 15            | 10-Apr-18   | 26-Apr-18    | 0%            |        |     |     |     |     |     |      |          |     |     |     |     |     |     |     |     |     |      |       |     |     |   |
| SIIIA10312b | Sec III A - roadwork and utilities section 1 carriageway -                                                            | 12            | 27-Apr-18   | 11-May-18    | 0%            |        |     |     | 1   |     |     |      |          |     |     |     |     |     |     |     |     |     |      |       |     |     |   |
| SIIIA10313  | Drainage works (L1805-1807) Sec III A - roadwork and utilities section 1 carriageway -                                | 14            | 07-May-18   | 23-May-18    | 0%            |        |     | 1   | -   |     |     |      |          |     | †   |     |     |     |     |     |     |     |      |       |     |     |   |
| SIIIA10320  | gully pipe (L1807 - L1801) Sec III A - roadwork and utilities section 1 carriageway -                                 | 7             | 24-May-18   | 31-May-18    | 0%            |        |     |     |     | -   |     |      |          |     |     |     |     |     |     |     |     |     |      |       |     |     |   |
| SIIIA10340  | fresh watermain  Sec III A - roadwork and utities section 1 carriageway -                                             | 14            | 01-Jun-18   | 16-Jun-18    | 0%            | 1      |     |     |     |     |     |      |          |     |     |     |     |     |     |     |     |     |      |       |     |     |   |
| SIIIA10360  | utilities: HEC (80m) along carriageway  Sec III A - roadwork and utilities section 1 carriageway -                    | 14            | 19-Jun-18   | 05-Jul-18    | 0%            |        |     |     |     |     |     |      |          |     |     |     |     |     |     |     |     |     |      |       |     |     |   |
| SIIIA10400  | road kerb & formation<br>Sec III A - roadwork and utilities section 1 carriageway -                                   | 7             | 06-Jul-18   | 13-Jul-18    | 0%            |        |     |     |     |     |     |      |          |     |     |     |     |     |     |     |     |     |      |       |     |     |   |
| SIIIA10420  | black top<br>Sec III A - Implementation of TTA Stage 7P (Closure of                                                   | 1             | 14-Jul-18   | 14-Jul-18    | 0%            |        |     |     |     |     |     |      |          |     |     |     |     |     |     |     |     |     |      |       |     |     |   |
|             | U-turn at Expo Drive)                                                                                                 | 10            |             |              |               |        |     |     |     |     |     | _    |          |     |     |     |     |     |     |     |     |     |      |       |     |     |   |
| SIIIA10440  | Sec III A - roadwork and utitites section 1 carriageway :<br>breaking existing asphalt                                | 10            | 16-Jul-18   | 26-Jul-18    | 0%            |        |     |     |     |     |     |      |          |     |     |     |     |     |     |     |     |     |      |       |     |     |   |
| SIIIA10460  | Sec III A - roadwork and utilities section 1 carriageway: road kerb and formation                                     | 14            | 27-Jul-18   | 11-Aug-18    | 0%            |        |     |     |     |     |     | •    |          |     |     |     |     |     |     |     |     |     |      |       |     |     |   |
| SIIIA10480  | Sec III A - roadwork and utilities section 1 carriageway : black top                                                  | 10            | 13-Aug-18   | 23-Aug-18    | 0%            |        |     |     |     |     |     |      | 1000     |     |     |     |     |     |     |     |     |     |      |       |     |     |   |
| SIIIA10500  | Sec III A - roadwork and utilities section 1 carriageway : roadmarking and road furniture                             | 14            | 24-Aug-18   | 08-Sep-18    | 0%            |        |     |     |     |     |     |      |          |     |     |     |     |     |     |     |     |     |      |       |     |     |   |
| Roadwork &  | Utilities - Section 2 (L1810 - L1807)                                                                                 |               |             |              |               |        |     |     |     |     |     |      |          |     |     |     |     |     |     |     | İ   |     |      |       |     |     |   |
| SIIIA12590  | Sec III A - roadwork and utilities section 2 carriageway - black top                                                  | 0             | 20-Jan-18 A | 27-Jan-18 A  | 100%          |        |     |     |     |     |     |      |          |     |     |     |     |     |     |     |     |     |      |       |     |     |   |
| Roadwork &  | Utilities - Section 3 (L1808 - L1102)                                                                                 |               |             |              |               |        |     |     |     |     |     |      |          |     |     |     |     |     |     |     |     |     |      |       |     |     |   |
| SIIIA12770  | Sec III A - roadwork and utilities section 3 carriageway - utilities: HEC ducting (60m) & crossroad duct (PCCW & HGC) | 0             | 20-Jan-18 A | 07-Feb-18 A  | 100%          |        |     |     |     |     |     |      |          |     |     |     |     |     |     |     |     |     |      |       |     |     |   |
| SIIIA12790  | Sec III A - roadwork and utilities section 3 carriageway -                                                            | 17            | 08-Feb-18 A | 10-Mar-18    | 0%            |        | -   |     |     |     |     |      |          |     |     |     |     |     |     |     |     |     |      |       |     |     |   |
| SIIIA12810  | road kerb & formation<br>Sec III A - roadwork and utilities section 3 carriageway -                                   | 7             | 12-Mar-18   | 19-Mar-18    | 0%            |        |     |     |     |     |     |      | <u>.</u> |     |     |     |     |     |     |     |     |     | į    |       |     |     | - |
| Roadwork &  | black top Utilities - Section 6 (L1102 - L1411)                                                                       |               |             |              |               |        |     |     |     |     |     |      |          |     |     |     |     |     |     |     |     |     |      |       |     |     |   |
| SIIIA13399  | Sec III A - roadwork and utilities section 6 carriageway -                                                            | 0             | 12-Jan-18 A | 26-Jan-18 A  | 100%          |        |     |     |     |     |     |      |          |     |     |     |     |     |     |     |     |     |      |       |     |     |   |
| SIIIA13444  | gully pipe (L1101 -L1102) Sec III A - roadwork and utilities section 6 carriageway -                                  | 0             | 27-Jan-18 A | 03-Feb-18 A  | 100%          |        |     |     |     |     |     |      |          |     |     |     |     |     |     |     |     |     |      |       |     |     |   |
|             | watermain (road crossing)                                                                                             | 13            |             |              |               |        |     | 1   |     |     |     |      |          |     |     |     |     |     |     |     |     |     |      |       |     |     |   |
| SIIIA13445  | Sec III A - roadwork and utilities section 6 carriageway -<br>utilities: crossed duct(HEC , HGC, PCCW)                | 13            | 05-Feb-18 A | 06-Mar-18    | 0%            |        |     | 1   |     |     |     |      |          |     |     |     |     |     |     |     |     |     |      |       |     |     |   |