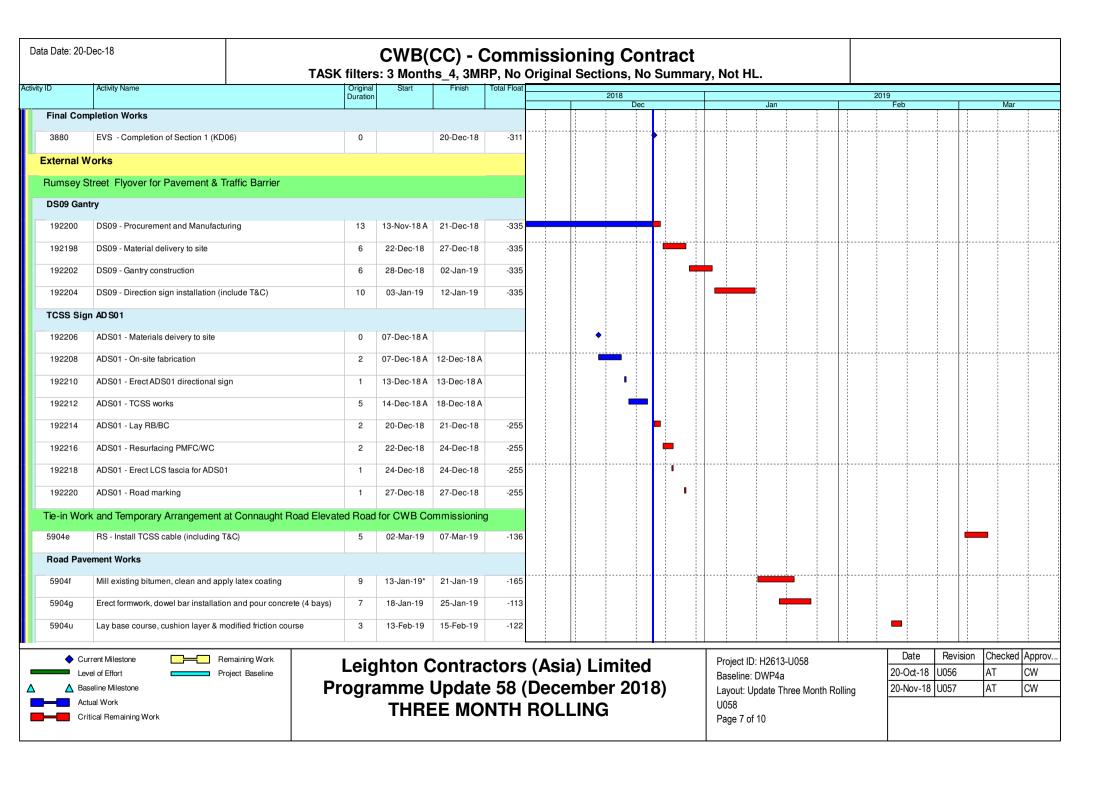

Wan Chai Development Phase II - East

Create Date: 21/1/2019 Leaend Revised Date: 25/1/2019 Original Programme Period 28/1/2019 as in version date 11/12/18 30/1/2019 1/2/2019

Extendedl Programme Period as in this version date 21/1/19

Central - Wan Chai Bypass at Wan Chai **Contract: HK/2009/02** 

Remaining Works Programme 
 Week
 54
 Week
 55
 Week
 56
 Week
 01
 Week
 02

 1
 2
 3
 4
 5
 6
 7
 8
 9
 10
 11
 12
 13
 14
 15
 16
 17
 18
 19
 20
 21
 22
 23
 24
 25
 26
 27
 28
 29
 30
 31
 1
 2
 3
 4
 5
 6
 7
 8
 工序 9 10 11 12 13 Portion 5 運掘回填 WCRI 停止運泥因為Close P5 Exit Portion 5 運坭回填 WCR1 Removal of Temporary Storage of Backfill material at Portion 5 2 Seawall海床 做學仔 3 地面壆仔& 100mm Subbase 蕭直升機場Landing 清場 4 舊直升機場,海壆及梯台 5 打D-Wall 掘泥 打B區remaining D-Wall至+1.5 (15M) 北面東段4個catchpit和300U渠 (103m) 北面東段 DN8.3 DN8. 1 DN8. 2 Culvert東邊3個catchpit和300U渠 Culvert 1 DN8.5 6 U Channel & 沙井 北面西段1個catchpit和300,375U渠(56m) 北面中段: 375U to rea 7(2個catchpit和300/450U渠) BACKFILL 225垌由DN8.6至7349 225垌由D 7 渠垌& 沙井 225垌由7356和7349至BCO CCTV 7352, 7340, 7328, 7327 試棄 7353,7339, C1.3 CCTV 734 試氣 735 wsD approval of design WWW542 (21/12/18) WWW046報開工 IRRIGATION PIPE TTA approved in TMLG Meeting 5/12/18 9 Fresh Water Main FOOTPATH ALONG HHR FOOTPATH AREA ABCD remove PMSMA Relay Area ABCD PMSMA

AREA E remove and relay BC+PMSMA wait 10 HHR 馬路 AREA F remove and relay BC+PMSMA REMEDIAL TO CONCRETE LAYBY remdeial to concrete layby VO258 MODIFICATION WORK AT ABUTMENT ROOM 10.1 HHR FLYOVER REMAINING WORK VO253 PROVIDE STAINLESS STEEL LADDER AT ABUTMENT ROOM \* Portion 2 Zone 1 清濁 打路面石原 \* Zone 2a upto end of EVA 升井蓋 載.formation subase 打石屎 執formation \* Zone 2a remaining area \* Portion 2 Zone 2b 打石屎 執formation REMEDIAL TO EXPO DRIVE COVERED WALKWAY 12 博覽道東, WCR1 & WCR3 未完成工作 subase 拆沈載池 Caisson seawall defects ng point WCR3-1 海龍明珠如下COPING (COMMENCEMENT DATE TO BE CONFIRMED) WCR1&3 MAKE GOOD ARMOUR SLOPE PROFILE

Wan Chai Development Phase II - East Central - Wan Chai Bypass at Wan Chai Contract: HK/2009/02

Remaining Works Programme

Wan Chai Development Phase II - East Central - Wan Chai Bypass at Wan Chai Contract: HK/2009/02