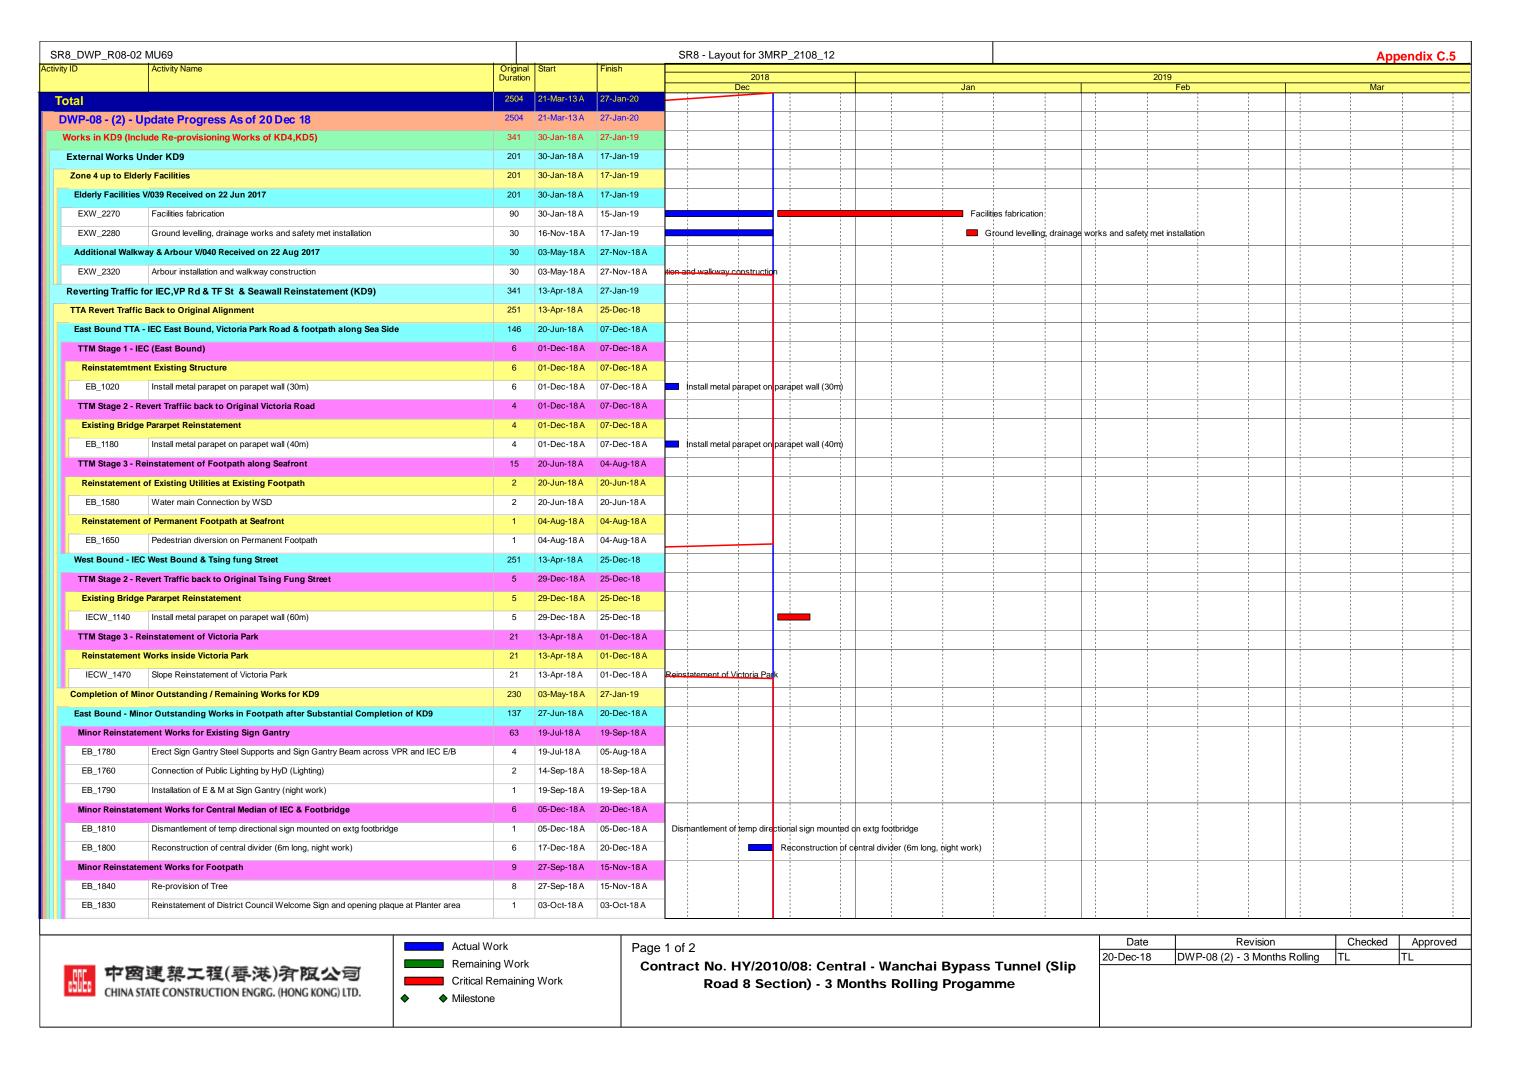

|                       | 14.88.9                                                                                            |               |              |                          |                        |               |      |                | Centr          | Wan         | Chai           | Devel        | No. H<br>opmer<br>pass a | nt Ph | ase II | i Wes | t   |     |               |     |               |      |             | Pa  | ge:1/7 |     |       |
|-----------------------|----------------------------------------------------------------------------------------------------|---------------|--------------|--------------------------|------------------------|---------------|------|----------------|----------------|-------------|----------------|--------------|--------------------------|-------|--------|-------|-----|-----|---------------|-----|---------------|------|-------------|-----|--------|-----|-------|
| tivity ID             | Activity Name                                                                                      | Remaining Dur | Early Start  | Early Finish             | Activity %<br>Complete | Jan           | Feb  | Mar            | Apr            | May         | Jun 2          | Jul          | Aug                      | Sep   | Oct    | Nov   | Dec | Jan | Feb           | Mar | Apr           | May  | 2019<br>Jun | Jul | Aug    | Sep | Oct / |
|                       | Revised Works Programme Rev.12.0(DD 20 No                                                          | ovember 20    | 017)         |                          |                        |               |      |                |                |             |                |              |                          |       |        |       |     |     |               |     |               | ,    | Jun         | oui | Aug    | Зер | Oct P |
|                       | nd Milestone Dates<br>Vorks Completion (Included Not Granted EOT Enti                              |               |              |                          |                        |               |      |                |                |             |                |              |                          |       |        |       |     |     |               |     |               |      |             |     |        |     |       |
| KD10840               | Completion of Section IIIA                                                                         | trement of    | ne Contracto |                          | 201                    |               |      |                |                |             |                |              |                          |       |        |       |     |     |               |     |               |      |             |     |        |     |       |
| KD10860               | Complection of Section IV                                                                          | 0             |              | 08-Sep-18*               | 0%                     |               |      |                |                |             |                |              |                          | •     |        |       |     |     |               |     |               |      |             |     |        |     |       |
| KD10880               | Completion of Section V                                                                            | 0             |              | 30-Aug-18*<br>26-Sep-18* | 0%                     |               |      |                |                |             |                |              |                          |       |        |       |     |     |               |     |               |      |             |     |        |     |       |
| KD11010               | Completion of Section VII                                                                          | 0             |              |                          | 0%                     |               |      |                |                |             |                |              |                          | _     |        |       |     |     |               |     |               |      |             |     |        |     |       |
| KD11020               | Completion of Section VIII                                                                         | 0             |              | 14-Sep-18*<br>21-Sep-18* | 0%                     |               |      |                |                |             |                |              |                          | ·_    |        |       |     |     |               |     |               |      |             | •   |        |     |       |
| KD11040               | Completion of Section IX                                                                           | 0             |              | 21-Sep-19*               | 0%                     |               |      |                |                |             |                |              |                          | •     |        |       |     |     |               |     |               |      |             |     |        |     |       |
| KD11060               | Completion of Section X                                                                            | 0             |              | 21-Sep-19*               | 0%                     |               |      |                |                |             |                |              |                          | _     |        |       |     |     |               |     |               |      |             |     |        | •   |       |
|                       | tions of Works Completion                                                                          |               |              | 21 Sep 16                | 0 70                   |               |      |                | ļ              |             |                |              |                          | •     |        |       |     |     |               |     |               |      |             |     |        |     |       |
| KD10080               | Planned Section IIIA Completion - Road A2,A4, A5                                                   | 0             |              | 08-Sep-18                | 0%                     |               |      |                |                |             |                |              |                          | _     |        |       |     |     |               |     |               |      |             |     |        |     |       |
| KD10100               | Planned Section IV Completion - Slip Road 3                                                        | 0             |              | 30-Aug-18                | 0%                     |               |      |                |                |             |                |              |                          | Ť     |        |       |     |     |               |     |               |      |             |     |        |     |       |
| KD10140               | Planned Section V Completion - Remaining At-Grade Road                                             | 0             |              | 26-Sep-18                | 0%                     |               |      |                |                |             |                |              |                          | _     |        |       |     |     |               |     |               |      |             |     |        |     |       |
| KD10280               | Planned Section VII Completion - Remainder Works                                                   | 0             |              | 14-Sep-18                | 0%                     |               |      |                |                |             |                |              |                          |       |        |       |     |     |               |     |               |      |             |     |        |     |       |
| KD10300               | Planned Section VIII Completion - Landscape Softwork                                               | 0             |              | 21-Sep-18                | 0%                     |               |      | -              |                |             |                |              |                          |       |        |       |     |     |               |     |               |      |             |     |        |     |       |
| KD10320               | Planned Section IX Completion - Establishment Works                                                | 0             |              | 21-Sep-19                | 0%                     |               |      |                |                |             |                |              |                          |       |        |       |     |     |               |     |               |      |             |     |        |     |       |
| KD10340               | Planned Section X Completion - Tree Protection &<br>Preservation                                   | 0             |              | 21-Sep-18                | 0%                     |               |      |                |                |             |                |              |                          | •     |        |       |     |     |               |     |               |      |             |     |        | •   |       |
| Dredging and          | d Reclamation                                                                                      |               |              |                          |                        |               |      |                |                |             |                |              |                          |       |        |       |     |     |               |     |               |      |             |     |        |     |       |
| Marine Work           | Construction                                                                                       |               |              |                          |                        |               |      |                |                |             |                |              |                          |       |        |       |     |     |               |     |               |      |             |     |        |     |       |
| Zone CRIII            |                                                                                                    |               |              |                          |                        |               |      |                |                |             |                |              |                          |       |        |       |     |     |               |     |               |      |             |     |        |     |       |
| Seawall Cons          | truction - Zone CRIII                                                                              |               |              |                          |                        |               |      |                |                |             |                |              |                          |       |        |       |     |     |               |     |               |      |             |     |        |     |       |
|                       | eawall- 2nd Stage                                                                                  |               |              |                          |                        |               |      |                |                |             |                |              |                          |       |        |       |     |     |               |     |               |      |             |     |        |     |       |
| Seawalf 2 &           |                                                                                                    |               |              |                          |                        |               |      |                |                |             |                |              |                          |       |        |       |     |     |               |     |               |      |             |     |        |     |       |
| MAR21371              | Zone CRIII - seawall 2 & 12 - Backfilling remaining portion (type A, geotextile and filter)        | 0             | 19-Jan-18 A  | 27-Jan-18 A              | 100%                   |               |      |                |                |             |                |              |                          |       |        |       |     |     |               |     |               |      |             |     |        |     |       |
| Zone D                |                                                                                                    |               |              |                          |                        |               |      |                |                |             |                |              |                          |       |        |       |     |     |               |     |               |      |             |     |        |     |       |
|                       | truction - Zone D                                                                                  |               |              |                          |                        |               |      |                |                |             |                |              |                          |       |        |       |     |     |               |     |               |      |             |     |        |     |       |
| Seawall 10 &          |                                                                                                    |               |              |                          |                        |               |      |                |                |             |                |              |                          |       |        |       |     |     |               |     |               |      |             |     |        |     |       |
| MAR20630              | Zone D - Seawall 10 & 11: Install remaining seawall block                                          | 14            | 20-Feb-18*   | 05-Mar-18                | 0%                     |               |      |                |                |             |                |              |                          |       |        |       |     |     |               |     |               |      |             |     |        |     |       |
| MAR20650              | Zone D - Seawall 10 & 11: Backfill Type A                                                          | 7             | 06-Mar-18    | 12-Mar-18                | 0%                     |               |      |                |                |             |                |              |                          |       |        |       |     |     |               |     |               |      |             |     |        |     |       |
| MAR20670              | Zone D - Seawall 10 & 11: Lay geotextile and filter                                                | 7             | 13-Mar-18    | 19-Mar-18                | 0%                     |               |      |                |                |             |                |              |                          |       |        |       |     |     |               |     |               |      |             |     |        |     |       |
|                       | ction Completion                                                                                   |               |              |                          |                        |               |      |                |                |             |                |              |                          |       |        |       |     |     |               |     |               |      |             |     |        |     |       |
| Construction          | Road A2, A4 & A5                                                                                   |               |              |                          |                        |               |      |                |                |             |                |              |                          |       |        |       |     |     |               |     |               |      |             |     |        |     |       |
|                       |                                                                                                    |               |              |                          |                        |               |      |                |                |             |                |              |                          |       |        |       |     |     |               |     |               |      |             |     |        |     |       |
| NOGUWOFK &            | Utilities - Section 1 (L1806 - L1801)                                                              |               |              |                          |                        |               |      |                |                |             |                |              |                          |       |        |       |     |     |               |     |               |      |             |     |        |     |       |
| ata Date:<br>0-Feb-18 | Current Milestone  Actual Work  Critical Remaining Work  Remaining Work  Remaining Level of Effort |               |              |                          | Up<br>(Ref             | dated<br>to R | d Wo | orks  <br>2 as | Progr<br>of 20 | amm<br>Febr | ne Re<br>urary | v.12<br>2018 | 3)                       |       |        |       |     |     | Dat<br>20-Feb |     | Revision<br>2 | Chec | cked        |     | Approv | ed  |       |

Page: 2/7

| vity ID     | Activity Name                                                                                                         | Remaining Dur | Early Start | Early Finish | Activity %    |        |     |     |     |     |     | 2018 |          |     |     |     |     |     |     |     |     |     | 2019 | 63233 |     |     |   |
|-------------|-----------------------------------------------------------------------------------------------------------------------|---------------|-------------|--------------|---------------|--------|-----|-----|-----|-----|-----|------|----------|-----|-----|-----|-----|-----|-----|-----|-----|-----|------|-------|-----|-----|---|
| SIIIA10279c | Sec III A - section 1 carriageway - sewerage pipe from M/H                                                            | 0             | 02-Jan-18 A | 03-Feb-18 A  | Complete 100% | Jan    | Feb | Mar | Apr | May | Jun | Jul  | Aug      | Sep | Oct | Nov | Dec | Jan | Feb | Mar | Apr | May | Jun  | Jul   | Aug | Sep |   |
| SIIIA10293  | Sc to F8B (night time): construct sewerage pipe Sec III A - section 1 carriageway - sewerage pipe from M/H            | 6             | 05-Feb-18 A |              |               |        |     |     |     |     |     |      |          |     |     |     |     |     |     |     |     |     |      |       |     |     |   |
|             | F8B - F8A (night time)                                                                                                | 0             |             | 26-Feb-18    | 0%            |        |     |     |     |     |     |      |          |     |     |     |     |     |     |     |     |     |      |       |     |     |   |
| SIIIA10294  | Sec III A - section 1 carriageway - sewerage pipe from M/H F8A - F8                                                   | 8             | 17-Jan-18 A | 28-Feb-18    | 27.27%        | 100000 |     |     |     |     |     |      |          |     |     |     |     |     |     |     |     |     |      |       |     |     |   |
| SIIIA10295  | Sec III A - carriageway - works prrior TTA stage 5:<br>excavation and duct laying of TCSS and public lighting         | 7             | 18-Jan-18 A | 27-Feb-18    | 0%            |        |     |     |     |     |     |      |          |     |     |     |     |     |     |     |     |     |      |       |     |     |   |
| SIIIA10298  | Sec III A - section 1 carriageway - works prrior TTA stage 5: road kerb                                               | 5             | 28-Feb-18   | 05-Mar-18    | 0%            |        |     |     |     |     |     |      |          |     |     |     |     |     |     |     |     |     |      |       |     |     |   |
| SIIIA10301  | Sec III A - section 1 carriageway - works prrior TTA stage<br>5: road formation                                       | 2             | 06-Mar-18   | 07-Mar-18    | 0%            |        |     | 1   |     |     |     |      |          |     |     |     |     |     |     |     |     |     |      |       |     |     |   |
| SIIIA10302  | Sec III A - section 1 carriageway - works prrior TTA stage                                                            | 5             | 08-Mar-18   | 13-Mar-18    | 0%            |        |     | •   |     |     |     |      |          |     |     |     |     |     |     |     |     |     |      |       |     |     |   |
| SIIIA10303  | 5: laying asphalt Sec III A - section 1 carriageway - works prrior TTA stage                                          | 3             | 14-Mar-18   | 16-Mar-18    | 0%            |        |     |     |     |     |     |      |          |     |     |     |     |     |     |     |     |     |      |       |     |     |   |
| SIIIA10310  | 5: road marking & preparation works Sec III A - section 1 carriageway - TTA stage 5:                                  | 1             | 17-Mar-18   | 17-Mar-18    | 0%            |        |     | 1   |     |     |     |      |          |     |     |     |     |     |     |     |     |     |      |       |     |     |   |
| SIIIA10310a | Implementation of TTA Stage 5 Sec III A - section 1 carriageway - TTA stage 5: remaining                              | 12            | 19-Mar-18   | 04-Apr-18    | 0%            |        |     |     |     |     |     |      |          |     |     |     |     |     |     |     |     |     |      |       |     |     |   |
| SIIIA10310b | sewerage pipe for M/H F8A - M/H F8<br>Sec III A - section 1 carriageway - TTA stage 5: remaining                      | 18            | 06-Apr-18   | 26-Apr-18    | 0%            |        |     |     |     |     |     |      |          |     |     |     |     |     |     |     | ļļ  |     |      | ļ     |     |     |   |
| SIIIA10310c | sewerage pipe for M/H F8A - M/H F8B<br>Sec III A - section 1 carriageway - TTA stage 5: SR1                           | 5             | 19-Mar-18   | 23-Mar-18    | 0%            |        |     |     |     |     |     |      |          |     |     |     |     |     |     |     |     |     |      |       |     |     |   |
|             | at-grade road- remove sheetpile at U-trough west                                                                      | 21            |             |              |               |        |     | _   |     |     |     |      |          |     |     |     |     |     |     |     |     |     |      |       |     |     |   |
| SIIIA10310d | at-grade road -remove temp. road access bay 5 of SR1                                                                  | 21            | 24-Mar-18   | 21-Apr-18    | 0%            |        |     |     |     |     |     |      |          |     |     |     |     |     |     |     |     |     |      |       |     |     |   |
| SIIIA10310e | at-grade road -construct upstand wall above Dwall                                                                     | 25            | 23-Apr-18   | 23-May-18    | 0%            |        |     |     | -   |     |     |      |          |     |     |     |     |     |     |     |     |     |      |       |     |     |   |
| SIIIA10310f | Sec III A - section 1 carriageway - TTA stage 5: SR1<br>at-grade road - roadside barrier                              | 14            | 24-May-18   | 08-Jun-18    | 0%            |        |     |     |     | _   |     |      |          |     |     |     |     |     |     |     |     |     |      |       |     |     |   |
| SIIIA10310g | Sec III A - section 1 carriageway - TTA stage 5: SR1 at-grade road - road formation                                   | 7             | 09-Jun-18   | 16-Jun-18    | 0%            |        |     |     |     |     | -   |      |          |     |     |     |     |     |     |     |     |     |      |       |     |     |   |
| SIIIA10310h | Sec III A - section 1 carriageway - TTA stage 5: SR1 at-grade road - laying asphalt with transition slab              | 14            | 19-Jun-18   | 05-Jul-18    | 0%            |        |     |     |     |     |     |      |          |     |     |     |     |     |     |     |     |     |      |       |     |     |   |
| SIIIA10312  | Sec III A - roadwork and utities section 1 carriageway -<br>Drainage works (L2202 - L2201)                            | 15            | 19-Mar-18   | 09-Apr-18    | 0%            |        |     |     |     |     |     |      |          |     |     |     |     |     |     |     |     |     |      |       |     |     |   |
| SIIIA10312a | Sec III A - roadwork and utilities section 1 carriageway -<br>Drainage works (L1805 - L1801)                          | 15            | 10-Apr-18   | 26-Apr-18    | 0%            |        |     |     |     |     |     |      |          |     |     |     |     |     |     |     |     |     |      |       |     |     |   |
| SIIIA10312b | Sec III A - roadwork and utilities section 1 carriageway -                                                            | 12            | 27-Apr-18   | 11-May-18    | 0%            |        |     |     | 1   |     |     |      |          |     |     |     |     |     |     |     |     |     |      |       |     |     |   |
| SIIIA10313  | Drainage works (L1805-1807) Sec III A - roadwork and utilities section 1 carriageway -                                | 14            | 07-May-18   | 23-May-18    | 0%            |        |     | 1   | -   |     |     |      |          |     | †   |     |     |     |     |     |     |     |      |       |     |     |   |
| SIIIA10320  | gully pipe (L1807 - L1801) Sec III A - roadwork and utilities section 1 carriageway -                                 | 7             | 24-May-18   | 31-May-18    | 0%            |        |     |     |     | -   |     |      |          |     |     |     |     |     |     |     |     |     |      |       |     |     |   |
| SIIIA10340  | fresh watermain  Sec III A - roadwork and utities section 1 carriageway -                                             | 14            | 01-Jun-18   | 16-Jun-18    | 0%            | 1      |     |     |     |     |     |      |          |     |     |     |     |     |     |     |     |     |      |       |     |     |   |
| SIIIA10360  | utilities: HEC (80m) along carriageway  Sec III A - roadwork and utilities section 1 carriageway -                    | 14            | 19-Jun-18   | 05-Jul-18    | 0%            |        |     |     |     |     |     |      |          |     |     |     |     |     |     |     |     |     |      |       |     |     |   |
| SIIIA10400  | road kerb & formation<br>Sec III A - roadwork and utilities section 1 carriageway -                                   | 7             | 06-Jul-18   | 13-Jul-18    | 0%            |        |     |     |     |     |     |      |          |     |     |     |     |     |     |     |     |     |      |       |     |     |   |
| SIIIA10420  | black top<br>Sec III A - Implementation of TTA Stage 7P (Closure of                                                   | 1             | 14-Jul-18   | 14-Jul-18    | 0%            |        |     |     |     |     |     |      |          |     |     |     |     |     |     |     |     |     |      |       |     |     |   |
|             | U-turn at Expo Drive)                                                                                                 | 10            |             |              |               |        |     |     |     |     |     | _    |          |     |     |     |     |     |     |     |     |     |      |       |     |     |   |
| SIIIA10440  | Sec III A - roadwork and utitites section 1 carriageway :<br>breaking existing asphalt                                | 10            | 16-Jul-18   | 26-Jul-18    | 0%            |        |     |     |     |     |     |      |          |     |     |     |     |     |     |     |     |     |      |       |     |     |   |
| SIIIA10460  | Sec III A - roadwork and utilities section 1 carriageway: road kerb and formation                                     | 14            | 27-Jul-18   | 11-Aug-18    | 0%            |        |     |     |     |     |     | •    |          |     |     |     |     |     |     |     |     |     |      |       |     |     |   |
| SIIIA10480  | Sec III A - roadwork and utilities section 1 carriageway : black top                                                  | 10            | 13-Aug-18   | 23-Aug-18    | 0%            |        |     |     |     |     |     |      | 1000     |     |     |     |     |     |     |     |     |     |      |       |     |     |   |
| SIIIA10500  | Sec III A - roadwork and utilities section 1 carriageway : roadmarking and road furniture                             | 14            | 24-Aug-18   | 08-Sep-18    | 0%            |        |     |     |     |     |     |      |          |     |     |     |     |     |     |     |     |     |      |       |     |     |   |
| Roadwork &  | Utilities - Section 2 (L1810 - L1807)                                                                                 |               |             |              |               |        |     |     |     |     |     |      |          |     |     |     |     |     |     |     | İ   |     |      |       |     |     |   |
| SIIIA12590  | Sec III A - roadwork and utilities section 2 carriageway - black top                                                  | 0             | 20-Jan-18 A | 27-Jan-18 A  | 100%          |        |     |     |     |     |     |      |          |     |     |     |     |     |     |     |     |     |      |       |     |     |   |
| Roadwork &  | Utilities - Section 3 (L1808 - L1102)                                                                                 |               |             |              |               |        |     |     |     |     |     |      |          |     |     |     |     |     |     |     |     |     |      |       |     |     |   |
| SIIIA12770  | Sec III A - roadwork and utilities section 3 carriageway - utilities: HEC ducting (60m) & crossroad duct (PCCW & HGC) | 0             | 20-Jan-18 A | 07-Feb-18 A  | 100%          |        |     |     |     |     |     |      |          |     |     |     |     |     |     |     |     |     |      |       |     |     |   |
| SIIIA12790  | Sec III A - roadwork and utilities section 3 carriageway -                                                            | 17            | 08-Feb-18 A | 10-Mar-18    | 0%            |        | -   |     |     |     |     |      |          |     |     |     |     |     |     |     |     |     |      |       |     |     |   |
| SIIIA12810  | road kerb & formation<br>Sec III A - roadwork and utilities section 3 carriageway -                                   | 7             | 12-Mar-18   | 19-Mar-18    | 0%            |        |     |     |     |     |     |      | <u>.</u> |     |     |     |     |     |     |     |     |     | į    |       |     |     | - |
| Roadwork &  | black top Utilities - Section 6 (L1102 - L1411)                                                                       |               |             |              |               |        |     |     |     |     |     |      |          |     |     |     |     |     |     |     |     |     |      |       |     |     |   |
| SIIIA13399  | Sec III A - roadwork and utilities section 6 carriageway -                                                            | 0             | 12-Jan-18 A | 26-Jan-18 A  | 100%          |        |     |     |     |     |     |      |          |     |     |     |     |     |     |     |     |     |      |       |     |     |   |
| SIIIA13444  | gully pipe (L1101 -L1102) Sec III A - roadwork and utilities section 6 carriageway -                                  | 0             | 27-Jan-18 A | 03-Feb-18 A  | 100%          |        |     |     |     |     |     |      |          |     |     |     |     |     |     |     |     |     |      |       |     |     |   |
|             | watermain (road crossing)                                                                                             | 13            |             |              |               |        |     | 1   |     |     |     |      |          |     |     |     |     |     |     |     |     |     |      |       |     |     |   |
| SIIIA13445  | Sec III A - roadwork and utilities section 6 carriageway -<br>utilities: crossed duct(HEC , HGC, PCCW)                | 13            | 05-Feb-18 A | 06-Mar-18    | 0%            |        |     | 1   |     |     |     |      |          |     |     |     |     |     |     |     |     |     |      |       |     |     |   |