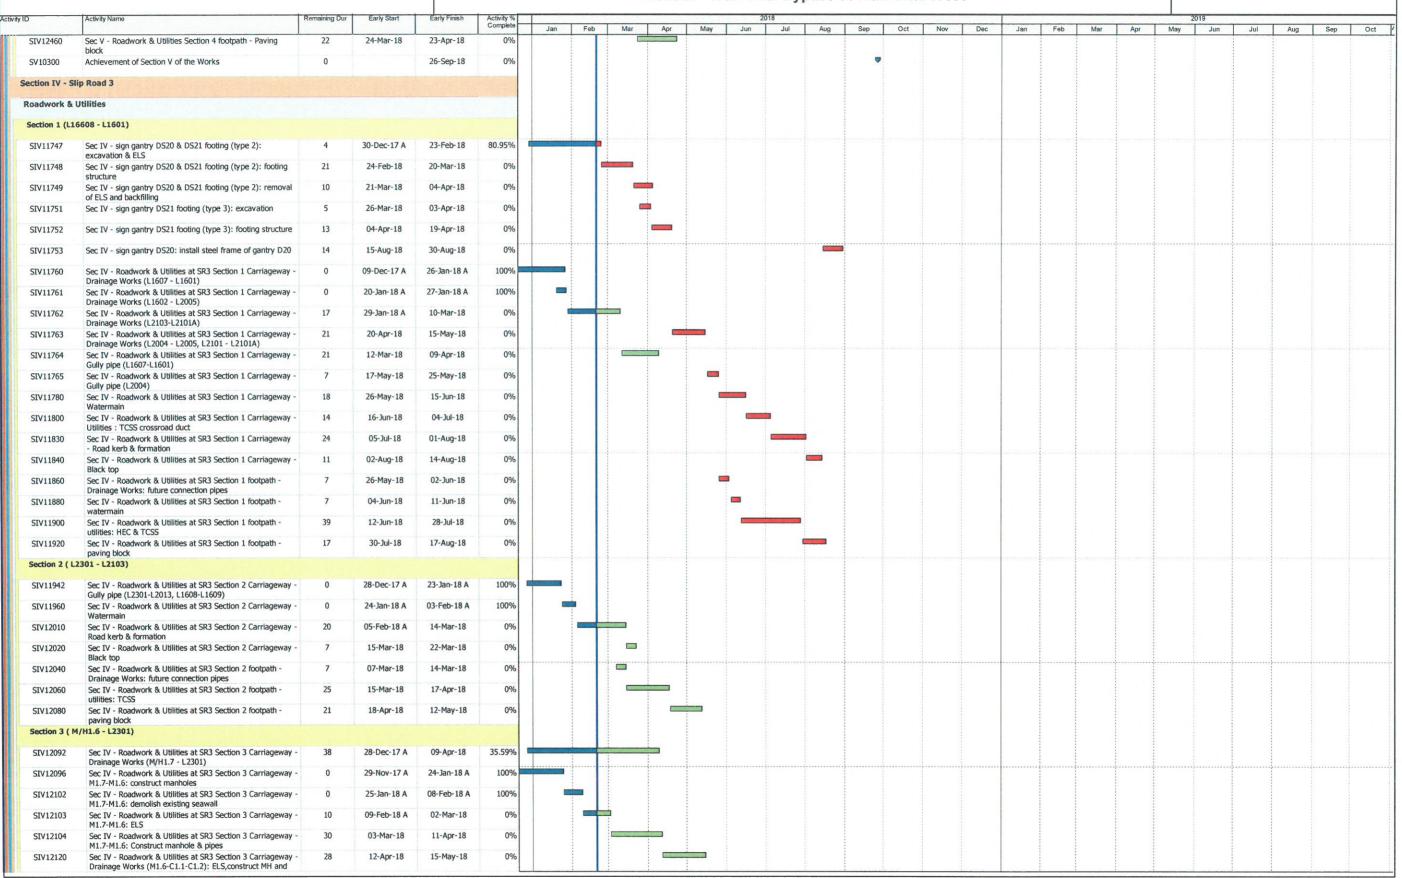

|                       | 14.88.9                                                                                            |               |              |                          |                        |               |      |                | Centr          | Wan         | Chai           | Devel        | No. H<br>opmer<br>pass a | nt Ph | ase II | i Wes | t   |     |               |     |               |      |             | Pa  | ge:1/7 |     |       |
|-----------------------|----------------------------------------------------------------------------------------------------|---------------|--------------|--------------------------|------------------------|---------------|------|----------------|----------------|-------------|----------------|--------------|--------------------------|-------|--------|-------|-----|-----|---------------|-----|---------------|------|-------------|-----|--------|-----|-------|
| tivity ID             | Activity Name                                                                                      | Remaining Dur | Early Start  | Early Finish             | Activity %<br>Complete | Jan           | Feb  | Mar            | Apr            | May         | Jun 2          | Jul          | Aug                      | Sep   | Oct    | Nov   | Dec | Jan | Feb           | Mar | Apr           | May  | 2019<br>Jun | Jul | Aug    | Sep | Oct / |
|                       | Revised Works Programme Rev.12.0(DD 20 No                                                          | ovember 20    | 017)         |                          |                        |               |      |                |                |             |                |              |                          |       |        |       |     |     |               |     |               | ,    | Jun         | oui | Aug    | Зер | Oct P |
|                       | nd Milestone Dates<br>Vorks Completion (Included Not Granted EOT Enti                              |               |              |                          |                        |               |      |                |                |             |                |              |                          |       |        |       |     |     |               |     |               |      |             |     |        |     |       |
| KD10840               | Completion of Section IIIA                                                                         | trement of    | ne Contracto |                          | 201                    |               |      |                |                |             |                |              |                          |       |        |       |     |     |               |     |               |      |             |     |        |     |       |
| KD10860               | Complection of Section IV                                                                          | 0             |              | 08-Sep-18*               | 0%                     |               |      |                |                |             |                |              |                          | •     |        |       |     |     |               |     |               |      |             |     |        |     |       |
| KD10880               | Completion of Section V                                                                            | 0             |              | 30-Aug-18*<br>26-Sep-18* | 0%                     |               |      |                |                |             |                |              |                          |       |        |       |     |     |               |     |               |      |             |     |        |     |       |
| KD11010               | Completion of Section VII                                                                          | 0             |              |                          | 0%                     |               |      |                |                |             |                |              |                          | _     |        |       |     |     |               |     |               |      |             |     |        |     |       |
| KD11020               | Completion of Section VIII                                                                         | 0             |              | 14-Sep-18*<br>21-Sep-18* | 0%                     |               |      |                |                |             |                |              |                          | ·_    |        |       |     |     |               |     |               |      |             | •   |        |     |       |
| KD11040               | Completion of Section IX                                                                           | 0             |              | 21-Sep-19*               | 0%                     |               |      |                |                |             |                |              |                          | •     |        |       |     |     |               |     |               |      |             |     |        |     |       |
| KD11060               | Completion of Section X                                                                            | 0             |              | 21-Sep-19*               | 0%                     |               |      |                |                |             |                |              |                          | _     |        |       |     |     |               |     |               |      |             |     |        | •   |       |
|                       | tions of Works Completion                                                                          |               |              | 21 Sep 16                | 0 70                   |               |      |                | ļ              |             |                |              |                          | •     |        |       |     |     |               |     |               |      |             |     |        |     |       |
| KD10080               | Planned Section IIIA Completion - Road A2,A4, A5                                                   | 0             |              | 08-Sep-18                | 0%                     |               |      |                |                |             |                |              |                          | _     |        |       |     |     |               |     |               |      |             |     |        |     |       |
| KD10100               | Planned Section IV Completion - Slip Road 3                                                        | 0             |              | 30-Aug-18                | 0%                     |               |      |                |                |             |                |              |                          | Ť     |        |       |     |     |               |     |               |      |             |     |        |     |       |
| KD10140               | Planned Section V Completion - Remaining At-Grade Road                                             | 0             |              | 26-Sep-18                | 0%                     |               |      |                |                |             |                |              |                          | _     |        |       |     |     |               |     |               |      |             |     |        |     |       |
| KD10280               | Planned Section VII Completion - Remainder Works                                                   | 0             |              | 14-Sep-18                | 0%                     |               |      |                |                |             |                |              |                          |       |        |       |     |     |               |     |               |      |             |     |        |     |       |
| KD10300               | Planned Section VIII Completion - Landscape Softwork                                               | 0             |              | 21-Sep-18                | 0%                     |               |      | -              |                |             |                |              |                          |       |        |       |     |     |               |     |               |      |             |     |        |     |       |
| KD10320               | Planned Section IX Completion - Establishment Works                                                | 0             |              | 21-Sep-19                | 0%                     |               |      |                |                |             |                |              |                          |       |        |       |     |     |               |     |               |      |             |     |        |     |       |
| KD10340               | Planned Section X Completion - Tree Protection &<br>Preservation                                   | 0             |              | 21-Sep-18                | 0%                     |               |      |                |                |             |                |              |                          | •     |        |       |     |     |               |     |               |      |             |     |        | •   |       |
| Dredging and          | d Reclamation                                                                                      |               |              |                          |                        |               |      |                |                |             |                |              |                          |       |        |       |     |     |               |     |               |      |             |     |        |     |       |
| Marine Work           | Construction                                                                                       |               |              |                          |                        |               |      |                |                |             |                |              |                          |       |        |       |     |     |               |     |               |      |             |     |        |     |       |
| Zone CRIII            |                                                                                                    |               |              |                          |                        |               |      |                |                |             |                |              |                          |       |        |       |     |     |               |     |               |      |             |     |        |     |       |
| Seawall Cons          | truction - Zone CRIII                                                                              |               |              |                          |                        |               |      |                |                |             |                |              |                          |       |        |       |     |     |               |     |               |      |             |     |        |     |       |
|                       | eawall- 2nd Stage                                                                                  |               |              |                          |                        |               |      |                |                |             |                |              |                          |       |        |       |     |     |               |     |               |      |             |     |        |     |       |
| Seawalf 2 &           |                                                                                                    |               |              |                          |                        |               |      |                |                |             |                |              |                          |       |        |       |     |     |               |     |               |      |             |     |        |     |       |
| MAR21371              | Zone CRIII - seawall 2 & 12 - Backfilling remaining portion (type A, geotextile and filter)        | 0             | 19-Jan-18 A  | 27-Jan-18 A              | 100%                   |               |      |                |                |             |                |              |                          |       |        |       |     |     |               |     |               |      |             |     |        |     |       |
| Zone D                |                                                                                                    |               |              |                          |                        |               |      |                |                |             |                |              |                          |       |        |       |     |     |               |     |               |      |             |     |        |     |       |
|                       | truction - Zone D                                                                                  |               |              |                          |                        |               |      |                |                |             |                |              |                          |       |        |       |     |     |               |     |               |      |             |     |        |     |       |
| Seawall 10 &          |                                                                                                    |               |              |                          |                        |               |      |                |                |             |                |              |                          |       |        |       |     |     |               |     |               |      |             |     |        |     |       |
| MAR20630              | Zone D - Seawall 10 & 11: Install remaining seawall block                                          | 14            | 20-Feb-18*   | 05-Mar-18                | 0%                     |               |      |                |                |             |                |              |                          |       |        |       |     |     |               |     |               |      |             |     |        |     |       |
| MAR20650              | Zone D - Seawall 10 & 11: Backfill Type A                                                          | 7             | 06-Mar-18    | 12-Mar-18                | 0%                     |               |      |                |                |             |                |              |                          |       |        |       |     |     |               |     |               |      |             |     |        |     |       |
| MAR20670              | Zone D - Seawall 10 & 11: Lay geotextile and filter                                                | 7             | 13-Mar-18    | 19-Mar-18                | 0%                     |               |      |                |                |             |                |              |                          |       |        |       |     |     |               |     |               |      |             |     |        |     |       |
|                       | ction Completion                                                                                   |               |              |                          |                        |               |      |                |                |             |                |              |                          |       |        |       |     |     |               |     |               |      |             |     |        |     |       |
| Construction          | Road A2, A4 & A5                                                                                   |               |              |                          |                        |               |      |                |                |             |                |              |                          |       |        |       |     |     |               |     |               |      |             |     |        |     |       |
|                       |                                                                                                    |               |              |                          |                        |               |      |                |                |             |                |              |                          |       |        |       |     |     |               |     |               |      |             |     |        |     |       |
| NOGUWOFK &            | Utilities - Section 1 (L1806 - L1801)                                                              |               |              |                          |                        |               |      |                |                |             |                |              |                          |       |        |       |     |     |               |     |               |      |             |     |        |     |       |
| ata Date:<br>0-Feb-18 | Current Milestone  Actual Work  Critical Remaining Work  Remaining Work  Remaining Level of Effort |               |              |                          | Up<br>(Ref             | dated<br>to R | d Wo | orks  <br>2 as | Progr<br>of 20 | amm<br>Febr | ne Re<br>urary | v.12<br>2018 | 3)                       |       |        |       |     |     | Dat<br>20-Feb |     | Revision<br>2 | Chec | cked        |     | Approv | ed  |       |

Page: 2/7

| vity ID     | Activity Name                                                                                                         | Remaining Dur | Early Start | Early Finish | Activity %    |        |     |     |     |     |     | 2018 |          |     |     |     |     |     |     |     |     |     | 2019 | 63233 |     |     |   |
|-------------|-----------------------------------------------------------------------------------------------------------------------|---------------|-------------|--------------|---------------|--------|-----|-----|-----|-----|-----|------|----------|-----|-----|-----|-----|-----|-----|-----|-----|-----|------|-------|-----|-----|---|
| SIIIA10279c | Sec III A - section 1 carriageway - sewerage pipe from M/H                                                            | 0             | 02-Jan-18 A | 03-Feb-18 A  | Complete 100% | Jan    | Feb | Mar | Apr | May | Jun | Jul  | Aug      | Sep | Oct | Nov | Dec | Jan | Feb | Mar | Apr | May | Jun  | Jul   | Aug | Sep |   |
| SIIIA10293  | Sc to F8B (night time): construct sewerage pipe Sec III A - section 1 carriageway - sewerage pipe from M/H            | 6             | 05-Feb-18 A |              |               |        |     |     |     |     |     |      |          |     |     |     |     |     |     |     |     |     |      |       |     |     |   |
|             | F8B - F8A (night time)                                                                                                | 0             |             | 26-Feb-18    | 0%            |        |     |     |     |     |     |      |          |     |     |     |     |     |     |     |     |     |      |       |     |     |   |
| SIIIA10294  | Sec III A - section 1 carriageway - sewerage pipe from M/H F8A - F8                                                   | 8             | 17-Jan-18 A | 28-Feb-18    | 27.27%        | 100000 |     |     |     |     |     |      |          |     |     |     |     |     |     |     |     |     |      |       |     |     |   |
| SIIIA10295  | Sec III A - carriageway - works prrior TTA stage 5:<br>excavation and duct laying of TCSS and public lighting         | 7             | 18-Jan-18 A | 27-Feb-18    | 0%            |        |     |     |     |     |     |      |          |     |     |     |     |     |     |     |     |     |      |       |     |     |   |
| SIIIA10298  | Sec III A - section 1 carriageway - works prrior TTA stage 5: road kerb                                               | 5             | 28-Feb-18   | 05-Mar-18    | 0%            |        |     |     |     |     |     |      |          |     |     |     |     |     |     |     |     |     |      |       |     |     |   |
| SIIIA10301  | Sec III A - section 1 carriageway - works prrior TTA stage<br>5: road formation                                       | 2             | 06-Mar-18   | 07-Mar-18    | 0%            |        |     | 1   |     |     |     |      |          |     |     |     |     |     |     |     |     |     |      |       |     |     |   |
| SIIIA10302  | Sec III A - section 1 carriageway - works prrior TTA stage                                                            | 5             | 08-Mar-18   | 13-Mar-18    | 0%            |        |     | •   |     |     |     |      |          |     |     |     |     |     |     |     |     |     |      |       |     |     |   |
| SIIIA10303  | 5: laying asphalt Sec III A - section 1 carriageway - works prrior TTA stage                                          | 3             | 14-Mar-18   | 16-Mar-18    | 0%            |        |     |     |     |     |     |      |          |     |     |     |     |     |     |     |     |     |      |       |     |     |   |
| SIIIA10310  | 5: road marking & preparation works Sec III A - section 1 carriageway - TTA stage 5:                                  | 1             | 17-Mar-18   | 17-Mar-18    | 0%            |        |     | 1   |     |     |     |      |          |     |     |     |     |     |     |     |     |     |      |       |     |     |   |
| SIIIA10310a | Implementation of TTA Stage 5 Sec III A - section 1 carriageway - TTA stage 5: remaining                              | 12            | 19-Mar-18   | 04-Apr-18    | 0%            |        |     |     |     |     |     |      |          |     |     |     |     |     |     |     |     |     |      |       |     |     |   |
| SIIIA10310b | sewerage pipe for M/H F8A - M/H F8<br>Sec III A - section 1 carriageway - TTA stage 5: remaining                      | 18            | 06-Apr-18   | 26-Apr-18    | 0%            |        |     |     |     |     |     |      |          |     |     |     |     |     |     |     | ļļ  |     |      | ļ     |     |     |   |
| SIIIA10310c | sewerage pipe for M/H F8A - M/H F8B<br>Sec III A - section 1 carriageway - TTA stage 5: SR1                           | 5             | 19-Mar-18   | 23-Mar-18    | 0%            |        |     |     |     |     |     |      |          |     |     |     |     |     |     |     |     |     |      |       |     |     |   |
|             | at-grade road- remove sheetpile at U-trough west                                                                      | 21            |             |              |               |        |     | _   |     |     |     |      |          |     |     |     |     |     |     |     |     |     |      |       |     |     |   |
| SIIIA10310d | at-grade road -remove temp. road access bay 5 of SR1                                                                  | 21            | 24-Mar-18   | 21-Apr-18    | 0%            |        |     |     |     |     |     |      |          |     |     |     |     |     |     |     |     |     |      |       |     |     |   |
| SIIIA10310e | at-grade road -construct upstand wall above Dwall                                                                     | 25            | 23-Apr-18   | 23-May-18    | 0%            |        |     |     | -   |     |     |      |          |     |     |     |     |     |     |     |     |     |      |       |     |     |   |
| SIIIA10310f | Sec III A - section 1 carriageway - TTA stage 5: SR1<br>at-grade road - roadside barrier                              | 14            | 24-May-18   | 08-Jun-18    | 0%            |        |     |     |     | _   |     |      |          |     |     |     |     |     |     |     |     |     |      |       |     |     |   |
| SIIIA10310g | Sec III A - section 1 carriageway - TTA stage 5: SR1 at-grade road - road formation                                   | 7             | 09-Jun-18   | 16-Jun-18    | 0%            |        |     |     |     |     | -   |      |          |     |     |     |     |     |     |     |     |     |      |       |     |     |   |
| SIIIA10310h | Sec III A - section 1 carriageway - TTA stage 5: SR1 at-grade road - laying asphalt with transition slab              | 14            | 19-Jun-18   | 05-Jul-18    | 0%            |        |     |     |     |     |     |      |          |     |     |     |     |     |     |     |     |     |      |       |     |     |   |
| SIIIA10312  | Sec III A - roadwork and utities section 1 carriageway -<br>Drainage works (L2202 - L2201)                            | 15            | 19-Mar-18   | 09-Apr-18    | 0%            |        |     |     |     |     |     |      |          |     |     |     |     |     |     |     |     |     |      |       |     |     |   |
| SIIIA10312a | Sec III A - roadwork and utilities section 1 carriageway -<br>Drainage works (L1805 - L1801)                          | 15            | 10-Apr-18   | 26-Apr-18    | 0%            |        |     |     |     |     |     |      |          |     |     |     |     |     |     |     |     |     |      |       |     |     |   |
| SIIIA10312b | Sec III A - roadwork and utilities section 1 carriageway -                                                            | 12            | 27-Apr-18   | 11-May-18    | 0%            |        |     |     | 1   |     |     |      |          |     |     |     |     |     |     |     |     |     |      |       |     |     |   |
| SIIIA10313  | Drainage works (L1805-1807) Sec III A - roadwork and utilities section 1 carriageway -                                | 14            | 07-May-18   | 23-May-18    | 0%            |        |     | 1   | -   |     |     |      |          |     | †   |     |     |     |     |     |     |     |      |       |     |     |   |
| SIIIA10320  | gully pipe (L1807 - L1801) Sec III A - roadwork and utilities section 1 carriageway -                                 | 7             | 24-May-18   | 31-May-18    | 0%            |        |     |     |     | -   |     |      |          |     |     |     |     |     |     |     |     |     |      |       |     |     |   |
| SIIIA10340  | fresh watermain  Sec III A - roadwork and utities section 1 carriageway -                                             | 14            | 01-Jun-18   | 16-Jun-18    | 0%            | 1      |     |     |     |     |     |      |          |     |     |     |     |     |     |     |     |     |      |       |     |     |   |
| SIIIA10360  | utilities: HEC (80m) along carriageway  Sec III A - roadwork and utilities section 1 carriageway -                    | 14            | 19-Jun-18   | 05-Jul-18    | 0%            |        |     |     |     |     |     |      |          |     |     |     |     |     |     |     |     |     |      |       |     |     |   |
| SIIIA10400  | road kerb & formation<br>Sec III A - roadwork and utilities section 1 carriageway -                                   | 7             | 06-Jul-18   | 13-Jul-18    | 0%            |        |     |     |     |     |     |      |          |     |     |     |     |     |     |     |     |     |      |       |     |     |   |
| SIIIA10420  | black top<br>Sec III A - Implementation of TTA Stage 7P (Closure of                                                   | 1             | 14-Jul-18   | 14-Jul-18    | 0%            |        |     |     |     |     |     |      |          |     |     |     |     |     |     |     |     |     |      |       |     |     |   |
|             | U-turn at Expo Drive)                                                                                                 | 10            |             |              |               |        |     |     |     |     |     | _    |          |     |     |     |     |     |     |     |     |     |      |       |     |     |   |
| SIIIA10440  | Sec III A - roadwork and utitites section 1 carriageway :<br>breaking existing asphalt                                | 10            | 16-Jul-18   | 26-Jul-18    | 0%            |        |     |     |     |     |     |      |          |     |     |     |     |     |     |     |     |     |      |       |     |     |   |
| SIIIA10460  | Sec III A - roadwork and utilities section 1 carriageway: road kerb and formation                                     | 14            | 27-Jul-18   | 11-Aug-18    | 0%            |        |     |     |     |     |     | •    |          |     |     |     |     |     |     |     |     |     |      |       |     |     |   |
| SIIIA10480  | Sec III A - roadwork and utilities section 1 carriageway : black top                                                  | 10            | 13-Aug-18   | 23-Aug-18    | 0%            |        |     |     |     |     |     |      | 1000     |     |     |     |     |     |     |     |     |     |      |       |     |     |   |
| SIIIA10500  | Sec III A - roadwork and utilities section 1 carriageway : roadmarking and road furniture                             | 14            | 24-Aug-18   | 08-Sep-18    | 0%            |        |     |     |     |     |     |      |          |     |     |     |     |     |     |     |     |     |      |       |     |     |   |
| Roadwork &  | Utilities - Section 2 (L1810 - L1807)                                                                                 |               |             |              |               |        |     |     |     |     |     |      |          |     |     |     |     |     |     |     | İ   |     |      |       |     |     |   |
| SIIIA12590  | Sec III A - roadwork and utilities section 2 carriageway - black top                                                  | 0             | 20-Jan-18 A | 27-Jan-18 A  | 100%          |        |     |     |     |     |     |      |          |     |     |     |     |     |     |     |     |     |      |       |     |     |   |
| Roadwork &  | Utilities - Section 3 (L1808 - L1102)                                                                                 |               |             |              |               |        |     |     |     |     |     |      |          |     |     |     |     |     |     |     |     |     |      |       |     |     |   |
| SIIIA12770  | Sec III A - roadwork and utilities section 3 carriageway - utilities: HEC ducting (60m) & crossroad duct (PCCW & HGC) | 0             | 20-Jan-18 A | 07-Feb-18 A  | 100%          |        |     |     |     |     |     |      |          |     |     |     |     |     |     |     |     |     |      |       |     |     |   |
| SIIIA12790  | Sec III A - roadwork and utilities section 3 carriageway -                                                            | 17            | 08-Feb-18 A | 10-Mar-18    | 0%            |        | -   |     |     |     |     |      |          |     |     |     |     |     |     |     |     |     |      |       |     |     |   |
| SIIIA12810  | road kerb & formation<br>Sec III A - roadwork and utilities section 3 carriageway -                                   | 7             | 12-Mar-18   | 19-Mar-18    | 0%            |        |     |     |     |     |     |      | <u>.</u> |     |     |     |     |     |     |     |     |     | į    |       |     |     | - |
| Roadwork &  | black top Utilities - Section 6 (L1102 - L1411)                                                                       |               |             |              |               |        |     |     |     |     |     |      |          |     |     |     |     |     |     |     |     |     |      |       |     |     |   |
| SIIIA13399  | Sec III A - roadwork and utilities section 6 carriageway -                                                            | 0             | 12-Jan-18 A | 26-Jan-18 A  | 100%          |        |     |     |     |     |     |      |          |     |     |     |     |     |     |     |     |     |      |       |     |     |   |
| SIIIA13444  | gully pipe (L1101 -L1102) Sec III A - roadwork and utilities section 6 carriageway -                                  | 0             | 27-Jan-18 A | 03-Feb-18 A  | 100%          |        |     |     |     |     |     |      |          |     |     |     |     |     |     |     |     |     |      |       |     |     |   |
|             | watermain (road crossing)                                                                                             | 13            |             |              |               |        |     | 1   |     |     |     |      |          |     |     |     |     |     |     |     |     |     |      |       |     |     |   |
| SIIIA13445  | Sec III A - roadwork and utilities section 6 carriageway -<br>utilities: crossed duct(HEC , HGC, PCCW)                | 13            | 05-Feb-18 A | 06-Mar-18    | 0%            |        |     | 1   |     |     |     |      |          |     |     |     |     |     |     |     |     |     |      |       |     |     |   |