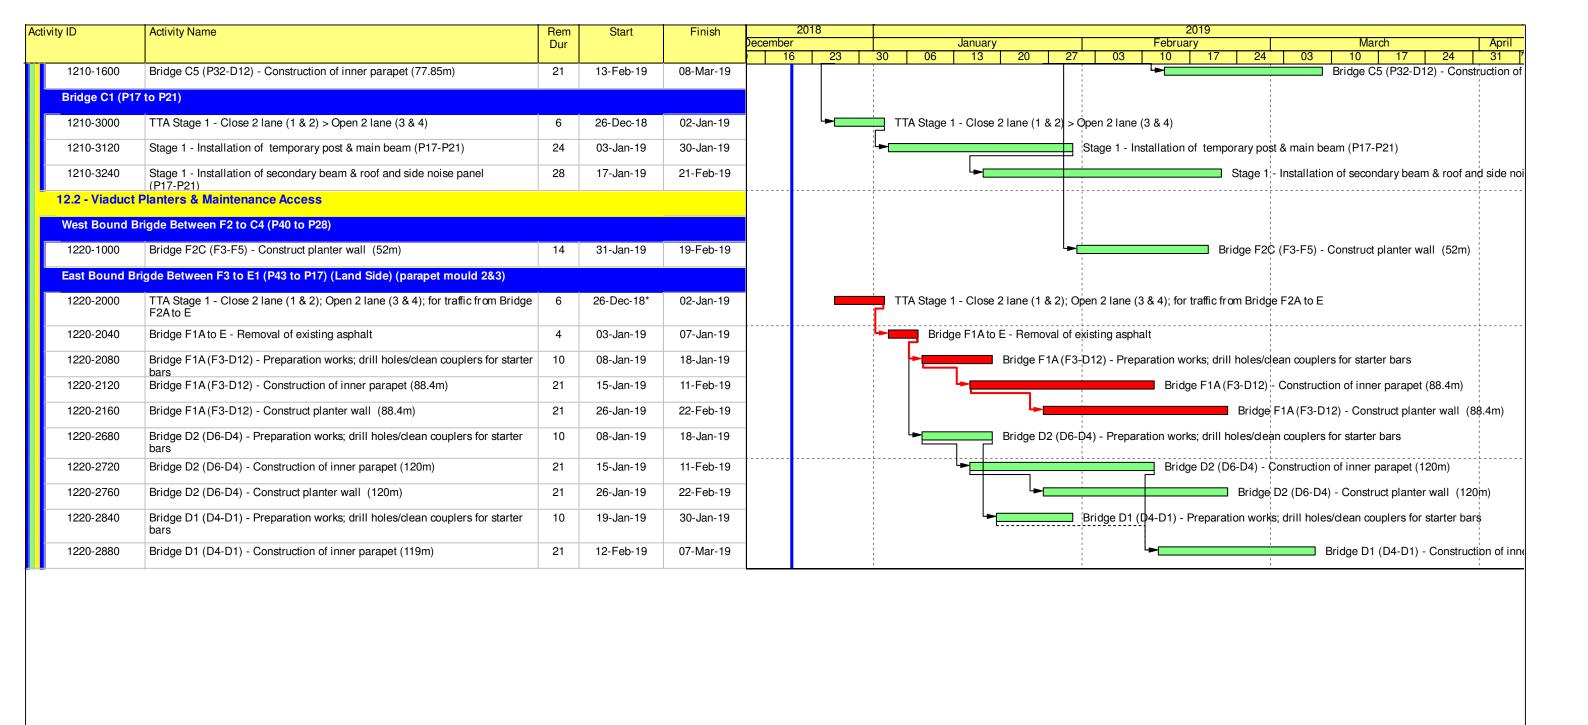

Wan Chai Development Phase II - East

Create Date: 21/1/2019 Leaend Revised Date: 25/1/2019 Original Programme Period 28/1/2019 as in version date 11/12/18 30/1/2019 1/2/2019

Extendedl Programme Period as in this version date 21/1/19

Central - Wan Chai Bypass at Wan Chai **Contract: HK/2009/02** 

Remaining Works Programme 
 Week
 54
 Week
 55
 Week
 56
 Week
 01
 Week
 02

 1
 2
 3
 4
 5
 6
 7
 8
 9
 10
 11
 12
 13
 14
 15
 16
 17
 18
 19
 20
 21
 22
 23
 24
 25
 26
 27
 28
 29
 30
 31
 1
 2
 3
 4
 5
 6
 7
 8
 工序 9 10 11 12 13 Portion 5 運掘回填 WCRI 停止運泥因為Close P5 Exit Portion 5 運坭回填 WCR1 Removal of Temporary Storage of Backfill material at Portion 5 2 Seawall海床 做學仔 3 地面壆仔& 100mm Subbase 蕭直升機場Landing 清場 4 舊直升機場,海壆及梯台 5 打D-Wall 掘泥 打B區remaining D-Wall至+1.5 (15M) 北面東段4個catchpit和300U渠 (103m) 北面東段 DN8.3 DN8. 1 DN8. 2 Culvert東邊3個catchpit和300U渠 Culvert 1 DN8.5 6 U Channel & 沙井 北面西段1個catchpit和300,375U渠(56m) 北面中段: 375U to rea 7(2個catchpit和300/450U渠) BACKFILL 225垌由DN8.6至7349 225垌由D 7 渠垌& 沙井 225垌由7356和7349至BCO CCTV 7352, 7340, 7328, 7327 試棄 7353,7339, C1.3 CCTV 734 試氣 735 wsD approval of design WWW542 (21/12/18) WWW046報開工 IRRIGATION PIPE TTA approved in TMLG Meeting 5/12/18 9 Fresh Water Main FOOTPATH ALONG HHR FOOTPATH AREA ABCD remove PMSMA Relay Area ABCD PMSMA

AREA E remove and relay BC+PMSMA wait 10 HHR 馬路 AREA F remove and relay BC+PMSMA REMEDIAL TO CONCRETE LAYBY remdeial to concrete layby VO258 MODIFICATION WORK AT ABUTMENT ROOM 10.1 HHR FLYOVER REMAINING WORK VO253 PROVIDE STAINLESS STEEL LADDER AT ABUTMENT ROOM \* Portion 2 Zone 1 清濁 打路面石原 \* Zone 2a upto end of EVA 升井蓋 載.formation subase 打石屎 執formation \* Zone 2a remaining area \* Portion 2 Zone 2b 打石屎 執formation REMEDIAL TO EXPO DRIVE COVERED WALKWAY 12 博覽道東, WCR1 & WCR3 未完成工作 subase 拆沈載池 Caisson seawall defects ng point WCR3-1 海龍明珠如下COPING (COMMENCEMENT DATE TO BE CONFIRMED) WCR1&3 MAKE GOOD ARMOUR SLOPE PROFILE

Wan Chai Development Phase II - East Central - Wan Chai Bypass at Wan Chai Contract: HK/2009/02

Remaining Works Programme

Wan Chai Development Phase II - East Central - Wan Chai Bypass at Wan Chai Contract: HK/2009/02

| Kem  | aining Works Programme                                            | _                        |      |     |   |     |      |      |                  |        |                              |         |            |    |       | _      |        | _     |    |      |        |       |     |   |        |       |      |      |      |      |    |      |      |       |              |    |         |
|------|-------------------------------------------------------------------|--------------------------|------|-----|---|-----|------|------|------------------|--------|------------------------------|---------|------------|----|-------|--------|--------|-------|----|------|--------|-------|-----|---|--------|-------|------|------|------|------|----|------|------|-------|--------------|----|---------|
| 項目   | 工序                                                                | 10                       | 6    | 7 8 | 9 | Wee | k 11 | 2 13 | )-Apr<br>15   16 | We     | ek 12                        | 2 19 20 | 0 21       | 22 | 23 24 | Veek 1 | 3 26 2 | 27 28 | 29 | 30 1 | Week 1 | 4 3 4 | 4 5 | 6 | We 7 8 | ek 15 | ) 11 | 12 1 | 3 14 | Week | 16 | 18 1 | 9 20 | 21 22 | Week<br>2 23 | 17 | 25   26 |
| 1    | Removal of Temporary Storage of<br>Backfill material at Portion 5 |                          |      |     |   |     |      |      |                  |        |                              |         |            |    |       |        |        |       |    |      |        |       |     |   |        |       |      |      |      |      |    |      |      |       |              |    |         |
| 2    | Seawall海床                                                         |                          |      |     |   |     |      |      |                  |        |                              |         |            |    |       |        |        |       |    |      |        |       |     |   |        |       |      |      |      |      |    |      |      |       |              |    |         |
| 3    | 地面坐仔& 100mm Subbase                                               |                          |      |     |   |     |      |      |                  |        |                              |         |            |    |       |        |        |       |    |      |        |       |     |   |        |       |      |      |      |      |    |      |      |       |              |    |         |
| 4    | 舊直升機場,海壆及梯台                                                       | oing<br><mark>2nd</mark> | Copi | ing |   | 樓梯  |      | 落分   | 回<br>Filte       | cut 填至 | 麦Fen<br>pipe p<br>+2.8<br>透原 | oile    | 原石<br>Beam | 屎地 | 台     |        |        |       |    |      |        |       |     |   |        |       |      |      |      | 3    |    |      |      |       |              |    |         |
| 5    | 打D-Wall                                                           |                          |      |     |   |     |      |      |                  |        |                              |         |            |    |       |        |        |       |    |      |        |       |     |   |        |       |      |      |      |      |    |      |      |       |              |    |         |
| 6    | U Channel & 沙井                                                    |                          |      |     |   |     |      |      |                  |        |                              |         |            |    |       |        |        |       |    |      |        |       |     |   |        |       |      |      |      |      |    |      |      |       |              |    |         |
| 7    | 渠坰& 沙井                                                            |                          |      |     |   |     |      |      |                  |        |                              |         |            |    |       |        |        |       |    |      |        |       |     |   |        |       |      |      |      |      |    |      |      |       |              |    |         |
| 8    | IRRIGATION PIPE                                                   |                          |      |     |   |     |      |      |                  |        |                              |         |            |    |       |        |        |       |    |      |        |       |     |   |        |       |      |      |      |      |    |      |      |       |              |    |         |
| 9    | Fresh Water Main                                                  |                          |      |     |   |     |      |      |                  |        |                              |         | _          |    |       |        |        |       |    |      |        |       |     |   |        |       |      |      |      |      |    |      |      |       |              |    |         |
| 10   | HHR 馬路                                                            |                          |      |     |   |     |      |      |                  |        |                              |         |            |    |       |        |        |       |    |      |        |       |     |   |        |       |      |      |      |      |    |      |      |       |              |    |         |
| 10.1 | HHR FLYOVER REMAINING WORK                                        |                          |      |     |   |     |      |      |                  |        |                              |         |            |    |       |        |        |       |    |      |        |       |     |   |        |       |      |      |      |      |    |      |      |       |              |    |         |
| 11   | 透原運盛街 Stage 0.5                                                   | PHAS                     | SE 2 |     |   |     |      |      |                  |        |                              |         |            |    |       |        |        |       | P  | HASE | 3      |       |     |   |        |       |      |      |      |      |    |      |      |       |              |    |         |
| 12   | 博覽道東, WCR1 & WCR3 未完成工作                                           |                          |      |     |   |     |      |      |                  |        |                              |         |            |    |       |        |        |       |    |      |        |       |     |   |        |       |      |      |      |      |    |      |      |       |              |    |         |

Wan Chai Development Phase II - East Central - Wan Chai Bypass at Wan Chai Contract: HK/2009/02

Remaining Works Programme

|      |                                                                   |    |    |       |        | Т       |   |     |     |       |           |    |   |   |    |    |      |              | Ju | ıne |    |    |      |    |    |    |    |    |      |           |    |    |    |
|------|-------------------------------------------------------------------|----|----|-------|--------|---------|---|-----|-----|-------|-----------|----|---|---|----|----|------|--------------|----|-----|----|----|------|----|----|----|----|----|------|-----------|----|----|----|
| 項目   | 工序                                                                | 27 | 28 | We 29 | 30   3 | 8<br>31 | 1 | 2 3 | 3 4 | 4   5 | Week<br>6 | 19 | 8 | 9 | 10 | 11 | Week | 20<br>3   14 |    |     | 17 | 18 | Week | 21 | 22 | 23 | 24 | 25 | W 26 | eek<br>27 | 22 | 29 | 30 |
| 1    | Removal of Temporary Storage of<br>Backfill material at Portion 5 |    |    |       |        |         |   |     |     |       |           |    |   |   |    |    |      |              |    |     |    |    |      |    |    |    |    |    |      |           |    |    |    |
| 2    | Seawall海床                                                         |    |    |       |        |         |   |     |     |       |           |    |   |   |    |    |      |              |    |     |    |    |      |    |    |    |    |    |      |           |    |    |    |
| 3    | 地面學仔& 100mm Subbase                                               |    |    |       |        |         |   |     |     |       |           |    |   |   |    |    |      |              |    |     |    |    |      |    |    |    |    |    |      |           |    |    |    |
| 4    | 舊直升機場,海壆及梯台                                                       |    |    |       |        |         |   |     |     |       |           |    |   |   |    |    |      |              |    |     |    |    |      |    |    |    |    |    |      |           |    |    |    |
| 5    | ≱τD-Wall                                                          |    |    |       |        |         |   |     |     |       |           |    |   |   |    |    |      |              |    |     |    |    |      |    |    |    |    |    |      |           |    |    |    |
| 6    | U Channel & 沙井                                                    |    |    |       |        |         |   |     |     |       |           |    |   |   |    |    |      |              |    |     |    |    |      |    |    |    |    |    |      |           |    |    |    |
| 7    | 渠坰& 沙井                                                            |    |    |       |        |         |   |     |     |       |           |    |   |   |    |    |      |              |    |     |    |    |      |    | v  |    |    |    |      |           |    |    |    |
| 8    | IRRIGATION PIPE                                                   |    |    |       |        |         |   |     |     |       |           |    |   |   |    |    |      |              |    |     |    |    |      |    |    |    |    |    |      |           |    |    |    |
| 9    | Fresh Water Main                                                  |    |    |       | _      |         |   |     |     |       |           |    |   |   |    |    |      |              |    |     |    |    |      |    |    |    |    |    |      |           |    |    |    |
| 10   | HHR 馬路                                                            |    |    |       |        |         |   |     |     |       |           |    |   |   |    |    |      |              |    |     |    |    |      |    |    |    |    |    |      |           |    |    |    |
| 10.1 | HHR FLYOVER REMAINING WORK                                        |    |    |       |        |         |   |     |     |       |           |    |   |   |    |    |      |              |    |     |    |    |      |    |    |    |    |    |      |           |    |    |    |
| 11   | 遷原運盛街 Stage 0.5                                                   |    |    |       | _      |         |   |     |     |       |           |    |   |   |    |    |      |              |    |     |    |    | _    |    |    |    |    |    |      |           |    |    |    |
| 12   | 博覽道東, WCR1 & WCR3 未完成工作                                           |    |    |       |        |         |   |     |     |       |           |    |   |   |    |    |      |              |    |     |    |    |      |    |    |    |    |    |      |           |    |    |    |