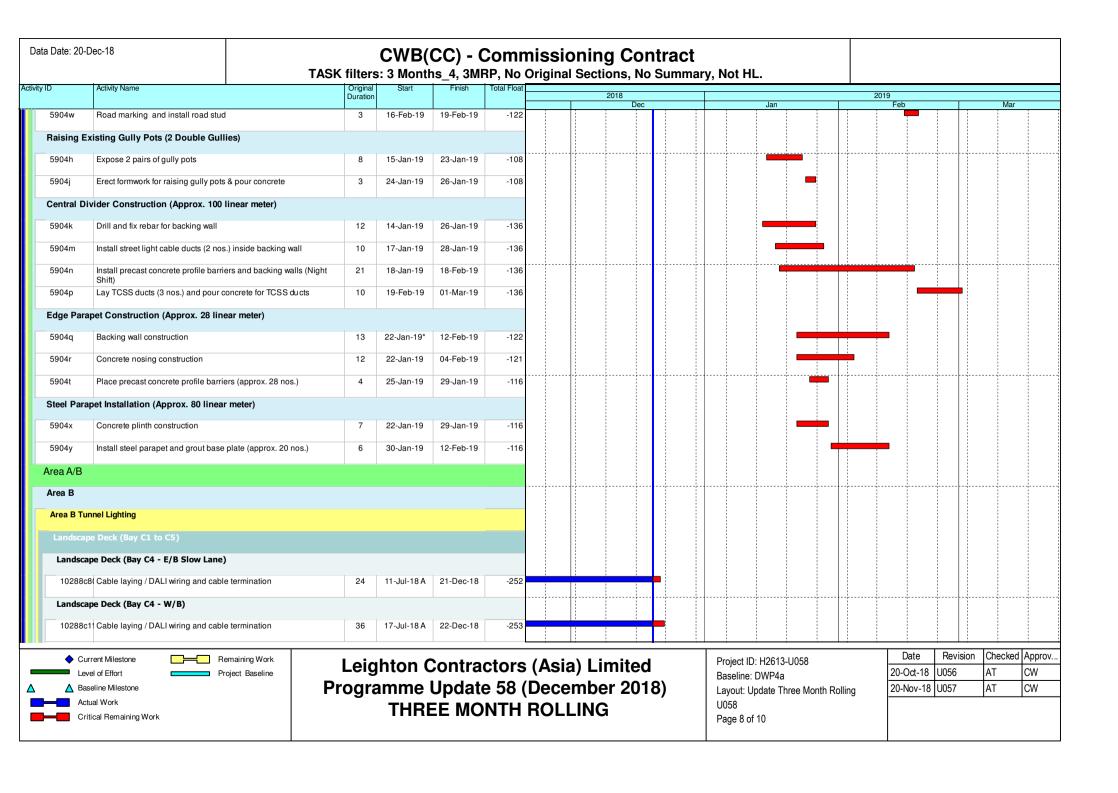

Wan Chai Development Phase II - East

Create Date: 21/1/2019 Leaend Revised Date: 25/1/2019 Original Programme Period 28/1/2019 as in version date 11/12/18 30/1/2019 1/2/2019

Extendedl Programme Period as in this version date 21/1/19

Central - Wan Chai Bypass at Wan Chai **Contract: HK/2009/02** 

Remaining Works Programme 
 Week
 54
 Week
 55
 Week
 56
 Week
 01
 Week
 02

 1
 2
 3
 4
 5
 6
 7
 8
 9
 10
 11
 12
 13
 14
 15
 16
 17
 18
 19
 20
 21
 22
 23
 24
 25
 26
 27
 28
 29
 30
 31
 1
 2
 3
 4
 5
 6
 7
 8
 工序 9 10 11 12 13 Portion 5 運掘回填 WCRI 停止運泥因為Close P5 Exit Portion 5 運坭回填 WCR1 Removal of Temporary Storage of Backfill material at Portion 5 2 Seawall海床 做學仔 3 地面壆仔& 100mm Subbase 蕭直升機場Landing 清場 4 舊直升機場,海壆及梯台 5 打D-Wall 掘泥 打B區remaining D-Wall至+1.5 (15M) 北面東段4個catchpit和300U渠 (103m) 北面東段 DN8.3 DN8. 1 DN8. 2 Culvert東邊3個catchpit和300U渠 Culvert 1 DN8.5 6 U Channel & 沙井 北面西段1個catchpit和300,375U渠(56m) 北面中段: 375U to rea 7(2個catchpit和300/450U渠) BACKFILL 225垌由DN8.6至7349 225垌由D 7 渠垌& 沙井 225垌由7356和7349至BCO CCTV 7352, 7340, 7328, 7327 試棄 7353,7339, C1.3 CCTV 734 試氣 735 wsD approval of design WWW542 (21/12/18) WWW046報開工 IRRIGATION PIPE TTA approved in TMLG Meeting 5/12/18 9 Fresh Water Main FOOTPATH ALONG HHR FOOTPATH AREA ABCD remove PMSMA Relay Area ABCD PMSMA

AREA E remove and relay BC+PMSMA wait 10 HHR 馬路 AREA F remove and relay BC+PMSMA REMEDIAL TO CONCRETE LAYBY remdeial to concrete layby VO258 MODIFICATION WORK AT ABUTMENT ROOM 10.1 HHR FLYOVER REMAINING WORK VO253 PROVIDE STAINLESS STEEL LADDER AT ABUTMENT ROOM \* Portion 2 Zone 1 清濁 打路面石原 \* Zone 2a upto end of EVA 升井蓋 載.formation subase 打石屎 執formation \* Zone 2a remaining area \* Portion 2 Zone 2b 打石屎 執formation REMEDIAL TO EXPO DRIVE COVERED WALKWAY 12 博覽道東, WCR1 & WCR3 未完成工作 subase 拆沈載池 Caisson seawall defects ng point WCR3-1 海龍明珠如下COPING (COMMENCEMENT DATE TO BE CONFIRMED) WCR1&3 MAKE GOOD ARMOUR SLOPE PROFILE