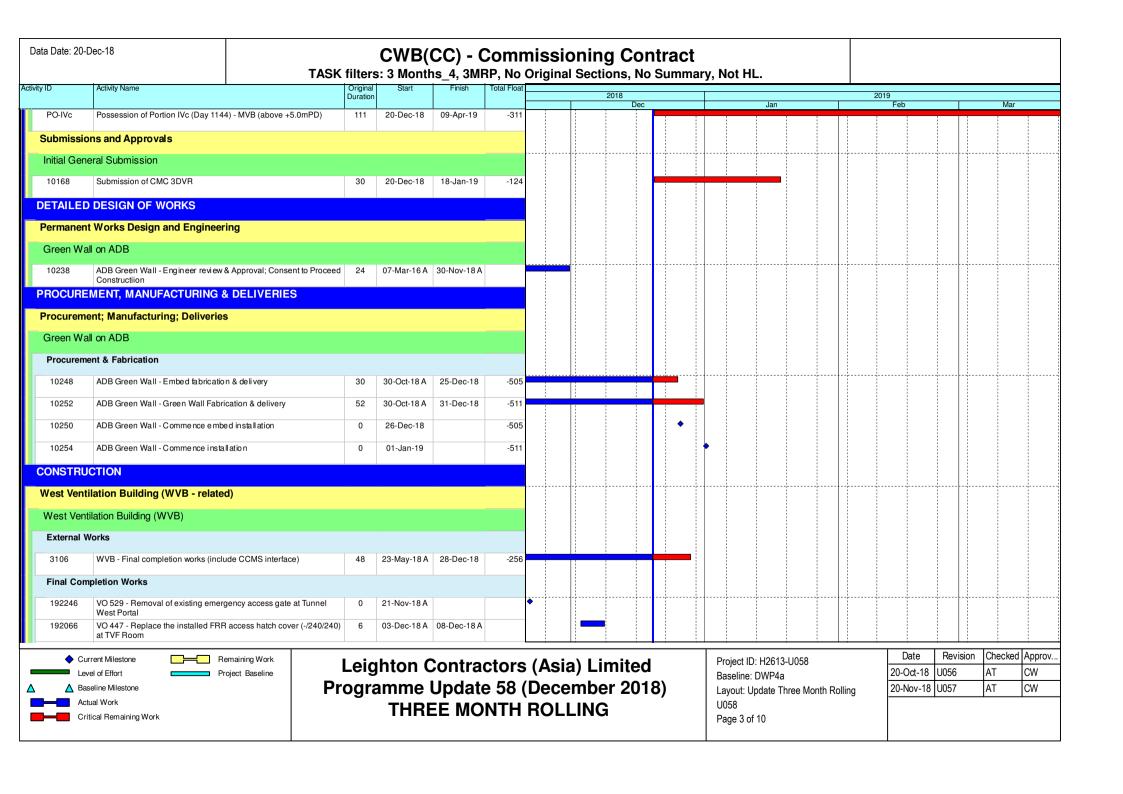

Wan Chai Development Phase II - East

Create Date: 21/1/2019 Leaend Revised Date: 25/1/2019 Original Programme Period 28/1/2019 as in version date 11/12/18 30/1/2019 1/2/2019

Extendedl Programme Period as in this version date 21/1/19

Central - Wan Chai Bypass at Wan Chai **Contract: HK/2009/02** 

Remaining Works Programme 
 Week
 54
 Week
 55
 Week
 56
 Week
 01
 Week
 02

 1
 2
 3
 4
 5
 6
 7
 8
 9
 10
 11
 12
 13
 14
 15
 16
 17
 18
 19
 20
 21
 22
 23
 24
 25
 26
 27
 28
 29
 30
 31
 1
 2
 3
 4
 5
 6
 7
 8
 工序 9 10 11 12 13 Portion 5 運掘回填 WCRI 停止運泥因為Close P5 Exit Portion 5 運坭回填 WCR1 Removal of Temporary Storage of Backfill material at Portion 5 2 Seawall海床 做學仔 3 地面壆仔& 100mm Subbase 蕭直升機場Landing 清場 4 舊直升機場,海壆及梯台 5 打D-Wall 掘泥 打B區remaining D-Wall至+1.5 (15M) 北面東段4個catchpit和300U渠 (103m) 北面東段 DN8.3 DN8. 1 DN8. 2 Culvert東邊3個catchpit和300U渠 Culvert 1 DN8.5 6 U Channel & 沙井 北面西段1個catchpit和300,375U渠(56m) 北面中段: 375U to rea 7(2個catchpit和300/450U渠) BACKFILL 225垌由DN8.6至7349 225垌由D 7 渠垌& 沙井 225垌由7356和7349至BCO CCTV 7352, 7340, 7328, 7327 試棄 7353,7339, C1.3 CCTV 734 試氣 735 wsD approval of design WWW542 (21/12/18) WWW046報開工 IRRIGATION PIPE TTA approved in TMLG Meeting 5/12/18 9 Fresh Water Main FOOTPATH ALONG HHR FOOTPATH AREA ABCD remove PMSMA Relay Area ABCD PMSMA

AREA E remove and relay BC+PMSMA wait 10 HHR 馬路 AREA F remove and relay BC+PMSMA REMEDIAL TO CONCRETE LAYBY remdeial to concrete layby VO258 MODIFICATION WORK AT ABUTMENT ROOM 10.1 HHR FLYOVER REMAINING WORK VO253 PROVIDE STAINLESS STEEL LADDER AT ABUTMENT ROOM \* Portion 2 Zone 1 清濁 打路面石原 \* Zone 2a upto end of EVA 升井蓋 載.formation subase 打石屎 執formation \* Zone 2a remaining area \* Portion 2 Zone 2b 打石屎 執formation REMEDIAL TO EXPO DRIVE COVERED WALKWAY 12 博覽道東, WCR1 & WCR3 未完成工作 subase 拆沈載池 Caisson seawall defects ng point WCR3-1 海龍明珠如下COPING (COMMENCEMENT DATE TO BE CONFIRMED) WCR1&3 MAKE GOOD ARMOUR SLOPE PROFILE

Wan Chai Development Phase II - East Central - Wan Chai Bypass at Wan Chai Contract: HK/2009/02

Remaining Works Programme

Wan Chai Development Phase II - East Central - Wan Chai Bypass at Wan Chai Contract: HK/2009/02