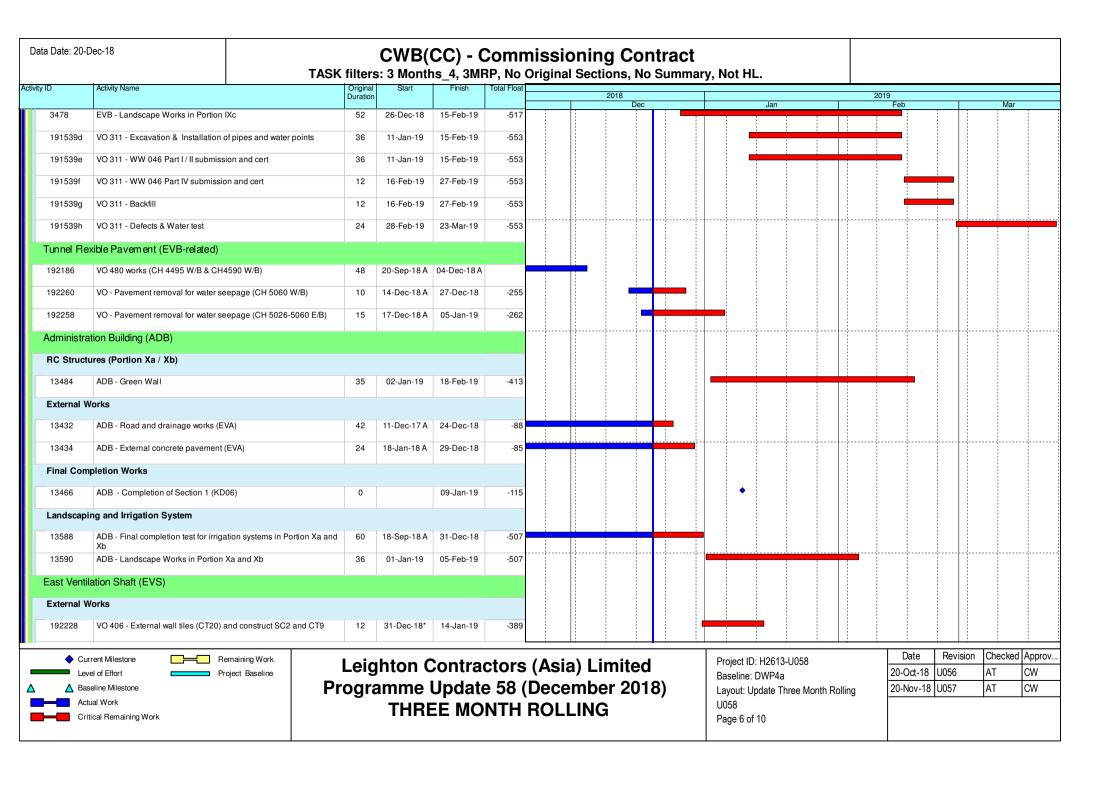

Wan Chai Development Phase II - East

Create Date: 21/1/2019 Leaend Revised Date: 25/1/2019 Original Programme Period 28/1/2019 as in version date 11/12/18 30/1/2019 1/2/2019

Extendedl Programme Period as in this version date 21/1/19

Central - Wan Chai Bypass at Wan Chai **Contract: HK/2009/02** 

Remaining Works Programme 
 Week
 54
 Week
 55
 Week
 56
 Week
 01
 Week
 02

 1
 2
 3
 4
 5
 6
 7
 8
 9
 10
 11
 12
 13
 14
 15
 16
 17
 18
 19
 20
 21
 22
 23
 24
 25
 26
 27
 28
 29
 30
 31
 1
 2
 3
 4
 5
 6
 7
 8
 工序 9 10 11 12 13 Portion 5 運掘回填 WCRI 停止運泥因為Close P5 Exit Portion 5 運坭回填 WCR1 Removal of Temporary Storage of Backfill material at Portion 5 2 Seawall海床 做學仔 3 地面壆仔& 100mm Subbase 蕭直升機場Landing 清場 4 舊直升機場,海壆及梯台 5 打D-Wall 掘泥 打B區remaining D-Wall至+1.5 (15M) 北面東段4個catchpit和300U渠 (103m) 北面東段 DN8.3 DN8. 1 DN8. 2 Culvert東邊3個catchpit和300U渠 Culvert 1 DN8.5 6 U Channel & 沙井 北面西段1個catchpit和300,375U渠(56m) 北面中段: 375U to rea 7(2個catchpit和300/450U渠) BACKFILL 225垌由DN8.6至7349 225垌由D 7 渠垌& 沙井 225垌由7356和7349至BCO CCTV 7352, 7340, 7328, 7327 試棄 7353,7339, C1.3 CCTV 734 試氣 735 wsD approval of design WWW542 (21/12/18) WWW046報開工 IRRIGATION PIPE TTA approved in TMLG Meeting 5/12/18 9 Fresh Water Main FOOTPATH ALONG HHR FOOTPATH AREA ABCD remove PMSMA Relay Area ABCD PMSMA

AREA E remove and relay BC+PMSMA wait 10 HHR 馬路 AREA F remove and relay BC+PMSMA REMEDIAL TO CONCRETE LAYBY remdeial to concrete layby VO258 MODIFICATION WORK AT ABUTMENT ROOM 10.1 HHR FLYOVER REMAINING WORK VO253 PROVIDE STAINLESS STEEL LADDER AT ABUTMENT ROOM \* Portion 2 Zone 1 清濁 打路面石原 \* Zone 2a upto end of EVA 升井蓋 載.formation subase 打石屎 執formation \* Zone 2a remaining area \* Portion 2 Zone 2b 打石屎 執formation REMEDIAL TO EXPO DRIVE COVERED WALKWAY 12 博覽道東, WCR1 & WCR3 未完成工作 subase 拆沈載池 Caisson seawall defects ng point WCR3-1 海龍明珠如下COPING (COMMENCEMENT DATE TO BE CONFIRMED) WCR1&3 MAKE GOOD ARMOUR SLOPE PROFILE

Wan Chai Development Phase II - East Central - Wan Chai Bypass at Wan Chai Contract: HK/2009/02

Remaining Works Programme

Wan Chai Development Phase II - East Central - Wan Chai Bypass at Wan Chai Contract: HK/2009/02