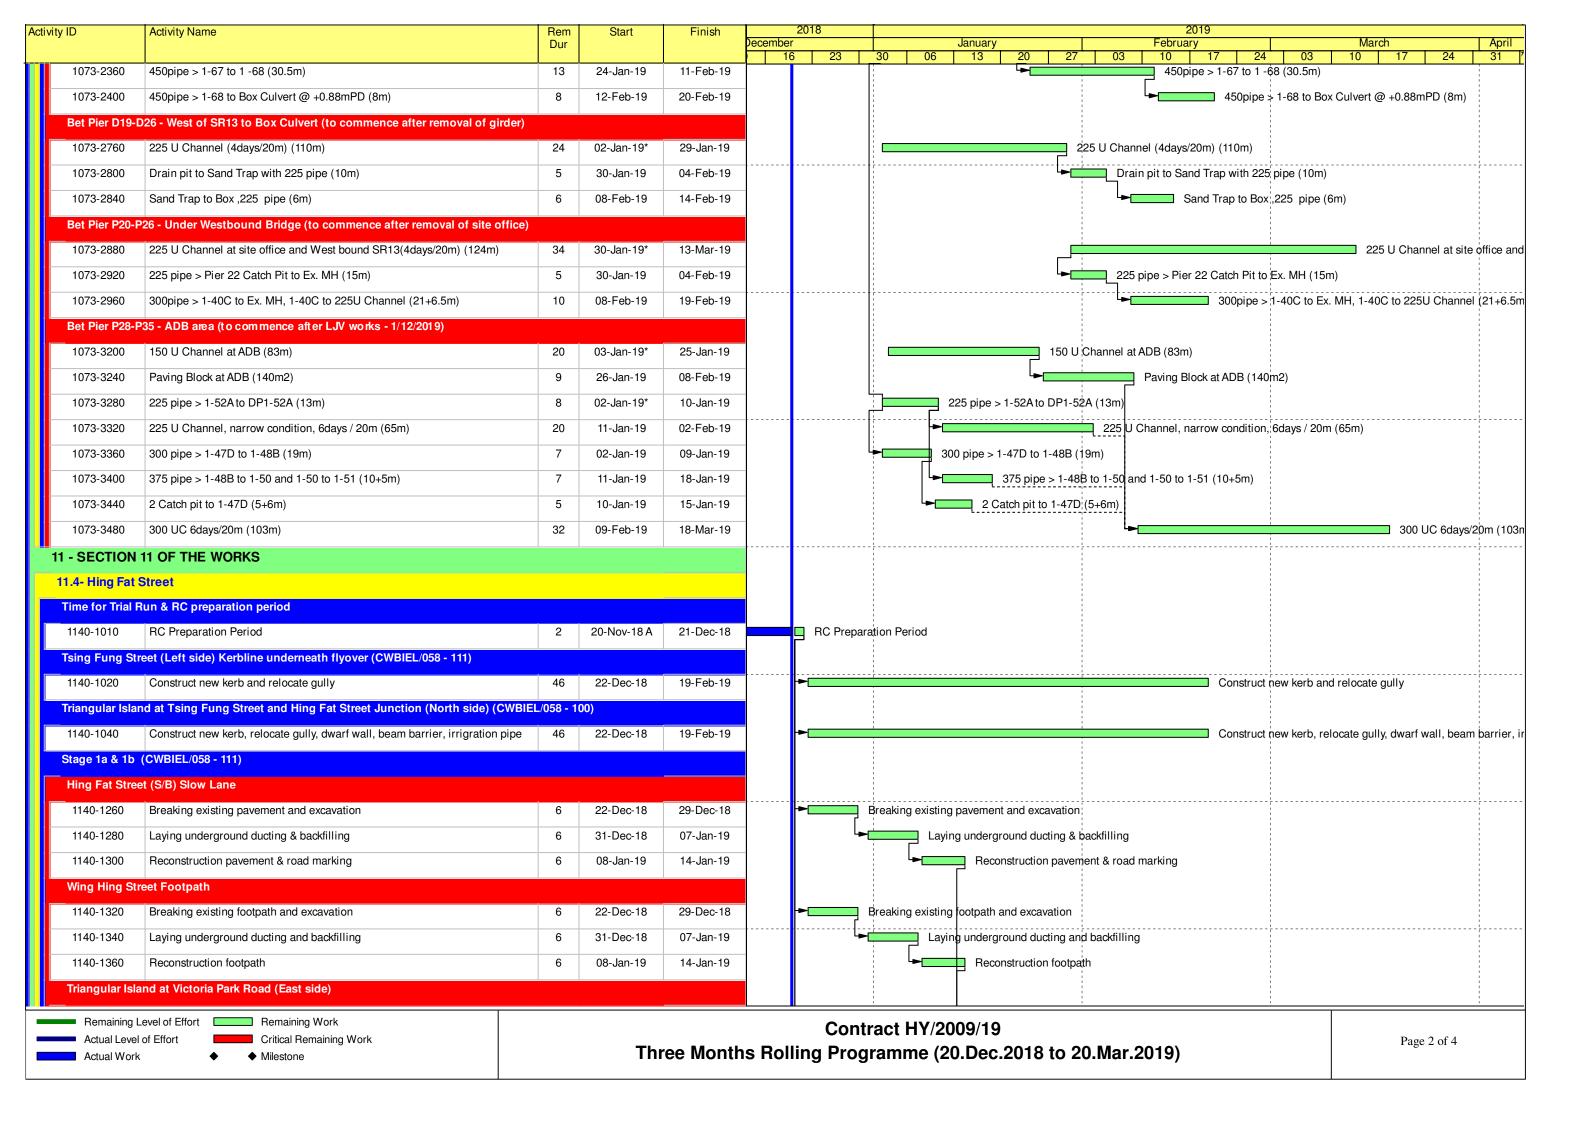

Page: 2/7

| vity ID     | Activity Name                                                                                                         | Remaining Dur | Early Start | Early Finish | Activity %    |        |     |     |     |     |     | 2018 |          |     |     |     |     |     |     |     |     |     | 2019 | 63233 |     |     |   |
|-------------|-----------------------------------------------------------------------------------------------------------------------|---------------|-------------|--------------|---------------|--------|-----|-----|-----|-----|-----|------|----------|-----|-----|-----|-----|-----|-----|-----|-----|-----|------|-------|-----|-----|---|
| SIIIA10279c | Sec III A - section 1 carriageway - sewerage pipe from M/H                                                            | 0             | 02-Jan-18 A | 03-Feb-18 A  | Complete 100% | Jan    | Feb | Mar | Apr | May | Jun | Jul  | Aug      | Sep | Oct | Nov | Dec | Jan | Feb | Mar | Apr | May | Jun  | Jul   | Aug | Sep |   |
| SIIIA10293  | Sc to F8B (night time): construct sewerage pipe Sec III A - section 1 carriageway - sewerage pipe from M/H            | 6             | 05-Feb-18 A |              |               |        |     |     |     |     |     |      |          |     |     |     |     |     |     |     |     |     |      |       |     |     |   |
|             | F8B - F8A (night time)                                                                                                | 0             |             | 26-Feb-18    | 0%            |        |     |     |     |     |     |      |          |     |     |     |     |     |     |     |     |     |      |       |     |     |   |
| SIIIA10294  | Sec III A - section 1 carriageway - sewerage pipe from M/H F8A - F8                                                   | 8             | 17-Jan-18 A | 28-Feb-18    | 27.27%        | 100000 |     |     |     |     |     |      |          |     |     |     |     |     |     |     |     |     |      |       |     |     |   |
| SIIIA10295  | Sec III A - carriageway - works prrior TTA stage 5:<br>excavation and duct laying of TCSS and public lighting         | 7             | 18-Jan-18 A | 27-Feb-18    | 0%            |        |     |     |     |     |     |      |          |     |     |     |     |     |     |     |     |     |      |       |     |     |   |
| SIIIA10298  | Sec III A - section 1 carriageway - works prrior TTA stage 5: road kerb                                               | 5             | 28-Feb-18   | 05-Mar-18    | 0%            |        |     |     |     |     |     |      |          |     |     |     |     |     |     |     |     |     |      |       |     |     |   |
| SIIIA10301  | Sec III A - section 1 carriageway - works prrior TTA stage<br>5: road formation                                       | 2             | 06-Mar-18   | 07-Mar-18    | 0%            |        |     | 1   |     |     |     |      |          |     |     |     |     |     |     |     |     |     |      |       |     |     |   |
| SIIIA10302  | Sec III A - section 1 carriageway - works prrior TTA stage                                                            | 5             | 08-Mar-18   | 13-Mar-18    | 0%            |        |     | •   |     |     |     |      |          |     |     |     |     |     |     |     |     |     |      |       |     |     |   |
| SIIIA10303  | 5: laying asphalt Sec III A - section 1 carriageway - works prrior TTA stage                                          | 3             | 14-Mar-18   | 16-Mar-18    | 0%            |        |     |     |     |     |     |      |          |     |     |     |     |     |     |     |     |     |      |       |     |     |   |
| SIIIA10310  | 5: road marking & preparation works Sec III A - section 1 carriageway - TTA stage 5:                                  | 1             | 17-Mar-18   | 17-Mar-18    | 0%            |        |     | 1   |     |     |     |      |          |     |     |     |     |     |     |     |     |     |      |       |     |     |   |
| SIIIA10310a | Implementation of TTA Stage 5 Sec III A - section 1 carriageway - TTA stage 5: remaining                              | 12            | 19-Mar-18   | 04-Apr-18    | 0%            |        |     |     |     |     |     |      |          |     |     |     |     |     |     |     |     |     |      |       |     |     |   |
| SIIIA10310b | sewerage pipe for M/H F8A - M/H F8<br>Sec III A - section 1 carriageway - TTA stage 5: remaining                      | 18            | 06-Apr-18   | 26-Apr-18    | 0%            |        |     |     |     |     |     |      |          |     |     |     |     |     |     |     | ļļ  |     |      | ļ     |     |     |   |
| SIIIA10310c | sewerage pipe for M/H F8A - M/H F8B<br>Sec III A - section 1 carriageway - TTA stage 5: SR1                           | 5             | 19-Mar-18   | 23-Mar-18    | 0%            |        |     |     |     |     |     |      |          |     |     |     |     |     |     |     |     |     |      |       |     |     |   |
|             | at-grade road- remove sheetpile at U-trough west                                                                      | 21            |             |              |               |        |     | _   |     |     |     |      |          |     |     |     |     |     |     |     |     |     |      |       |     |     |   |
| SIIIA10310d | at-grade road -remove temp. road access bay 5 of SR1                                                                  | 21            | 24-Mar-18   | 21-Apr-18    | 0%            |        |     |     |     |     |     |      |          |     |     |     |     |     |     |     |     |     |      |       |     |     |   |
| SIIIA10310e | at-grade road -construct upstand wall above Dwall                                                                     | 25            | 23-Apr-18   | 23-May-18    | 0%            |        |     |     | -   |     |     |      |          |     |     |     |     |     |     |     |     |     |      |       |     |     |   |
| SIIIA10310f | Sec III A - section 1 carriageway - TTA stage 5: SR1<br>at-grade road - roadside barrier                              | 14            | 24-May-18   | 08-Jun-18    | 0%            |        |     |     |     | _   |     |      |          |     |     |     |     |     |     |     |     |     |      |       |     |     |   |
| SIIIA10310g | Sec III A - section 1 carriageway - TTA stage 5: SR1 at-grade road - road formation                                   | 7             | 09-Jun-18   | 16-Jun-18    | 0%            |        |     |     |     |     | -   |      |          |     |     |     |     |     |     |     |     |     |      |       |     |     |   |
| SIIIA10310h | Sec III A - section 1 carriageway - TTA stage 5: SR1 at-grade road - laying asphalt with transition slab              | 14            | 19-Jun-18   | 05-Jul-18    | 0%            |        |     |     |     |     |     |      |          |     |     |     |     |     |     |     |     |     |      |       |     |     |   |
| SIIIA10312  | Sec III A - roadwork and utities section 1 carriageway -<br>Drainage works (L2202 - L2201)                            | 15            | 19-Mar-18   | 09-Apr-18    | 0%            |        |     |     |     |     |     |      |          |     |     |     |     |     |     |     |     |     |      |       |     |     |   |
| SIIIA10312a | Sec III A - roadwork and utilities section 1 carriageway -<br>Drainage works (L1805 - L1801)                          | 15            | 10-Apr-18   | 26-Apr-18    | 0%            |        |     |     |     |     |     |      |          |     |     |     |     |     |     |     |     |     |      |       |     |     |   |
| SIIIA10312b | Sec III A - roadwork and utilities section 1 carriageway -                                                            | 12            | 27-Apr-18   | 11-May-18    | 0%            |        |     |     | 1   |     |     |      |          |     |     |     |     |     |     |     |     |     |      |       |     |     |   |
| SIIIA10313  | Drainage works (L1805-1807) Sec III A - roadwork and utilities section 1 carriageway -                                | 14            | 07-May-18   | 23-May-18    | 0%            |        |     | 1   | -   |     |     |      |          |     | †   |     |     |     |     |     |     |     |      |       |     |     |   |
| SIIIA10320  | gully pipe (L1807 - L1801) Sec III A - roadwork and utilities section 1 carriageway -                                 | 7             | 24-May-18   | 31-May-18    | 0%            |        |     |     |     | -   |     |      |          |     |     |     |     |     |     |     |     |     |      |       |     |     |   |
| SIIIA10340  | fresh watermain  Sec III A - roadwork and utities section 1 carriageway -                                             | 14            | 01-Jun-18   | 16-Jun-18    | 0%            | 1      |     |     |     |     |     |      |          |     |     |     |     |     |     |     |     |     |      |       |     |     |   |
| SIIIA10360  | utilities: HEC (80m) along carriageway  Sec III A - roadwork and utilities section 1 carriageway -                    | 14            | 19-Jun-18   | 05-Jul-18    | 0%            |        |     |     |     |     |     |      |          |     |     |     |     |     |     |     |     |     |      |       |     |     |   |
| SIIIA10400  | road kerb & formation<br>Sec III A - roadwork and utilities section 1 carriageway -                                   | 7             | 06-Jul-18   | 13-Jul-18    | 0%            |        |     |     |     |     |     |      |          |     |     |     |     |     |     |     |     |     |      |       |     |     |   |
| SIIIA10420  | black top<br>Sec III A - Implementation of TTA Stage 7P (Closure of                                                   | 1             | 14-Jul-18   | 14-Jul-18    | 0%            |        |     |     |     |     |     |      |          |     |     |     |     |     |     |     |     |     |      |       |     |     |   |
|             | U-turn at Expo Drive)                                                                                                 | 10            |             |              |               |        |     |     |     |     |     | _    |          |     |     |     |     |     |     |     |     |     |      |       |     |     |   |
| SIIIA10440  | Sec III A - roadwork and utitites section 1 carriageway :<br>breaking existing asphalt                                | 10            | 16-Jul-18   | 26-Jul-18    | 0%            |        |     |     |     |     |     |      |          |     |     |     |     |     |     |     |     |     |      |       |     |     |   |
| SIIIA10460  | Sec III A - roadwork and utilities section 1 carriageway: road kerb and formation                                     | 14            | 27-Jul-18   | 11-Aug-18    | 0%            |        |     |     |     |     |     | •    |          |     |     |     |     |     |     |     |     |     |      |       |     |     |   |
| SIIIA10480  | Sec III A - roadwork and utilities section 1 carriageway : black top                                                  | 10            | 13-Aug-18   | 23-Aug-18    | 0%            |        |     |     |     |     |     |      | 1000     |     |     |     |     |     |     |     |     |     |      |       |     |     |   |
| SIIIA10500  | Sec III A - roadwork and utilities section 1 carriageway : roadmarking and road furniture                             | 14            | 24-Aug-18   | 08-Sep-18    | 0%            |        |     |     |     |     |     |      |          |     |     |     |     |     |     |     |     |     |      |       |     |     |   |
| Roadwork &  | Utilities - Section 2 (L1810 - L1807)                                                                                 |               |             |              |               |        |     |     |     |     |     |      |          |     |     |     |     |     |     |     | İ   |     |      |       |     |     |   |
| SIIIA12590  | Sec III A - roadwork and utilities section 2 carriageway - black top                                                  | 0             | 20-Jan-18 A | 27-Jan-18 A  | 100%          |        |     |     |     |     |     |      |          |     |     |     |     |     |     |     |     |     |      |       |     |     |   |
| Roadwork &  | Utilities - Section 3 (L1808 - L1102)                                                                                 |               |             |              |               |        |     |     |     |     |     |      |          |     |     |     |     |     |     |     |     |     |      |       |     |     |   |
| SIIIA12770  | Sec III A - roadwork and utilities section 3 carriageway - utilities: HEC ducting (60m) & crossroad duct (PCCW & HGC) | 0             | 20-Jan-18 A | 07-Feb-18 A  | 100%          |        |     |     |     |     |     |      |          |     |     |     |     |     |     |     |     |     |      |       |     |     |   |
| SIIIA12790  | Sec III A - roadwork and utilities section 3 carriageway -                                                            | 17            | 08-Feb-18 A | 10-Mar-18    | 0%            |        | -   |     |     |     |     |      |          |     |     |     |     |     |     |     |     |     |      |       |     |     |   |
| SIIIA12810  | road kerb & formation<br>Sec III A - roadwork and utilities section 3 carriageway -                                   | 7             | 12-Mar-18   | 19-Mar-18    | 0%            |        |     |     |     |     |     |      | <u>.</u> |     |     |     |     |     |     |     |     |     | į    |       |     |     | - |
| Roadwork &  | black top Utilities - Section 6 (L1102 - L1411)                                                                       |               |             |              |               |        |     |     |     |     |     |      |          |     |     |     |     |     |     |     |     |     |      |       |     |     |   |
| SIIIA13399  | Sec III A - roadwork and utilities section 6 carriageway -                                                            | 0             | 12-Jan-18 A | 26-Jan-18 A  | 100%          |        |     |     |     |     |     |      |          |     |     |     |     |     |     |     |     |     |      |       |     |     |   |
| SIIIA13444  | gully pipe (L1101 -L1102) Sec III A - roadwork and utilities section 6 carriageway -                                  | 0             | 27-Jan-18 A | 03-Feb-18 A  | 100%          |        |     |     |     |     |     |      |          |     |     |     |     |     |     |     |     |     |      |       |     |     |   |
|             | watermain (road crossing)                                                                                             | 13            |             |              |               |        |     | 1   |     |     |     |      |          |     |     |     |     |     |     |     |     |     |      |       |     |     |   |
| SIIIA13445  | Sec III A - roadwork and utilities section 6 carriageway -<br>utilities: crossed duct(HEC , HGC, PCCW)                | 13            | 05-Feb-18 A | 06-Mar-18    | 0%            |        |     | 1   |     |     |     |      |          |     |     |     |     |     |     |     |     |     |      |       |     |     |   |