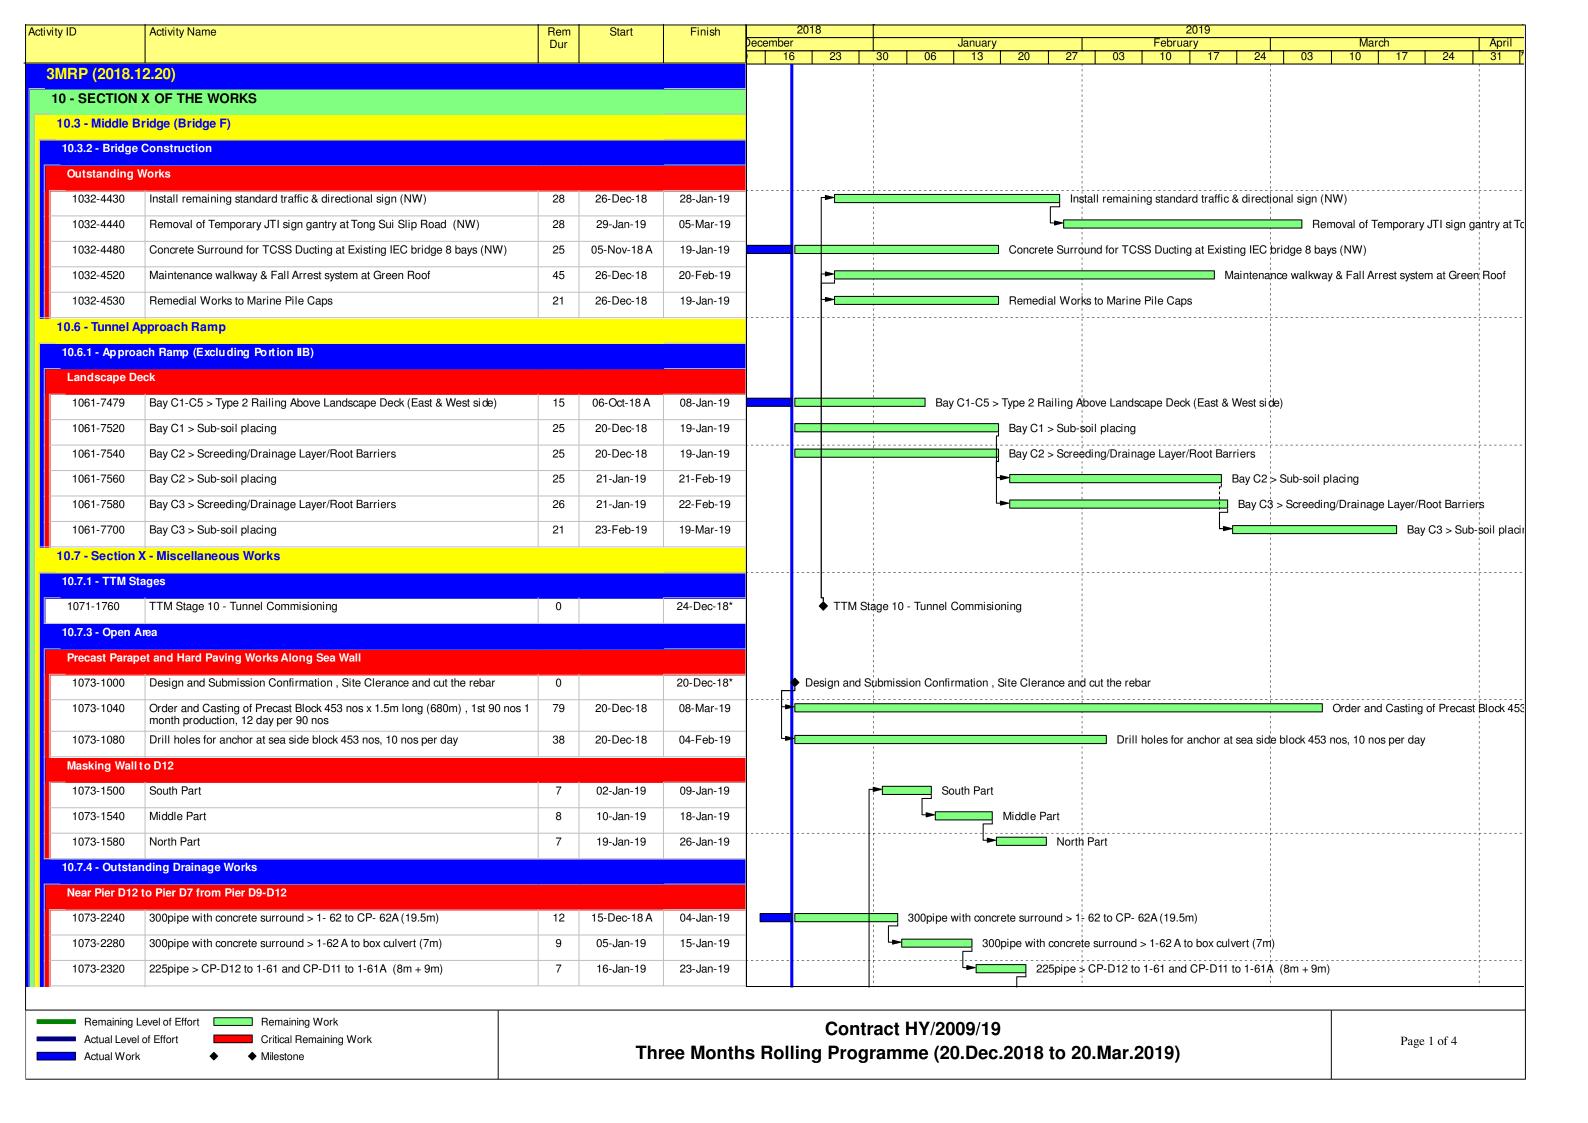

|                       | 14.88.9                                                                                            |               |              |                          |                        |               |      |                | Centr          | Wan         | Chai           | Devel        | No. H<br>opmer<br>pass a | nt Ph | ase II | i Wes | t   |     |               |     |               |      |             | Pa  | ge:1/7 |     |       |
|-----------------------|----------------------------------------------------------------------------------------------------|---------------|--------------|--------------------------|------------------------|---------------|------|----------------|----------------|-------------|----------------|--------------|--------------------------|-------|--------|-------|-----|-----|---------------|-----|---------------|------|-------------|-----|--------|-----|-------|
| tivity ID             | Activity Name                                                                                      | Remaining Dur | Early Start  | Early Finish             | Activity %<br>Complete | Jan           | Feb  | Mar            | Apr            | May         | Jun 2          | Jul          | Aug                      | Sep   | Oct    | Nov   | Dec | Jan | Feb           | Mar | Apr           | May  | 2019<br>Jun | Jul | Aug    | Sep | Oct / |
|                       | Revised Works Programme Rev.12.0(DD 20 No                                                          | ovember 20    | 017)         |                          |                        |               |      |                |                |             |                |              |                          |       |        |       |     |     |               |     |               | ,    | Jun         | oui | Aug    | Зер | Oct P |
|                       | nd Milestone Dates<br>Vorks Completion (Included Not Granted EOT Enti                              |               |              |                          |                        |               |      |                |                |             |                |              |                          |       |        |       |     |     |               |     |               |      |             |     |        |     |       |
| KD10840               | Completion of Section IIIA                                                                         | trement of    | ne Contracto |                          | 201                    |               |      |                |                |             |                |              |                          |       |        |       |     |     |               |     |               |      |             |     |        |     |       |
| KD10860               | Complection of Section IV                                                                          | 0             |              | 08-Sep-18*               | 0%                     |               |      |                |                |             |                |              |                          | •     |        |       |     |     |               |     |               |      |             |     |        |     |       |
| KD10880               | Completion of Section V                                                                            | 0             |              | 30-Aug-18*<br>26-Sep-18* | 0%                     |               |      |                |                |             |                |              |                          |       |        |       |     |     |               |     |               |      |             |     |        |     |       |
| KD11010               | Completion of Section VII                                                                          | 0             |              |                          | 0%                     |               |      |                |                |             |                |              |                          | _     |        |       |     |     |               |     |               |      |             |     |        |     |       |
| KD11020               | Completion of Section VIII                                                                         | 0             |              | 14-Sep-18*<br>21-Sep-18* | 0%                     |               |      |                |                |             |                |              |                          | ·_    |        |       |     |     |               |     |               |      |             | •   |        |     |       |
| KD11040               | Completion of Section IX                                                                           | 0             |              | 21-Sep-19*               | 0%                     |               |      |                |                |             |                |              |                          | •     |        |       |     |     |               |     |               |      |             |     |        |     |       |
| KD11060               | Completion of Section X                                                                            | 0             |              | 21-Sep-19*               | 0%                     |               |      |                |                |             |                |              |                          | _     |        |       |     |     |               |     |               |      |             |     |        | •   |       |
|                       | tions of Works Completion                                                                          |               |              | 21 Sep 16                | 0 70                   |               |      |                | ļ              |             |                |              |                          | •     |        |       |     |     |               |     |               |      |             |     |        |     |       |
| KD10080               | Planned Section IIIA Completion - Road A2,A4, A5                                                   | 0             |              | 08-Sep-18                | 0%                     |               |      |                |                |             |                |              |                          | _     |        |       |     |     |               |     |               |      |             |     |        |     |       |
| KD10100               | Planned Section IV Completion - Slip Road 3                                                        | 0             |              | 30-Aug-18                | 0%                     |               |      |                |                |             |                |              |                          | Ť     |        |       |     |     |               |     |               |      |             |     |        |     |       |
| KD10140               | Planned Section V Completion - Remaining At-Grade Road                                             | 0             |              | 26-Sep-18                | 0%                     |               |      |                |                |             |                |              |                          | _     |        |       |     |     |               |     |               |      |             |     |        |     |       |
| KD10280               | Planned Section VII Completion - Remainder Works                                                   | 0             |              | 14-Sep-18                | 0%                     |               |      |                |                |             |                |              |                          |       |        |       |     |     |               |     |               |      |             |     |        |     |       |
| KD10300               | Planned Section VIII Completion - Landscape Softwork                                               | 0             |              | 21-Sep-18                | 0%                     |               |      | -              |                |             |                |              |                          |       |        |       |     |     |               |     |               |      |             |     |        |     |       |
| KD10320               | Planned Section IX Completion - Establishment Works                                                | 0             |              | 21-Sep-19                | 0%                     |               |      |                |                |             |                |              |                          |       |        |       |     |     |               |     |               |      |             |     |        |     |       |
| KD10340               | Planned Section X Completion - Tree Protection &<br>Preservation                                   | 0             |              | 21-Sep-18                | 0%                     |               |      |                |                |             |                |              |                          | •     |        |       |     |     |               |     |               |      |             |     |        | •   |       |
| Dredging and          | d Reclamation                                                                                      |               |              |                          |                        |               |      |                |                |             |                |              |                          |       |        |       |     |     |               |     |               |      |             |     |        |     |       |
| Marine Work           | Construction                                                                                       |               |              |                          |                        |               |      |                |                |             |                |              |                          |       |        |       |     |     |               |     |               |      |             |     |        |     |       |
| Zone CRIII            |                                                                                                    |               |              |                          |                        |               |      |                |                |             |                |              |                          |       |        |       |     |     |               |     |               |      |             |     |        |     |       |
| Seawall Cons          | truction - Zone CRIII                                                                              |               |              |                          |                        |               |      |                |                |             |                |              |                          |       |        |       |     |     |               |     |               |      |             |     |        |     |       |
|                       | eawall- 2nd Stage                                                                                  |               |              |                          |                        |               |      |                |                |             |                |              |                          |       |        |       |     |     |               |     |               |      |             |     |        |     |       |
| Seawalf 2 &           |                                                                                                    |               |              |                          |                        |               |      |                |                |             |                |              |                          |       |        |       |     |     |               |     |               |      |             |     |        |     |       |
| MAR21371              | Zone CRIII - seawall 2 & 12 - Backfilling remaining portion (type A, geotextile and filter)        | 0             | 19-Jan-18 A  | 27-Jan-18 A              | 100%                   |               |      |                |                |             |                |              |                          |       |        |       |     |     |               |     |               |      |             |     |        |     |       |
| Zone D                |                                                                                                    |               |              |                          |                        |               |      |                |                |             |                |              |                          |       |        |       |     |     |               |     |               |      |             |     |        |     |       |
|                       | truction - Zone D                                                                                  |               |              |                          |                        |               |      |                |                |             |                |              |                          |       |        |       |     |     |               |     |               |      |             |     |        |     |       |
| Seawall 10 &          |                                                                                                    |               |              |                          |                        |               |      |                |                |             |                |              |                          |       |        |       |     |     |               |     |               |      |             |     |        |     |       |
| MAR20630              | Zone D - Seawall 10 & 11: Install remaining seawall block                                          | 14            | 20-Feb-18*   | 05-Mar-18                | 0%                     |               |      |                |                |             |                |              |                          |       |        |       |     |     |               |     |               |      |             |     |        |     |       |
| MAR20650              | Zone D - Seawall 10 & 11: Backfill Type A                                                          | 7             | 06-Mar-18    | 12-Mar-18                | 0%                     |               |      |                |                |             |                |              |                          |       |        |       |     |     |               |     |               |      |             |     |        |     |       |
| MAR20670              | Zone D - Seawall 10 & 11: Lay geotextile and filter                                                | 7             | 13-Mar-18    | 19-Mar-18                | 0%                     |               |      |                |                |             |                |              |                          |       |        |       |     |     |               |     |               |      |             |     |        |     |       |
|                       | ction Completion                                                                                   |               |              |                          |                        |               |      |                |                |             |                |              |                          |       |        |       |     |     |               |     |               |      |             |     |        |     |       |
| Construction          | Road A2, A4 & A5                                                                                   |               |              |                          |                        |               |      |                |                |             |                |              |                          |       |        |       |     |     |               |     |               |      |             |     |        |     |       |
|                       |                                                                                                    |               |              |                          |                        |               |      |                |                |             |                |              |                          |       |        |       |     |     |               |     |               |      |             |     |        |     |       |
| NOGUWOFK &            | Utilities - Section 1 (L1806 - L1801)                                                              |               |              |                          |                        |               |      |                |                |             |                |              |                          |       |        |       |     |     |               |     |               |      |             |     |        |     |       |
| ata Date:<br>0-Feb-18 | Current Milestone  Actual Work  Critical Remaining Work  Remaining Work  Remaining Level of Effort |               |              |                          | Up<br>(Ref             | dated<br>to R | d Wo | orks  <br>2 as | Progr<br>of 20 | amm<br>Febr | ne Re<br>urary | v.12<br>2018 | 3)                       |       |        |       |     |     | Dat<br>20-Feb |     | Revision<br>2 | Chec | cked        |     | Approv | ed  |       |

Page: 2/7

| vity ID     | Activity Name                                                                                                         | Remaining Dur | Early Start | Early Finish | Activity %    |        |     |     |     |     |     | 2018 |          |     |     |     |     |     |     |     |     |     | 2019 | 63233 |     |     |   |
|-------------|-----------------------------------------------------------------------------------------------------------------------|---------------|-------------|--------------|---------------|--------|-----|-----|-----|-----|-----|------|----------|-----|-----|-----|-----|-----|-----|-----|-----|-----|------|-------|-----|-----|---|
| SIIIA10279c | Sec III A - section 1 carriageway - sewerage pipe from M/H                                                            | 0             | 02-Jan-18 A | 03-Feb-18 A  | Complete 100% | Jan    | Feb | Mar | Apr | May | Jun | Jul  | Aug      | Sep | Oct | Nov | Dec | Jan | Feb | Mar | Apr | May | Jun  | Jul   | Aug | Sep |   |
| SIIIA10293  | Sc to F8B (night time): construct sewerage pipe Sec III A - section 1 carriageway - sewerage pipe from M/H            | 6             | 05-Feb-18 A |              |               |        |     |     |     |     |     |      |          |     |     |     |     |     |     |     |     |     |      |       |     |     |   |
|             | F8B - F8A (night time)                                                                                                | 0             |             | 26-Feb-18    | 0%            |        |     |     |     |     |     |      |          |     |     |     |     |     |     |     |     |     |      |       |     |     |   |
| SIIIA10294  | Sec III A - section 1 carriageway - sewerage pipe from M/H F8A - F8                                                   | 8             | 17-Jan-18 A | 28-Feb-18    | 27.27%        | 100000 |     |     |     |     |     |      |          |     |     |     |     |     |     |     |     |     |      |       |     |     |   |
| SIIIA10295  | Sec III A - carriageway - works prrior TTA stage 5:<br>excavation and duct laying of TCSS and public lighting         | 7             | 18-Jan-18 A | 27-Feb-18    | 0%            |        |     |     |     |     |     |      |          |     |     |     |     |     |     |     |     |     |      |       |     |     |   |
| SIIIA10298  | Sec III A - section 1 carriageway - works prrior TTA stage 5: road kerb                                               | 5             | 28-Feb-18   | 05-Mar-18    | 0%            |        |     |     |     |     |     |      |          |     |     |     |     |     |     |     |     |     |      |       |     |     |   |
| SIIIA10301  | Sec III A - section 1 carriageway - works prrior TTA stage<br>5: road formation                                       | 2             | 06-Mar-18   | 07-Mar-18    | 0%            |        |     | 1   |     |     |     |      |          |     |     |     |     |     |     |     |     |     |      |       |     |     |   |
| SIIIA10302  | Sec III A - section 1 carriageway - works prrior TTA stage                                                            | 5             | 08-Mar-18   | 13-Mar-18    | 0%            |        |     | •   |     |     |     |      |          |     |     |     |     |     |     |     |     |     |      |       |     |     |   |
| SIIIA10303  | 5: laying asphalt Sec III A - section 1 carriageway - works prrior TTA stage                                          | 3             | 14-Mar-18   | 16-Mar-18    | 0%            |        |     |     |     |     |     |      |          |     |     |     |     |     |     |     |     |     |      |       |     |     |   |
| SIIIA10310  | 5: road marking & preparation works Sec III A - section 1 carriageway - TTA stage 5:                                  | 1             | 17-Mar-18   | 17-Mar-18    | 0%            |        |     | 1   |     |     |     |      |          |     |     |     |     |     |     |     |     |     |      |       |     |     |   |
| SIIIA10310a | Implementation of TTA Stage 5 Sec III A - section 1 carriageway - TTA stage 5: remaining                              | 12            | 19-Mar-18   | 04-Apr-18    | 0%            |        |     |     |     |     |     |      |          |     |     |     |     |     |     |     |     |     |      |       |     |     |   |
| SIIIA10310b | sewerage pipe for M/H F8A - M/H F8<br>Sec III A - section 1 carriageway - TTA stage 5: remaining                      | 18            | 06-Apr-18   | 26-Apr-18    | 0%            |        |     |     |     |     |     |      |          |     |     |     |     |     |     |     | ļļ  |     |      | ļ     |     |     |   |
| SIIIA10310c | sewerage pipe for M/H F8A - M/H F8B<br>Sec III A - section 1 carriageway - TTA stage 5: SR1                           | 5             | 19-Mar-18   | 23-Mar-18    | 0%            |        |     |     |     |     |     |      |          |     |     |     |     |     |     |     |     |     |      |       |     |     |   |
|             | at-grade road- remove sheetpile at U-trough west                                                                      | 21            |             |              |               |        |     | _   |     |     |     |      |          |     |     |     |     |     |     |     |     |     |      |       |     |     |   |
| SIIIA10310d | at-grade road -remove temp. road access bay 5 of SR1                                                                  | 21            | 24-Mar-18   | 21-Apr-18    | 0%            |        |     |     |     |     |     |      |          |     |     |     |     |     |     |     |     |     |      |       |     |     |   |
| SIIIA10310e | at-grade road -construct upstand wall above Dwall                                                                     | 25            | 23-Apr-18   | 23-May-18    | 0%            |        |     |     | -   |     |     |      |          |     |     |     |     |     |     |     |     |     |      |       |     |     |   |
| SIIIA10310f | Sec III A - section 1 carriageway - TTA stage 5: SR1<br>at-grade road - roadside barrier                              | 14            | 24-May-18   | 08-Jun-18    | 0%            |        |     |     |     | _   |     |      |          |     |     |     |     |     |     |     |     |     |      |       |     |     |   |
| SIIIA10310g | Sec III A - section 1 carriageway - TTA stage 5: SR1 at-grade road - road formation                                   | 7             | 09-Jun-18   | 16-Jun-18    | 0%            |        |     |     |     |     | -   |      |          |     |     |     |     |     |     |     |     |     |      |       |     |     |   |
| SIIIA10310h | Sec III A - section 1 carriageway - TTA stage 5: SR1 at-grade road - laying asphalt with transition slab              | 14            | 19-Jun-18   | 05-Jul-18    | 0%            |        |     |     |     |     |     |      |          |     |     |     |     |     |     |     |     |     |      |       |     |     |   |
| SIIIA10312  | Sec III A - roadwork and utities section 1 carriageway -<br>Drainage works (L2202 - L2201)                            | 15            | 19-Mar-18   | 09-Apr-18    | 0%            |        |     |     |     |     |     |      |          |     |     |     |     |     |     |     |     |     |      |       |     |     |   |
| SIIIA10312a | Sec III A - roadwork and utilities section 1 carriageway -<br>Drainage works (L1805 - L1801)                          | 15            | 10-Apr-18   | 26-Apr-18    | 0%            |        |     |     |     |     |     |      |          |     |     |     |     |     |     |     |     |     |      |       |     |     |   |
| SIIIA10312b | Sec III A - roadwork and utilities section 1 carriageway -                                                            | 12            | 27-Apr-18   | 11-May-18    | 0%            |        |     |     | 1   |     |     |      |          |     |     |     |     |     |     |     |     |     |      |       |     |     |   |
| SIIIA10313  | Drainage works (L1805-1807) Sec III A - roadwork and utilities section 1 carriageway -                                | 14            | 07-May-18   | 23-May-18    | 0%            |        |     | 1   | -   |     |     |      |          |     | †   |     |     |     |     |     |     |     |      |       |     |     |   |
| SIIIA10320  | gully pipe (L1807 - L1801) Sec III A - roadwork and utilities section 1 carriageway -                                 | 7             | 24-May-18   | 31-May-18    | 0%            |        |     |     |     | -   |     |      |          |     |     |     |     |     |     |     |     |     |      |       |     |     |   |
| SIIIA10340  | fresh watermain  Sec III A - roadwork and utities section 1 carriageway -                                             | 14            | 01-Jun-18   | 16-Jun-18    | 0%            | 1      |     |     |     |     |     |      |          |     |     |     |     |     |     |     |     |     |      |       |     |     |   |
| SIIIA10360  | utilities: HEC (80m) along carriageway  Sec III A - roadwork and utilities section 1 carriageway -                    | 14            | 19-Jun-18   | 05-Jul-18    | 0%            |        |     |     |     |     |     |      |          |     |     |     |     |     |     |     |     |     |      |       |     |     |   |
| SIIIA10400  | road kerb & formation<br>Sec III A - roadwork and utilities section 1 carriageway -                                   | 7             | 06-Jul-18   | 13-Jul-18    | 0%            |        |     |     |     |     |     |      |          |     |     |     |     |     |     |     |     |     |      |       |     |     |   |
| SIIIA10420  | black top<br>Sec III A - Implementation of TTA Stage 7P (Closure of                                                   | 1             | 14-Jul-18   | 14-Jul-18    | 0%            |        |     |     |     |     |     |      |          |     |     |     |     |     |     |     |     |     |      |       |     |     |   |
|             | U-turn at Expo Drive)                                                                                                 | 10            |             |              |               |        |     |     |     |     |     | _    |          |     |     |     |     |     |     |     |     |     |      |       |     |     |   |
| SIIIA10440  | Sec III A - roadwork and utitites section 1 carriageway :<br>breaking existing asphalt                                | 10            | 16-Jul-18   | 26-Jul-18    | 0%            |        |     |     |     |     |     |      |          |     |     |     |     |     |     |     |     |     |      |       |     |     |   |
| SIIIA10460  | Sec III A - roadwork and utilities section 1 carriageway: road kerb and formation                                     | 14            | 27-Jul-18   | 11-Aug-18    | 0%            |        |     |     |     |     |     | •    |          |     |     |     |     |     |     |     |     |     |      |       |     |     |   |
| SIIIA10480  | Sec III A - roadwork and utilities section 1 carriageway : black top                                                  | 10            | 13-Aug-18   | 23-Aug-18    | 0%            |        |     |     |     |     |     |      | 1000     |     |     |     |     |     |     |     |     |     |      |       |     |     |   |
| SIIIA10500  | Sec III A - roadwork and utilities section 1 carriageway : roadmarking and road furniture                             | 14            | 24-Aug-18   | 08-Sep-18    | 0%            |        |     |     |     |     |     |      |          |     |     |     |     |     |     |     |     |     |      |       |     |     |   |
| Roadwork &  | Utilities - Section 2 (L1810 - L1807)                                                                                 |               |             |              |               |        |     |     |     |     |     |      |          |     |     |     |     |     |     |     | İ   |     |      |       |     |     |   |
| SIIIA12590  | Sec III A - roadwork and utilities section 2 carriageway - black top                                                  | 0             | 20-Jan-18 A | 27-Jan-18 A  | 100%          |        |     |     |     |     |     |      |          |     |     |     |     |     |     |     |     |     |      |       |     |     |   |
| Roadwork &  | Utilities - Section 3 (L1808 - L1102)                                                                                 |               |             |              |               |        |     |     |     |     |     |      |          |     |     |     |     |     |     |     |     |     |      |       |     |     |   |
| SIIIA12770  | Sec III A - roadwork and utilities section 3 carriageway - utilities: HEC ducting (60m) & crossroad duct (PCCW & HGC) | 0             | 20-Jan-18 A | 07-Feb-18 A  | 100%          |        |     |     |     |     |     |      |          |     |     |     |     |     |     |     |     |     |      |       |     |     |   |
| SIIIA12790  | Sec III A - roadwork and utilities section 3 carriageway -                                                            | 17            | 08-Feb-18 A | 10-Mar-18    | 0%            |        | -   |     |     |     |     |      |          |     |     |     |     |     |     |     |     |     |      |       |     |     |   |
| SIIIA12810  | road kerb & formation<br>Sec III A - roadwork and utilities section 3 carriageway -                                   | 7             | 12-Mar-18   | 19-Mar-18    | 0%            |        |     |     |     |     |     |      | <u>.</u> |     |     |     |     |     |     |     |     |     | į    |       |     |     | - |
| Roadwork &  | black top Utilities - Section 6 (L1102 - L1411)                                                                       |               |             |              |               |        |     |     |     |     |     |      |          |     |     |     |     |     |     |     |     |     |      |       |     |     |   |
| SIIIA13399  | Sec III A - roadwork and utilities section 6 carriageway -                                                            | 0             | 12-Jan-18 A | 26-Jan-18 A  | 100%          |        |     |     |     |     |     |      |          |     |     |     |     |     |     |     |     |     |      |       |     |     |   |
| SIIIA13444  | gully pipe (L1101 -L1102) Sec III A - roadwork and utilities section 6 carriageway -                                  | 0             | 27-Jan-18 A | 03-Feb-18 A  | 100%          |        |     |     |     |     |     |      |          |     |     |     |     |     |     |     |     |     |      |       |     |     |   |
|             | watermain (road crossing)                                                                                             | 13            |             |              |               |        |     | 1   |     |     |     |      |          |     |     |     |     |     |     |     |     |     |      |       |     |     |   |
| SIIIA13445  | Sec III A - roadwork and utilities section 6 carriageway -<br>utilities: crossed duct(HEC , HGC, PCCW)                | 13            | 05-Feb-18 A | 06-Mar-18    | 0%            |        |     | 1   |     |     |     |      |          |     |     |     |     |     |     |     |     |     |      |       |     |     |   |