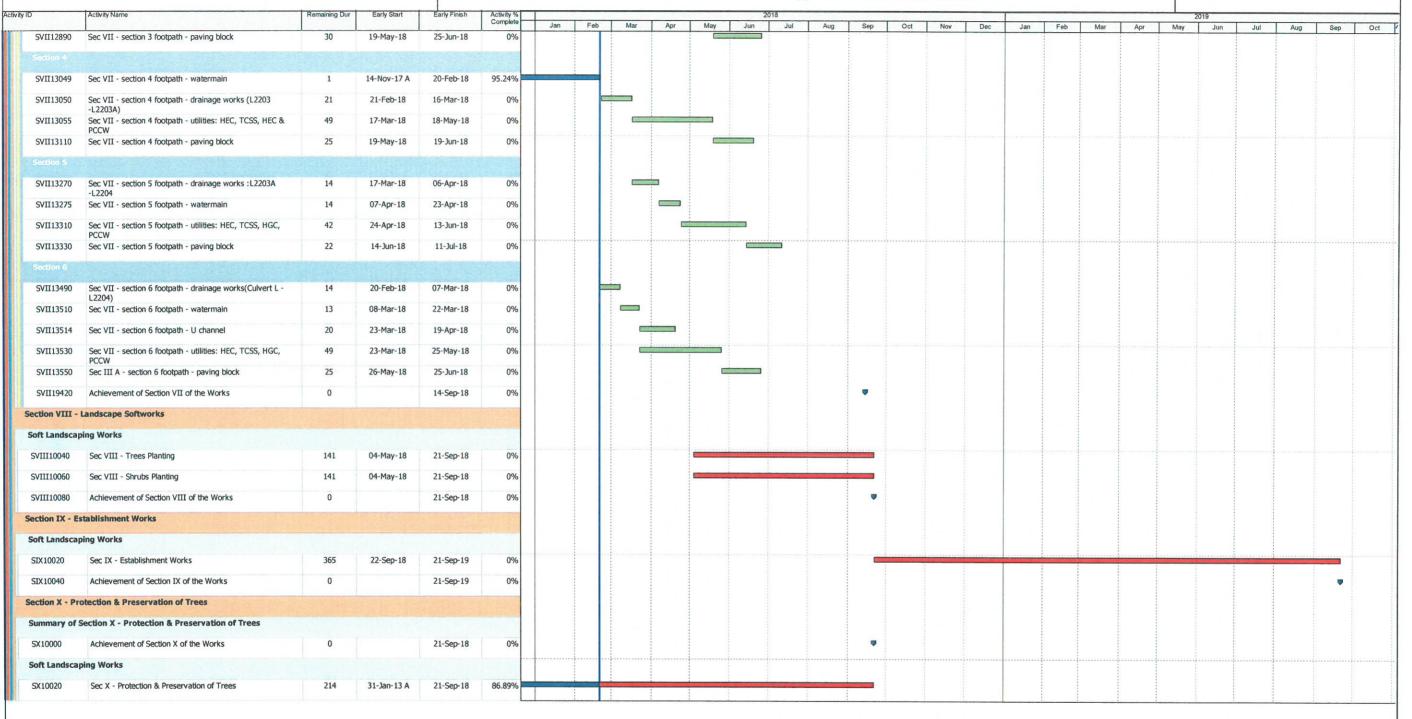

|                       | 14.88.9                                                                                            |               |              |                          |                        |               |      |                | Centr          | Wan         | Chai           | Devel        | No. H<br>opmer<br>pass a | nt Ph | ase II | i Wes | t   |     |               |     |               |      |             | Pa  | ge:1/7 |     |       |
|-----------------------|----------------------------------------------------------------------------------------------------|---------------|--------------|--------------------------|------------------------|---------------|------|----------------|----------------|-------------|----------------|--------------|--------------------------|-------|--------|-------|-----|-----|---------------|-----|---------------|------|-------------|-----|--------|-----|-------|
| tivity ID             | Activity Name                                                                                      | Remaining Dur | Early Start  | Early Finish             | Activity %<br>Complete | Jan           | Feb  | Mar            | Apr            | May         | Jun 2          | Jul          | Aug                      | Sep   | Oct    | Nov   | Dec | Jan | Feb           | Mar | Apr           | May  | 2019<br>Jun | Jul | Aug    | Sep | Oct / |
|                       | Revised Works Programme Rev.12.0(DD 20 No                                                          | ovember 20    | 017)         |                          |                        |               |      |                |                |             |                |              |                          |       |        |       |     |     |               |     |               | ,    | Jun         | oui | Aug    | Зер | Oct P |
|                       | nd Milestone Dates<br>Vorks Completion (Included Not Granted EOT Enti                              |               |              |                          |                        |               |      |                |                |             |                |              |                          |       |        |       |     |     |               |     |               |      |             |     |        |     |       |
| KD10840               | Completion of Section IIIA                                                                         | trement of    | ne Contracto |                          | 201                    |               |      |                |                |             |                |              |                          |       |        |       |     |     |               |     |               |      |             |     |        |     |       |
| KD10860               | Complection of Section IV                                                                          | 0             |              | 08-Sep-18*               | 0%                     |               |      |                |                |             |                |              |                          | •     |        |       |     |     |               |     |               |      |             |     |        |     |       |
| KD10880               | Completion of Section V                                                                            | 0             |              | 30-Aug-18*<br>26-Sep-18* | 0%                     |               |      |                |                |             |                |              |                          |       |        |       |     |     |               |     |               |      |             |     |        |     |       |
| KD11010               | Completion of Section VII                                                                          | 0             |              |                          | 0%                     |               |      |                |                |             |                |              |                          | _     |        |       |     |     |               |     |               |      |             |     |        |     |       |
| KD11020               | Completion of Section VIII                                                                         | 0             |              | 14-Sep-18*<br>21-Sep-18* | 0%                     |               |      |                |                |             |                |              |                          | ·_    |        |       |     |     |               |     |               |      |             | •   |        |     |       |
| KD11040               | Completion of Section IX                                                                           | 0             |              | 21-Sep-19*               | 0%                     |               |      |                |                |             |                |              |                          | •     |        |       |     |     |               |     |               |      |             |     |        |     |       |
| KD11060               | Completion of Section X                                                                            | 0             |              | 21-Sep-19*               | 0%                     |               |      |                |                |             |                |              |                          | _     |        |       |     |     |               |     |               |      |             |     |        | •   |       |
|                       | tions of Works Completion                                                                          |               |              | 21 Sep 16                | 0 70                   |               |      |                | ļ              |             |                |              |                          | •     |        |       |     |     |               |     |               |      |             |     |        |     |       |
| KD10080               | Planned Section IIIA Completion - Road A2,A4, A5                                                   | 0             |              | 08-Sep-18                | 0%                     |               |      |                |                |             |                |              |                          | _     |        |       |     |     |               |     |               |      |             |     |        |     |       |
| KD10100               | Planned Section IV Completion - Slip Road 3                                                        | 0             |              | 30-Aug-18                | 0%                     |               |      |                |                |             |                |              |                          | Ť     |        |       |     |     |               |     |               |      |             |     |        |     |       |
| KD10140               | Planned Section V Completion - Remaining At-Grade Road                                             | 0             |              | 26-Sep-18                | 0%                     |               |      |                |                |             |                |              |                          | _     |        |       |     |     |               |     |               |      |             |     |        |     |       |
| KD10280               | Planned Section VII Completion - Remainder Works                                                   | 0             |              | 14-Sep-18                | 0%                     |               |      |                |                |             |                |              |                          |       |        |       |     |     |               |     |               |      |             |     |        |     |       |
| KD10300               | Planned Section VIII Completion - Landscape Softwork                                               | 0             |              | 21-Sep-18                | 0%                     |               |      | -              |                |             |                |              |                          |       |        |       |     |     |               |     |               |      |             |     |        |     |       |
| KD10320               | Planned Section IX Completion - Establishment Works                                                | 0             |              | 21-Sep-19                | 0%                     |               |      |                |                |             |                |              |                          |       |        |       |     |     |               |     |               |      |             |     |        |     |       |
| KD10340               | Planned Section X Completion - Tree Protection &<br>Preservation                                   | 0             |              | 21-Sep-18                | 0%                     |               |      |                |                |             |                |              |                          | •     |        |       |     |     |               |     |               |      |             |     |        | •   |       |
| Dredging and          | d Reclamation                                                                                      |               |              |                          |                        |               |      |                |                |             |                |              |                          |       |        |       |     |     |               |     |               |      |             |     |        |     |       |
| Marine Work           | Construction                                                                                       |               |              |                          |                        |               |      |                |                |             |                |              |                          |       |        |       |     |     |               |     |               |      |             |     |        |     |       |
| Zone CRIII            |                                                                                                    |               |              |                          |                        |               |      |                |                |             |                |              |                          |       |        |       |     |     |               |     |               |      |             |     |        |     |       |
| Seawall Cons          | truction - Zone CRIII                                                                              |               |              |                          |                        |               |      |                |                |             |                |              |                          |       |        |       |     |     |               |     |               |      |             |     |        |     |       |
|                       | eawall- 2nd Stage                                                                                  |               |              |                          |                        |               |      |                |                |             |                |              |                          |       |        |       |     |     |               |     |               |      |             |     |        |     |       |
| Seawalf 2 &           |                                                                                                    |               |              |                          |                        |               |      |                |                |             |                |              |                          |       |        |       |     |     |               |     |               |      |             |     |        |     |       |
| MAR21371              | Zone CRIII - seawall 2 & 12 - Backfilling remaining portion (type A, geotextile and filter)        | 0             | 19-Jan-18 A  | 27-Jan-18 A              | 100%                   |               |      |                |                |             |                |              |                          |       |        |       |     |     |               |     |               |      |             |     |        |     |       |
| Zone D                |                                                                                                    |               |              |                          |                        |               |      |                |                |             |                |              |                          |       |        |       |     |     |               |     |               |      |             |     |        |     |       |
|                       | truction - Zone D                                                                                  |               |              |                          |                        |               |      |                |                |             |                |              |                          |       |        |       |     |     |               |     |               |      |             |     |        |     |       |
| Seawall 10 &          |                                                                                                    |               |              |                          |                        |               |      |                |                |             |                |              |                          |       |        |       |     |     |               |     |               |      |             |     |        |     |       |
| MAR20630              | Zone D - Seawall 10 & 11: Install remaining seawall block                                          | 14            | 20-Feb-18*   | 05-Mar-18                | 0%                     |               |      |                |                |             |                |              |                          |       |        |       |     |     |               |     |               |      |             |     |        |     |       |
| MAR20650              | Zone D - Seawall 10 & 11: Backfill Type A                                                          | 7             | 06-Mar-18    | 12-Mar-18                | 0%                     |               |      |                |                |             |                |              |                          |       |        |       |     |     |               |     |               |      |             |     |        |     |       |
| MAR20670              | Zone D - Seawall 10 & 11: Lay geotextile and filter                                                | 7             | 13-Mar-18    | 19-Mar-18                | 0%                     |               |      |                |                |             |                |              |                          |       |        |       |     |     |               |     |               |      |             |     |        |     |       |
|                       | ction Completion                                                                                   |               |              |                          |                        |               |      |                |                |             |                |              |                          |       |        |       |     |     |               |     |               |      |             |     |        |     |       |
| Construction          | Road A2, A4 & A5                                                                                   |               |              |                          |                        |               |      |                |                |             |                |              |                          |       |        |       |     |     |               |     |               |      |             |     |        |     |       |
|                       |                                                                                                    |               |              |                          |                        |               |      |                |                |             |                |              |                          |       |        |       |     |     |               |     |               |      |             |     |        |     |       |
| NOGUWOFK &            | Utilities - Section 1 (L1806 - L1801)                                                              |               |              |                          |                        |               |      |                |                |             |                |              |                          |       |        |       |     |     |               |     |               |      |             |     |        |     |       |
| ata Date:<br>0-Feb-18 | Current Milestone  Actual Work  Critical Remaining Work  Remaining Work  Remaining Level of Effort |               |              |                          | Up<br>(Ref             | dated<br>to R | d Wo | orks  <br>2 as | Progr<br>of 20 | amm<br>Febr | ne Re<br>urary | v.12<br>2018 | 3)                       |       |        |       |     |     | Dat<br>20-Feb |     | Revision<br>2 | Chec | cked        |     | Approv | ed  |       |