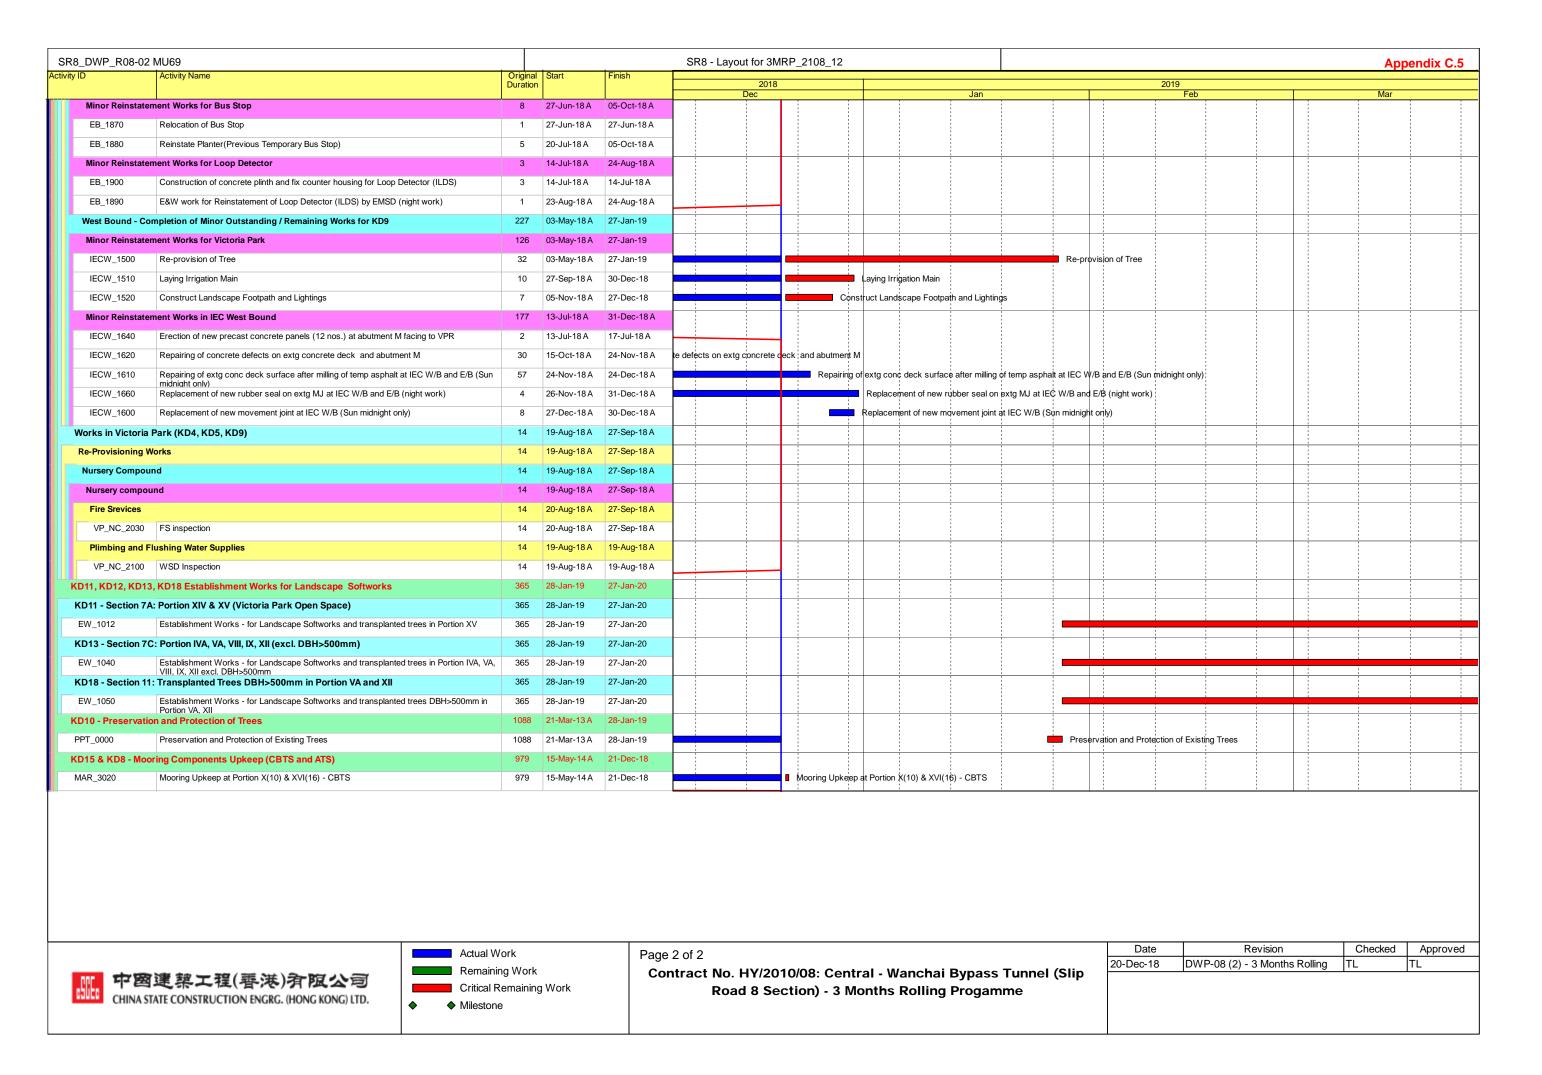

|                       | 14.88.9                                                                                            |               |              |                          |                        |               |      |                | Centr          | Wan         | Chai           | Devel        | No. H<br>opmer<br>pass a | nt Ph | ase II | i Wes | t   |     |               |     |               |      |             | Pa  | ge:1/7 |     |       |
|-----------------------|----------------------------------------------------------------------------------------------------|---------------|--------------|--------------------------|------------------------|---------------|------|----------------|----------------|-------------|----------------|--------------|--------------------------|-------|--------|-------|-----|-----|---------------|-----|---------------|------|-------------|-----|--------|-----|-------|
| tivity ID             | Activity Name                                                                                      | Remaining Dur | Early Start  | Early Finish             | Activity %<br>Complete | Jan           | Feb  | Mar            | Apr            | May         | Jun 2          | Jul          | Aug                      | Sep   | Oct    | Nov   | Dec | Jan | Feb           | Mar | Apr           | May  | 2019<br>Jun | Jul | Aug    | Sep | Oct / |
|                       | Revised Works Programme Rev.12.0(DD 20 No                                                          | ovember 20    | 017)         |                          |                        |               |      |                |                |             |                |              |                          |       |        |       |     |     |               |     |               | ,    | Jun         | oui | Aug    | Зер | Oct P |
|                       | nd Milestone Dates<br>Vorks Completion (Included Not Granted EOT Enti                              |               |              |                          |                        |               |      |                |                |             |                |              |                          |       |        |       |     |     |               |     |               |      |             |     |        |     |       |
| KD10840               | Completion of Section IIIA                                                                         | trement of    | ne Contracto |                          | 201                    |               |      |                |                |             |                |              |                          |       |        |       |     |     |               |     |               |      |             |     |        |     |       |
| KD10860               | Complection of Section IV                                                                          | 0             |              | 08-Sep-18*               | 0%                     |               |      |                |                |             |                |              |                          | •     |        |       |     |     |               |     |               |      |             |     |        |     |       |
| KD10880               | Completion of Section V                                                                            | 0             |              | 30-Aug-18*<br>26-Sep-18* | 0%                     |               |      |                |                |             |                |              |                          |       |        |       |     |     |               |     |               |      |             |     |        |     |       |
| KD11010               | Completion of Section VII                                                                          | 0             |              |                          | 0%                     |               |      |                |                |             |                |              |                          | _     |        |       |     |     |               |     |               |      |             |     |        |     |       |
| KD11020               | Completion of Section VIII                                                                         | 0             |              | 14-Sep-18*<br>21-Sep-18* | 0%                     |               |      |                |                |             |                |              |                          | ·_    |        |       |     |     |               |     |               |      |             | •   |        |     |       |
| KD11040               | Completion of Section IX                                                                           | 0             |              | 21-Sep-19*               | 0%                     |               |      |                |                |             |                |              |                          | •     |        |       |     |     |               |     |               |      |             |     |        |     |       |
| KD11060               | Completion of Section X                                                                            | 0             |              | 21-Sep-19*               | 0%                     |               |      |                |                |             |                |              |                          | _     |        |       |     |     |               |     |               |      |             |     |        | •   |       |
|                       | tions of Works Completion                                                                          |               |              | 21 Sep 16                | 0 70                   |               |      |                | ļ              |             |                |              |                          | •     |        |       |     |     |               |     |               |      |             |     |        |     |       |
| KD10080               | Planned Section IIIA Completion - Road A2,A4, A5                                                   | 0             |              | 08-Sep-18                | 0%                     |               |      |                |                |             |                |              |                          | _     |        |       |     |     |               |     |               |      |             |     |        |     |       |
| KD10100               | Planned Section IV Completion - Slip Road 3                                                        | 0             |              | 30-Aug-18                | 0%                     |               |      |                |                |             |                |              |                          | Ť     |        |       |     |     |               |     |               |      |             |     |        |     |       |
| KD10140               | Planned Section V Completion - Remaining At-Grade Road                                             | 0             |              | 26-Sep-18                | 0%                     |               |      |                |                |             |                |              |                          | _     |        |       |     |     |               |     |               |      |             |     |        |     |       |
| KD10280               | Planned Section VII Completion - Remainder Works                                                   | 0             |              | 14-Sep-18                | 0%                     |               |      |                |                |             |                |              |                          |       |        |       |     |     |               |     |               |      |             |     |        |     |       |
| KD10300               | Planned Section VIII Completion - Landscape Softwork                                               | 0             |              | 21-Sep-18                | 0%                     |               |      | -              |                |             |                |              |                          |       |        |       |     |     |               |     |               |      |             |     |        |     |       |
| KD10320               | Planned Section IX Completion - Establishment Works                                                | 0             |              | 21-Sep-19                | 0%                     |               |      |                |                |             |                |              |                          |       |        |       |     |     |               |     |               |      |             |     |        |     |       |
| KD10340               | Planned Section X Completion - Tree Protection &<br>Preservation                                   | 0             |              | 21-Sep-18                | 0%                     |               |      |                |                |             |                |              |                          | •     |        |       |     |     |               |     |               |      |             |     |        | •   |       |
| Dredging and          | d Reclamation                                                                                      |               |              |                          |                        |               |      |                |                |             |                |              |                          |       |        |       |     |     |               |     |               |      |             |     |        |     |       |
| Marine Work           | Construction                                                                                       |               |              |                          |                        |               |      |                |                |             |                |              |                          |       |        |       |     |     |               |     |               |      |             |     |        |     |       |
| Zone CRIII            |                                                                                                    |               |              |                          |                        |               |      |                |                |             |                |              |                          |       |        |       |     |     |               |     |               |      |             |     |        |     |       |
| Seawall Cons          | truction - Zone CRIII                                                                              |               |              |                          |                        |               |      |                |                |             |                |              |                          |       |        |       |     |     |               |     |               |      |             |     |        |     |       |
|                       | eawall- 2nd Stage                                                                                  |               |              |                          |                        |               |      |                |                |             |                |              |                          |       |        |       |     |     |               |     |               |      |             |     |        |     |       |
| Seawalf 2 &           |                                                                                                    |               |              |                          |                        |               |      |                |                |             |                |              |                          |       |        |       |     |     |               |     |               |      |             |     |        |     |       |
| MAR21371              | Zone CRIII - seawall 2 & 12 - Backfilling remaining portion (type A, geotextile and filter)        | 0             | 19-Jan-18 A  | 27-Jan-18 A              | 100%                   |               |      |                |                |             |                |              |                          |       |        |       |     |     |               |     |               |      |             |     |        |     |       |
| Zone D                |                                                                                                    |               |              |                          |                        |               |      |                |                |             |                |              |                          |       |        |       |     |     |               |     |               |      |             |     |        |     |       |
|                       | truction - Zone D                                                                                  |               |              |                          |                        |               |      |                |                |             |                |              |                          |       |        |       |     |     |               |     |               |      |             |     |        |     |       |
| Seawall 10 &          |                                                                                                    |               |              |                          |                        |               |      |                |                |             |                |              |                          |       |        |       |     |     |               |     |               |      |             |     |        |     |       |
| MAR20630              | Zone D - Seawall 10 & 11: Install remaining seawall block                                          | 14            | 20-Feb-18*   | 05-Mar-18                | 0%                     |               |      |                |                |             |                |              |                          |       |        |       |     |     |               |     |               |      |             |     |        |     |       |
| MAR20650              | Zone D - Seawall 10 & 11: Backfill Type A                                                          | 7             | 06-Mar-18    | 12-Mar-18                | 0%                     |               |      |                |                |             |                |              |                          |       |        |       |     |     |               |     |               |      |             |     |        |     |       |
| MAR20670              | Zone D - Seawall 10 & 11: Lay geotextile and filter                                                | 7             | 13-Mar-18    | 19-Mar-18                | 0%                     |               |      |                |                |             |                |              |                          |       |        |       |     |     |               |     |               |      |             |     |        |     |       |
|                       | ction Completion                                                                                   |               |              |                          |                        |               |      |                |                |             |                |              |                          |       |        |       |     |     |               |     |               |      |             |     |        |     |       |
| Construction          | Road A2, A4 & A5                                                                                   |               |              |                          |                        |               |      |                |                |             |                |              |                          |       |        |       |     |     |               |     |               |      |             |     |        |     |       |
|                       |                                                                                                    |               |              |                          |                        |               |      |                |                |             |                |              |                          |       |        |       |     |     |               |     |               |      |             |     |        |     |       |
| NOGUWOFK &            | Utilities - Section 1 (L1806 - L1801)                                                              |               |              |                          |                        |               |      |                |                |             |                |              |                          |       |        |       |     |     |               |     |               |      |             |     |        |     |       |
| ata Date:<br>0-Feb-18 | Current Milestone  Actual Work  Critical Remaining Work  Remaining Work  Remaining Level of Effort |               |              |                          | Up<br>(Ref             | dated<br>to R | d Wo | orks  <br>2 as | Progr<br>of 20 | amm<br>Febr | ne Re<br>urary | v.12<br>2018 | 3)                       |       |        |       |     |     | Dat<br>20-Feb |     | Revision<br>2 | Chec | cked        |     | Approv | ed  |       |

Page: 2/7

| vity ID     | Activity Name                                                                                                         | Remaining Dur | Early Start | Early Finish | Activity %    |        |     |     |     |     |     | 2018 |          |     |     |     |     |     |     |     |     |     | 2019 | 63233 |     |     |   |
|-------------|-----------------------------------------------------------------------------------------------------------------------|---------------|-------------|--------------|---------------|--------|-----|-----|-----|-----|-----|------|----------|-----|-----|-----|-----|-----|-----|-----|-----|-----|------|-------|-----|-----|---|
| SIIIA10279c | Sec III A - section 1 carriageway - sewerage pipe from M/H                                                            | 0             | 02-Jan-18 A | 03-Feb-18 A  | Complete 100% | Jan    | Feb | Mar | Apr | May | Jun | Jul  | Aug      | Sep | Oct | Nov | Dec | Jan | Feb | Mar | Apr | May | Jun  | Jul   | Aug | Sep |   |
| SIIIA10293  | Sc to F8B (night time): construct sewerage pipe Sec III A - section 1 carriageway - sewerage pipe from M/H            | 6             | 05-Feb-18 A |              |               |        |     |     |     |     |     |      |          |     |     |     |     |     |     |     |     |     |      |       |     |     |   |
|             | F8B - F8A (night time)                                                                                                | 0             |             | 26-Feb-18    | 0%            |        |     |     |     |     |     |      |          |     |     |     |     |     |     |     |     |     |      |       |     |     |   |
| SIIIA10294  | Sec III A - section 1 carriageway - sewerage pipe from M/H F8A - F8                                                   | 8             | 17-Jan-18 A | 28-Feb-18    | 27.27%        | 100000 |     |     |     |     |     |      |          |     |     |     |     |     |     |     |     |     |      |       |     |     |   |
| SIIIA10295  | Sec III A - carriageway - works prrior TTA stage 5:<br>excavation and duct laying of TCSS and public lighting         | 7             | 18-Jan-18 A | 27-Feb-18    | 0%            |        |     |     |     |     |     |      |          |     |     |     |     |     |     |     |     |     |      |       |     |     |   |
| SIIIA10298  | Sec III A - section 1 carriageway - works prrior TTA stage 5: road kerb                                               | 5             | 28-Feb-18   | 05-Mar-18    | 0%            |        |     |     |     |     |     |      |          |     |     |     |     |     |     |     |     |     |      |       |     |     |   |
| SIIIA10301  | Sec III A - section 1 carriageway - works prrior TTA stage<br>5: road formation                                       | 2             | 06-Mar-18   | 07-Mar-18    | 0%            |        |     | 1   |     |     |     |      |          |     |     |     |     |     |     |     |     |     |      |       |     |     |   |
| SIIIA10302  | Sec III A - section 1 carriageway - works prrior TTA stage                                                            | 5             | 08-Mar-18   | 13-Mar-18    | 0%            |        |     | •   |     |     |     |      |          |     |     |     |     |     |     |     |     |     |      |       |     |     |   |
| SIIIA10303  | 5: laying asphalt Sec III A - section 1 carriageway - works prrior TTA stage                                          | 3             | 14-Mar-18   | 16-Mar-18    | 0%            |        |     |     |     |     |     |      |          |     |     |     |     |     |     |     |     |     |      |       |     |     |   |
| SIIIA10310  | 5: road marking & preparation works Sec III A - section 1 carriageway - TTA stage 5:                                  | 1             | 17-Mar-18   | 17-Mar-18    | 0%            |        |     | 1   |     |     |     |      |          |     |     |     |     |     |     |     |     |     |      |       |     |     |   |
| SIIIA10310a | Implementation of TTA Stage 5 Sec III A - section 1 carriageway - TTA stage 5: remaining                              | 12            | 19-Mar-18   | 04-Apr-18    | 0%            |        |     |     |     |     |     |      |          |     |     |     |     |     |     |     |     |     |      |       |     |     |   |
| SIIIA10310b | sewerage pipe for M/H F8A - M/H F8<br>Sec III A - section 1 carriageway - TTA stage 5: remaining                      | 18            | 06-Apr-18   | 26-Apr-18    | 0%            |        |     |     |     |     |     |      |          |     |     |     |     |     |     |     | ļļ  |     |      | ļ     |     |     |   |
| SIIIA10310c | sewerage pipe for M/H F8A - M/H F8B<br>Sec III A - section 1 carriageway - TTA stage 5: SR1                           | 5             | 19-Mar-18   | 23-Mar-18    | 0%            |        |     |     |     |     |     |      |          |     |     |     |     |     |     |     |     |     |      |       |     |     |   |
|             | at-grade road- remove sheetpile at U-trough west                                                                      | 21            |             |              |               |        |     | _   |     |     |     |      |          |     |     |     |     |     |     |     |     |     |      |       |     |     |   |
| SIIIA10310d | at-grade road -remove temp. road access bay 5 of SR1                                                                  | 21            | 24-Mar-18   | 21-Apr-18    | 0%            |        |     |     |     |     |     |      |          |     |     |     |     |     |     |     |     |     |      |       |     |     |   |
| SIIIA10310e | at-grade road -construct upstand wall above Dwall                                                                     | 25            | 23-Apr-18   | 23-May-18    | 0%            |        |     |     | -   |     |     |      |          |     |     |     |     |     |     |     |     |     |      |       |     |     |   |
| SIIIA10310f | Sec III A - section 1 carriageway - TTA stage 5: SR1<br>at-grade road - roadside barrier                              | 14            | 24-May-18   | 08-Jun-18    | 0%            |        |     |     |     | _   |     |      |          |     |     |     |     |     |     |     |     |     |      |       |     |     |   |
| SIIIA10310g | Sec III A - section 1 carriageway - TTA stage 5: SR1 at-grade road - road formation                                   | 7             | 09-Jun-18   | 16-Jun-18    | 0%            |        |     |     |     |     | -   |      |          |     |     |     |     |     |     |     |     |     |      |       |     |     |   |
| SIIIA10310h | Sec III A - section 1 carriageway - TTA stage 5: SR1 at-grade road - laying asphalt with transition slab              | 14            | 19-Jun-18   | 05-Jul-18    | 0%            |        |     |     |     |     |     |      |          |     |     |     |     |     |     |     |     |     |      |       |     |     |   |
| SIIIA10312  | Sec III A - roadwork and utities section 1 carriageway -<br>Drainage works (L2202 - L2201)                            | 15            | 19-Mar-18   | 09-Apr-18    | 0%            |        |     |     |     |     |     |      |          |     |     |     |     |     |     |     |     |     |      |       |     |     |   |
| SIIIA10312a | Sec III A - roadwork and utilities section 1 carriageway -<br>Drainage works (L1805 - L1801)                          | 15            | 10-Apr-18   | 26-Apr-18    | 0%            |        |     |     |     |     |     |      |          |     |     |     |     |     |     |     |     |     |      |       |     |     |   |
| SIIIA10312b | Sec III A - roadwork and utilities section 1 carriageway -                                                            | 12            | 27-Apr-18   | 11-May-18    | 0%            |        |     |     | 1   |     |     |      |          |     |     |     |     |     |     |     |     |     |      |       |     |     |   |
| SIIIA10313  | Drainage works (L1805-1807) Sec III A - roadwork and utilities section 1 carriageway -                                | 14            | 07-May-18   | 23-May-18    | 0%            |        |     | 1   | -   |     |     |      |          |     | †   |     |     |     |     |     |     |     |      |       |     |     |   |
| SIIIA10320  | gully pipe (L1807 - L1801) Sec III A - roadwork and utilities section 1 carriageway -                                 | 7             | 24-May-18   | 31-May-18    | 0%            |        |     |     |     | -   |     |      |          |     |     |     |     |     |     |     |     |     |      |       |     |     |   |
| SIIIA10340  | fresh watermain  Sec III A - roadwork and utities section 1 carriageway -                                             | 14            | 01-Jun-18   | 16-Jun-18    | 0%            | 1      |     |     |     |     |     |      |          |     |     |     |     |     |     |     |     |     |      |       |     |     |   |
| SIIIA10360  | utilities: HEC (80m) along carriageway  Sec III A - roadwork and utilities section 1 carriageway -                    | 14            | 19-Jun-18   | 05-Jul-18    | 0%            |        |     |     |     |     |     |      |          |     |     |     |     |     |     |     |     |     |      |       |     |     |   |
| SIIIA10400  | road kerb & formation<br>Sec III A - roadwork and utilities section 1 carriageway -                                   | 7             | 06-Jul-18   | 13-Jul-18    | 0%            |        |     |     |     |     |     |      |          |     |     |     |     |     |     |     |     |     |      |       |     |     |   |
| SIIIA10420  | black top<br>Sec III A - Implementation of TTA Stage 7P (Closure of                                                   | 1             | 14-Jul-18   | 14-Jul-18    | 0%            |        |     |     |     |     |     |      |          |     |     |     |     |     |     |     |     |     |      |       |     |     |   |
|             | U-turn at Expo Drive)                                                                                                 | 10            |             |              |               |        |     |     |     |     |     | _    |          |     |     |     |     |     |     |     |     |     |      |       |     |     |   |
| SIIIA10440  | Sec III A - roadwork and utitites section 1 carriageway :<br>breaking existing asphalt                                | 10            | 16-Jul-18   | 26-Jul-18    | 0%            |        |     |     |     |     |     |      |          |     |     |     |     |     |     |     |     |     |      |       |     |     |   |
| SIIIA10460  | Sec III A - roadwork and utilities section 1 carriageway: road kerb and formation                                     | 14            | 27-Jul-18   | 11-Aug-18    | 0%            |        |     |     |     |     |     | •    |          |     |     |     |     |     |     |     |     |     |      |       |     |     |   |
| SIIIA10480  | Sec III A - roadwork and utilities section 1 carriageway : black top                                                  | 10            | 13-Aug-18   | 23-Aug-18    | 0%            |        |     |     |     |     |     |      | 1000     |     |     |     |     |     |     |     |     |     |      |       |     |     |   |
| SIIIA10500  | Sec III A - roadwork and utilities section 1 carriageway : roadmarking and road furniture                             | 14            | 24-Aug-18   | 08-Sep-18    | 0%            |        |     |     |     |     |     |      |          |     |     |     |     |     |     |     |     |     |      |       |     |     |   |
| Roadwork &  | Utilities - Section 2 (L1810 - L1807)                                                                                 |               |             |              |               |        |     |     |     |     |     |      |          |     |     |     |     |     |     |     | İ   |     |      |       |     |     |   |
| SIIIA12590  | Sec III A - roadwork and utilities section 2 carriageway - black top                                                  | 0             | 20-Jan-18 A | 27-Jan-18 A  | 100%          |        |     |     |     |     |     |      |          |     |     |     |     |     |     |     |     |     |      |       |     |     |   |
| Roadwork &  | Utilities - Section 3 (L1808 - L1102)                                                                                 |               |             |              |               |        |     |     |     |     |     |      |          |     |     |     |     |     |     |     |     |     |      |       |     |     |   |
| SIIIA12770  | Sec III A - roadwork and utilities section 3 carriageway - utilities: HEC ducting (60m) & crossroad duct (PCCW & HGC) | 0             | 20-Jan-18 A | 07-Feb-18 A  | 100%          |        |     |     |     |     |     |      |          |     |     |     |     |     |     |     |     |     |      |       |     |     |   |
| SIIIA12790  | Sec III A - roadwork and utilities section 3 carriageway -                                                            | 17            | 08-Feb-18 A | 10-Mar-18    | 0%            |        | -   |     |     |     |     |      |          |     |     |     |     |     |     |     |     |     |      |       |     |     |   |
| SIIIA12810  | road kerb & formation<br>Sec III A - roadwork and utilities section 3 carriageway -                                   | 7             | 12-Mar-18   | 19-Mar-18    | 0%            |        |     |     |     |     |     |      | <u>.</u> |     |     |     |     |     |     |     |     |     | į    |       |     |     | - |
| Roadwork &  | black top Utilities - Section 6 (L1102 - L1411)                                                                       |               |             |              |               |        |     |     |     |     |     |      |          |     |     |     |     |     |     |     |     |     |      |       |     |     |   |
| SIIIA13399  | Sec III A - roadwork and utilities section 6 carriageway -                                                            | 0             | 12-Jan-18 A | 26-Jan-18 A  | 100%          |        |     |     |     |     |     |      |          |     |     |     |     |     |     |     |     |     |      |       |     |     |   |
| SIIIA13444  | gully pipe (L1101 -L1102) Sec III A - roadwork and utilities section 6 carriageway -                                  | 0             | 27-Jan-18 A | 03-Feb-18 A  | 100%          |        |     |     |     |     |     |      |          |     |     |     |     |     |     |     |     |     |      |       |     |     |   |
|             | watermain (road crossing)                                                                                             | 13            |             |              |               |        |     | 1   |     |     |     |      |          |     |     |     |     |     |     |     |     |     |      |       |     |     |   |
| SIIIA13445  | Sec III A - roadwork and utilities section 6 carriageway -<br>utilities: crossed duct(HEC , HGC, PCCW)                | 13            | 05-Feb-18 A | 06-Mar-18    | 0%            |        |     | 1   |     |     |     |      |          |     |     |     |     |     |     |     |     |     |      |       |     |     |   |