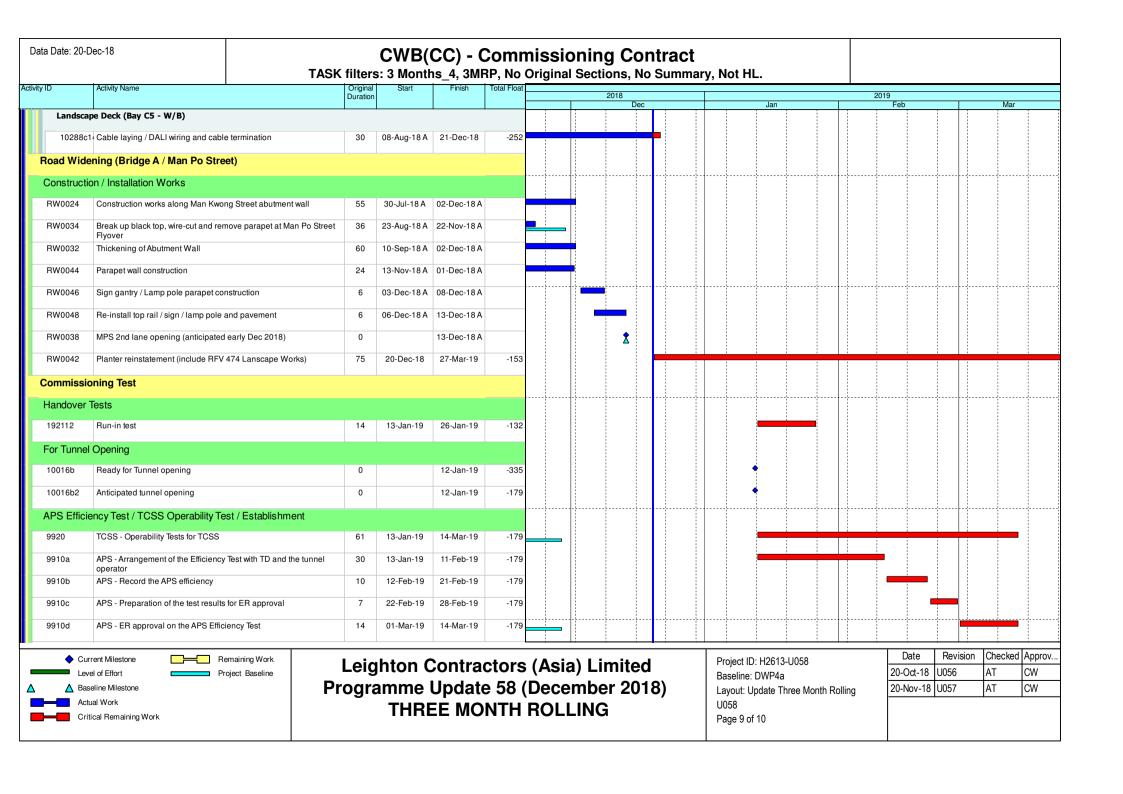

Wan Chai Development Phase II - East

Create Date: 21/1/2019 Leaend Revised Date: 25/1/2019 Original Programme Period 28/1/2019 as in version date 11/12/18 30/1/2019 1/2/2019

Extendedl Programme Period as in this version date 21/1/19

Central - Wan Chai Bypass at Wan Chai **Contract: HK/2009/02** 

Remaining Works Programme 
 Week
 54
 Week
 55
 Week
 56
 Week
 01
 Week
 02

 1
 2
 3
 4
 5
 6
 7
 8
 9
 10
 11
 12
 13
 14
 15
 16
 17
 18
 19
 20
 21
 22
 23
 24
 25
 26
 27
 28
 29
 30
 31
 1
 2
 3
 4
 5
 6
 7
 8
 工序 9 10 11 12 13 Portion 5 運掘回填 WCRI 停止運泥因為Close P5 Exit Portion 5 運坭回填 WCR1 Removal of Temporary Storage of Backfill material at Portion 5 2 Seawall海床 做學仔 3 地面壆仔& 100mm Subbase 蕭直升機場Landing 清場 4 舊直升機場,海壆及梯台 5 打D-Wall 掘泥 打B區remaining D-Wall至+1.5 (15M) 北面東段4個catchpit和300U渠 (103m) 北面東段 DN8.3 DN8. 1 DN8. 2 Culvert東邊3個catchpit和300U渠 Culvert 1 DN8.5 6 U Channel & 沙井 北面西段1個catchpit和300,375U渠(56m) 北面中段: 375U to rea 7(2個catchpit和300/450U渠) BACKFILL 225垌由DN8.6至7349 225垌由D 7 渠垌& 沙井 225垌由7356和7349至BCO CCTV 7352, 7340, 7328, 7327 試棄 7353,7339, C1.3 CCTV 734 試氣 735 wsD approval of design WWW542 (21/12/18) WWW046報開工 IRRIGATION PIPE TTA approved in TMLG Meeting 5/12/18 9 Fresh Water Main FOOTPATH ALONG HHR FOOTPATH AREA ABCD remove PMSMA Relay Area ABCD PMSMA

AREA E remove and relay BC+PMSMA wait 10 HHR 馬路 AREA F remove and relay BC+PMSMA REMEDIAL TO CONCRETE LAYBY remdeial to concrete layby VO258 MODIFICATION WORK AT ABUTMENT ROOM 10.1 HHR FLYOVER REMAINING WORK VO253 PROVIDE STAINLESS STEEL LADDER AT ABUTMENT ROOM \* Portion 2 Zone 1 清濁 打路面石原 \* Zone 2a upto end of EVA 升井蓋 載.formation subase 打石屎 執formation \* Zone 2a remaining area \* Portion 2 Zone 2b 打石屎 執formation REMEDIAL TO EXPO DRIVE COVERED WALKWAY 12 博覽道東, WCR1 & WCR3 未完成工作 subase 拆沈載池 Caisson seawall defects ng point WCR3-1 海龍明珠如下COPING (COMMENCEMENT DATE TO BE CONFIRMED) WCR1&3 MAKE GOOD ARMOUR SLOPE PROFILE